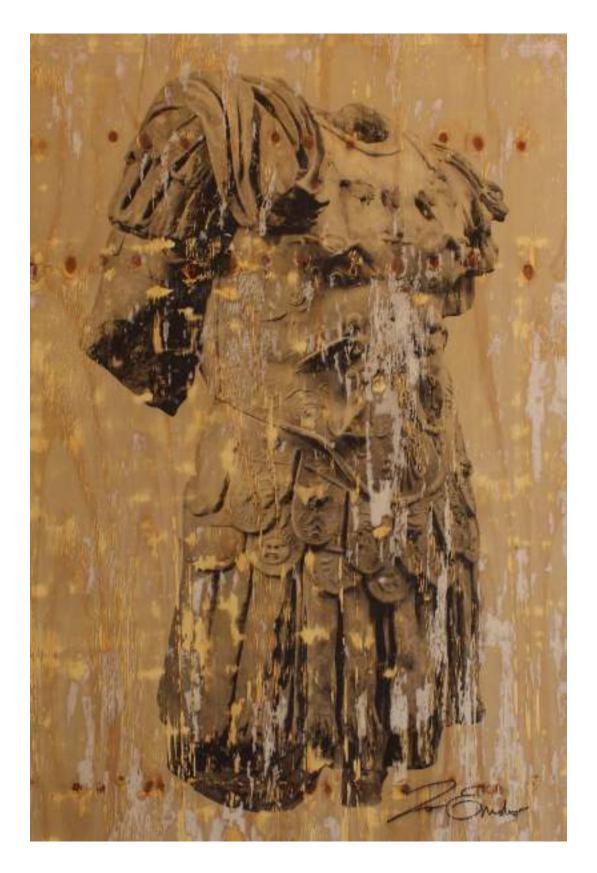

OTTAVIANO AUGUSTO, 2018

mixed on wood, 177X122cm #2018CDC003

**OCTAVIUS, 2017**mixed on wood, 157x122cm
#2017CDC027

**TIBERIO CESARE, 2017** 

TIBERIO AUGUSTO, 2017

**TIBERIO CESARE, 2017** 

**TIBERIO GIULIO, 2017** 

**TIBERIO GIULIO, 2017** 

TIBERIUS, 2017
mixed on wood, 106x89cm
#2017CDC021

**TORSO AURELIUS, 2019** 

**TORSO DI CESARE, 2019** 

**TORSO DI NERONE, 2019** 

mixed on wood, 90x122cm #2019CDC032

TIBERIUS, 2017
mixed on wood, 106x89cm
#2017CDC020

OTTAVIANO AUGUSTO, 2018

**TIBERIO\_A, 2017**mixed on wood, 139x90cm
#2017CDC018

**TIBERIO\_B, 2017**mixed on wood, 139x90cm
#2017CDC019

**AUGUSTO\_A, 2018**mixed on wood, 177x122cm
#2018CDC001