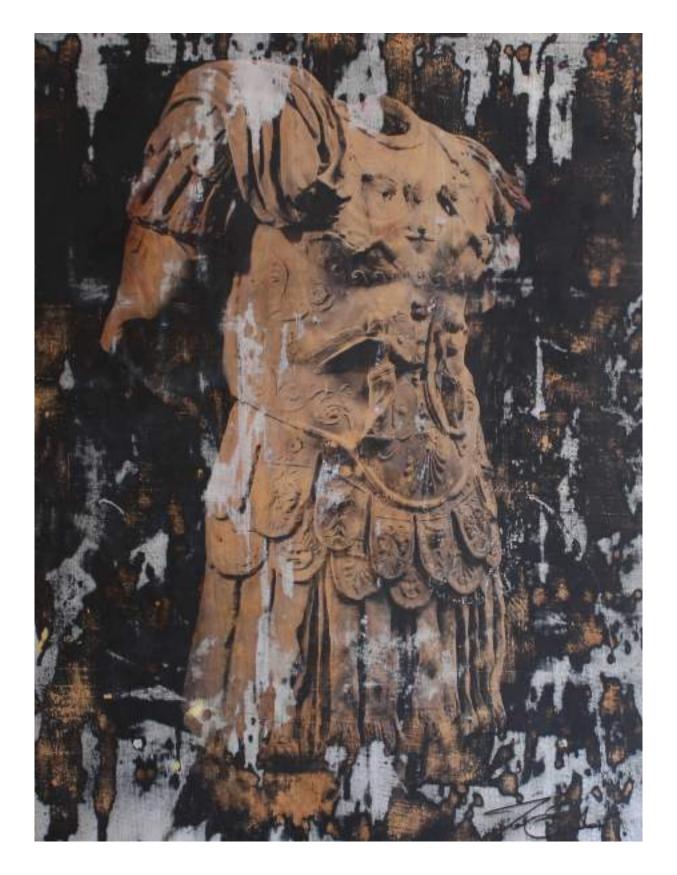

from the heart of the rainforest, through the use of mixed techniques.

The old and the new, the present and the past remain to meet even in his most recent works, where an urban and refined pop sensibility has to deal with the challenge posed by the classic element, which forces the observer to stop, and to reflect on its roots.



OTTAVIANO AUGUSTO, 2018

mixed on wood, 177X122cm #2018CDC003





**OCTAVIUS, 2017**mixed on wood, 157x122cm
#2017CDC027





**TIBERIO CESARE, 2017** 





TIBERIO AUGUSTO, 2017





**TIBERIO CESARE, 2017** 





**TIBERIO GIULIO, 2017** 





**TIBERIO GIULIO, 2017** 





TIBERIUS, 2017
mixed on wood, 106x89cm
#2017CDC021





**TORSO AURELIUS, 2019** 





**TORSO DI CESARE, 2019** 





**TORSO DI NERONE, 2019** 

mixed on wood, 90x122cm #2019CDC032





TIBERIUS, 2017
mixed on wood, 106x89cm
#2017CDC020





OTTAVIANO AUGUSTO, 2018





**TIBERIO\_A, 2017**mixed on wood, 139x90cm
#2017CDC018





**TIBERIO\_B, 2017**mixed on wood, 139x90cm
#2017CDC019





**AUGUSTO\_A, 2018**mixed on wood, 177x122cm
#2018CDC001



## THE ARMOR OF THE EMPERORS

Jo Endoro artwork 2017-19



Tallara