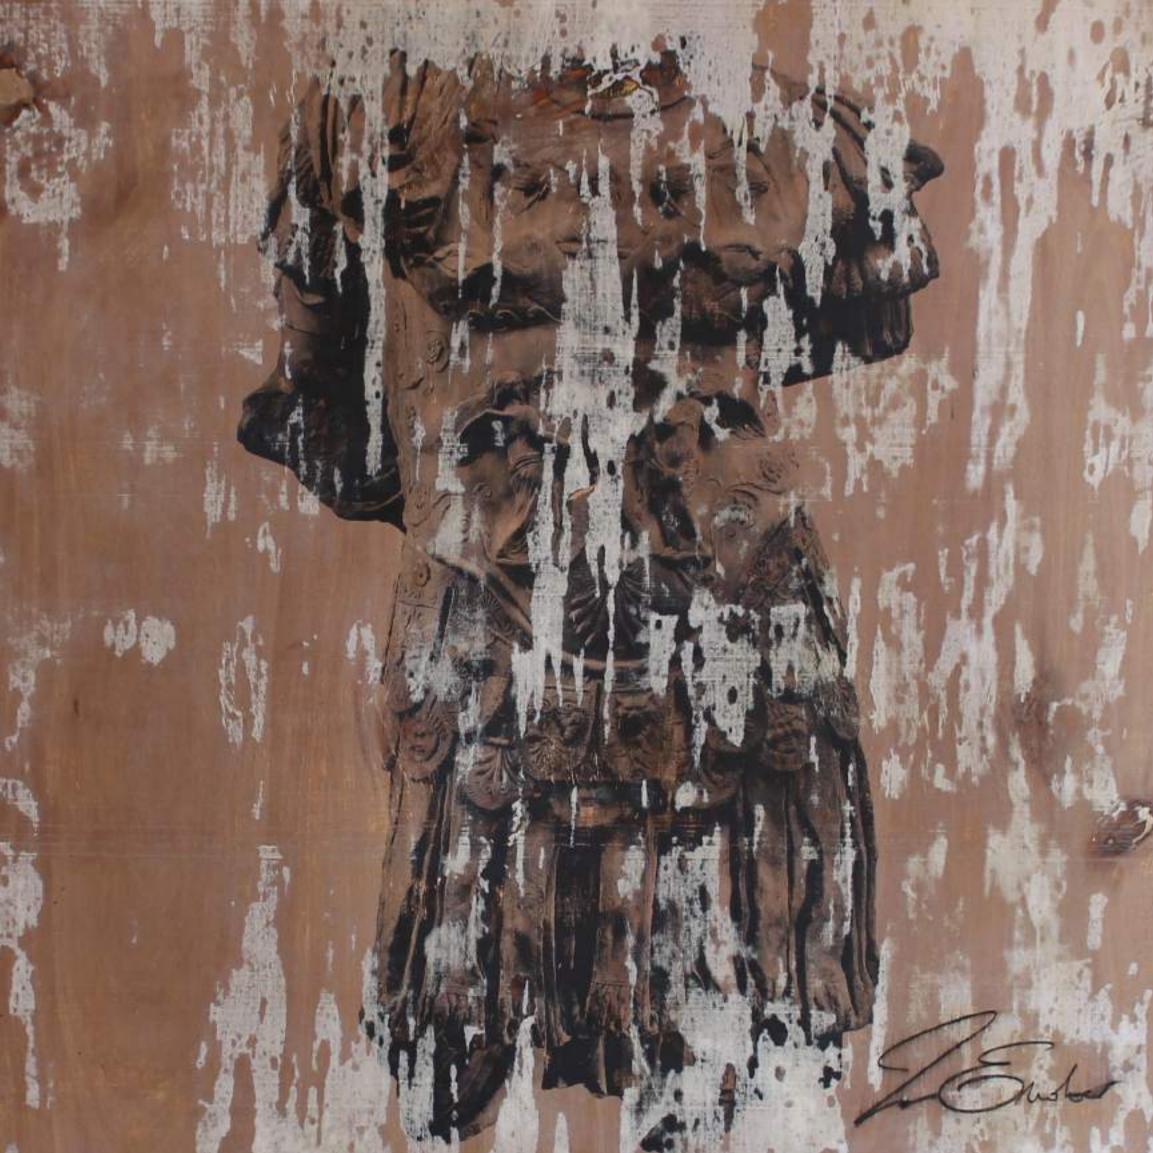

**TIBERIO GIULIO, 2017** 

TIBERIUS, 2017
mixed on wood, 106x89cm
#2017CDC021

**TORSO AURELIUS, 2019** 

**TORSO DI CESARE, 2019** 

**TORSO DI NERONE, 2019** 

mixed on wood, 90x122cm #2019CDC032

TIBERIUS, 2017
mixed on wood, 106x89cm
#2017CDC020

## THE ARMOR OF THE EMPERORS

Jo Endoro artwork 2017-19

Tallara