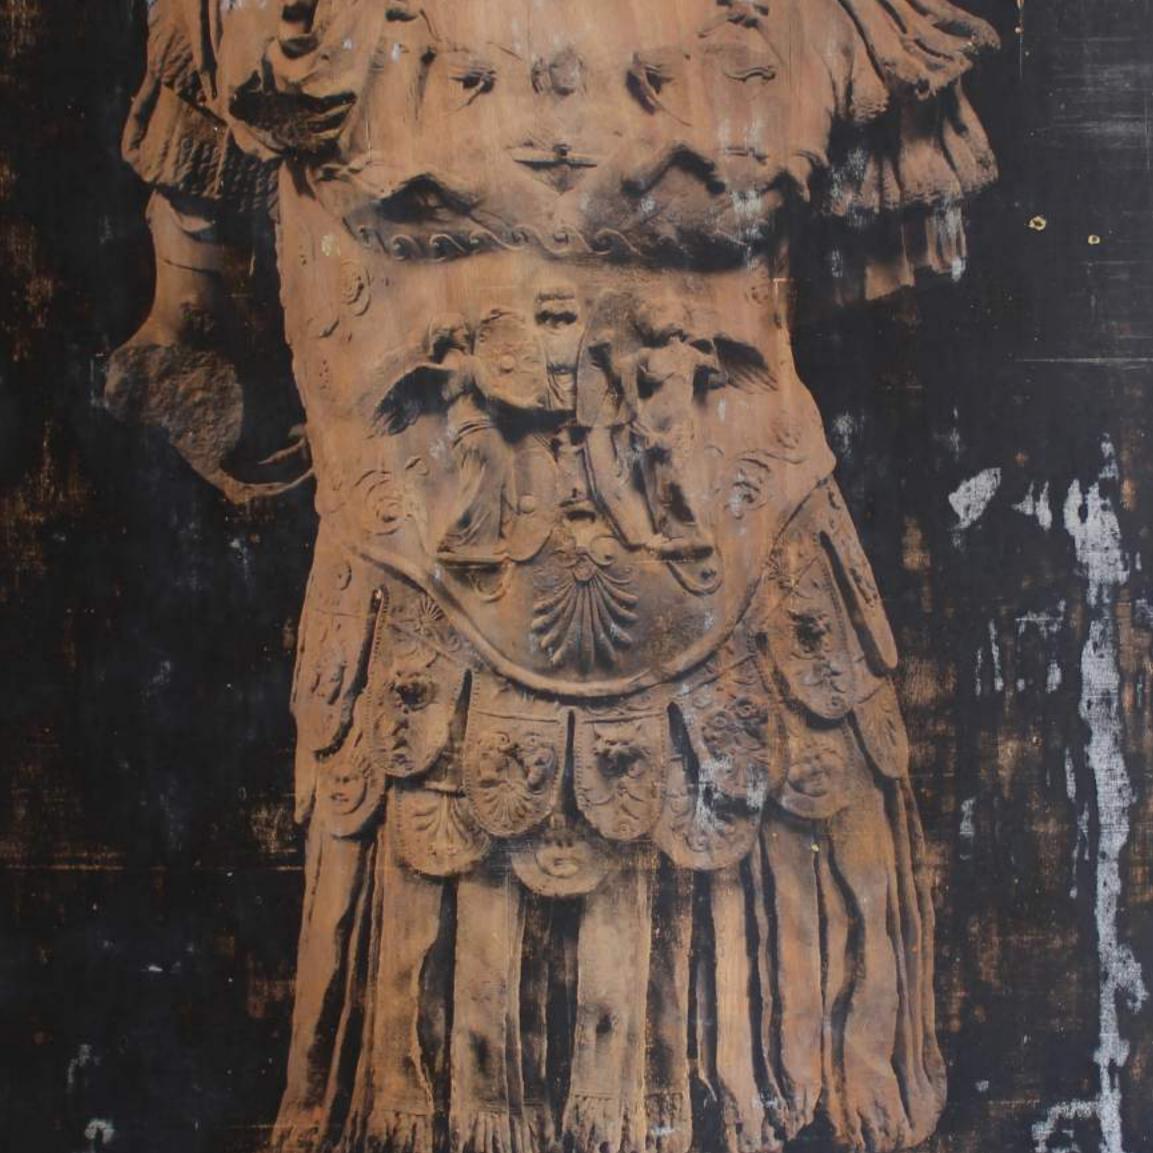

o devoted himself to painting, depicting the last famous classical and neoclassical sculptures of European art on recycled wood panels from the heart of the rainforest, through the use of mixed techniques.

The old and the new, the present and the past remain to meet even in his most recent works, where an urban and refined pop sensibility has to deal with the challenge posed by the classic element, which forces the observer to stop, and to reflect on its roots.



OTTAVIANO AUGUSTO, 2018

mixed on wood, 177X122cm #2018CDC003





**OCTAVIUS, 2017**mixed on wood, 157x122cm
#2017CDC027





**TIBERIO CESARE, 2017** 





TIBERIO AUGUSTO, 2017





**TIBERIO CESARE, 2017** 





**TIBERIO GIULIO, 2017** 





**TIBERIO GIULIO, 2017** 





TIBERIUS, 2017
mixed on wood, 106x89cm
#2017CDC021





**TORSO AURELIUS, 2019** 





**TORSO DI CESARE, 2019** 





**TORSO DI NERONE, 2019** 

mixed on wood, 90x122cm #2019CDC032





TIBERIUS, 2017
mixed on wood, 106x89cm
#2017CDC020





OTTAVIANO AUGUSTO, 2018





**TIBERIO\_A, 2017**mixed on wood, 139x90cm
#2017CDC018





**TIBERIO\_B, 2017**mixed on wood, 139x90cm
#2017CDC019





**AUGUSTO\_A, 2018**mixed on wood, 177x122cm
#2018CDC001



## THE ARMOR OF THE EMPERORS

Jo Endoro artwork 2017-19



Tallara