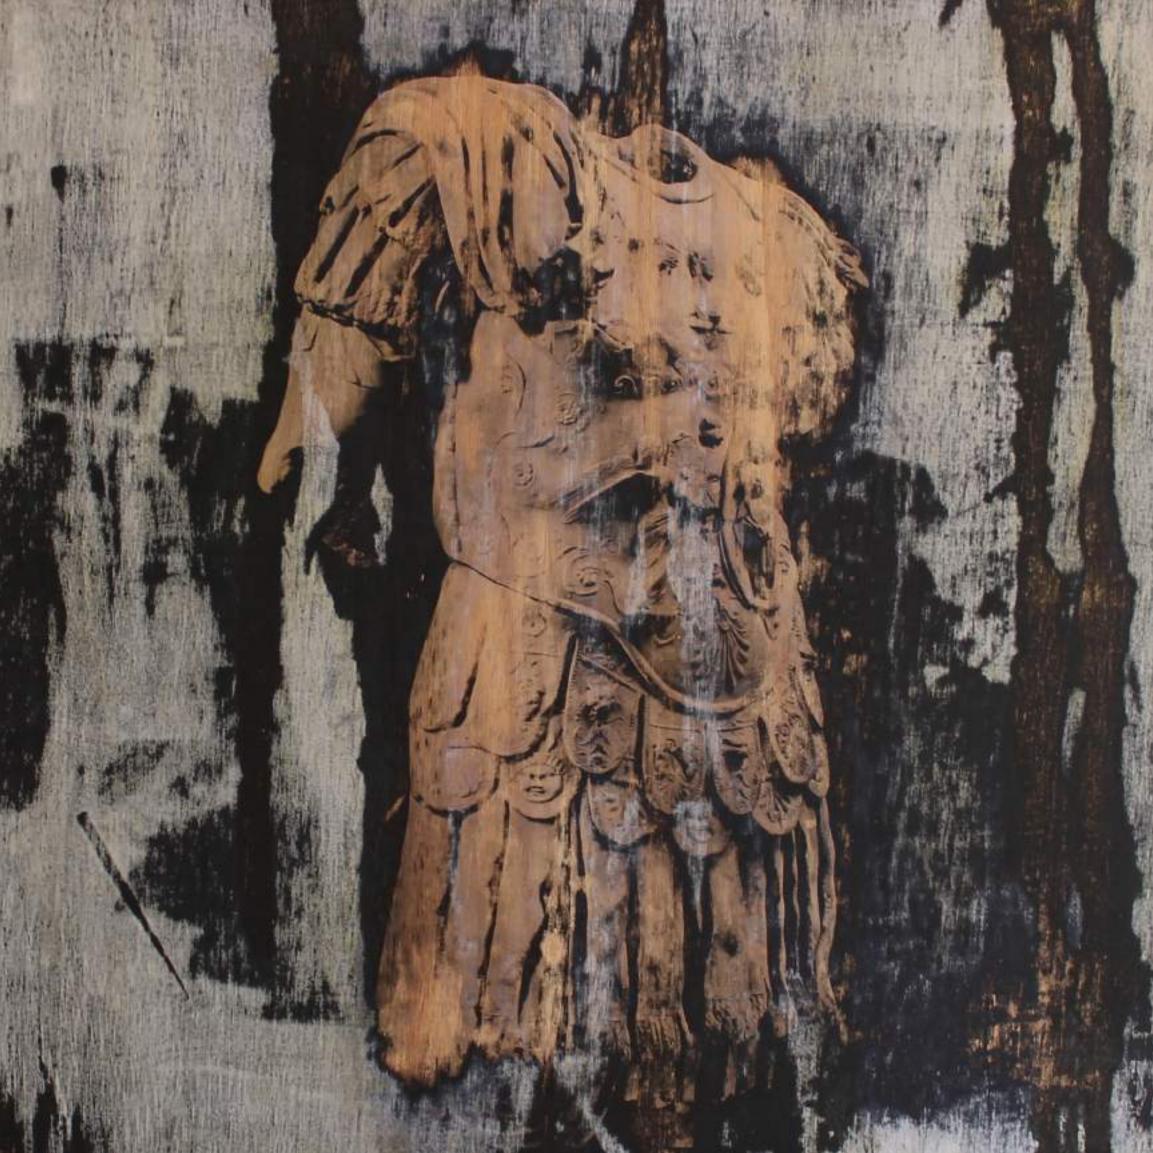

**TIBERIO GIULIO, 2017** 

TIBERIUS, 2017
mixed on wood, 106x89cm
#2017CDC021

**TORSO AURELIUS, 2019** 

**TORSO DI CESARE, 2019** 

**TORSO DI NERONE, 2019** 

mixed on wood, 90x122cm #2019CDC032

TIBERIUS, 2017
mixed on wood, 106x89cm
#2017CDC020

OTTAVIANO AUGUSTO, 2018

**TIBERIO\_A, 2017**mixed on wood, 139x90cm
#2017CDC018

**TIBERIO\_B, 2017**mixed on wood, 139x90cm
#2017CDC019

**AUGUSTO\_A, 2018**mixed on wood, 177x122cm
#2018CDC001