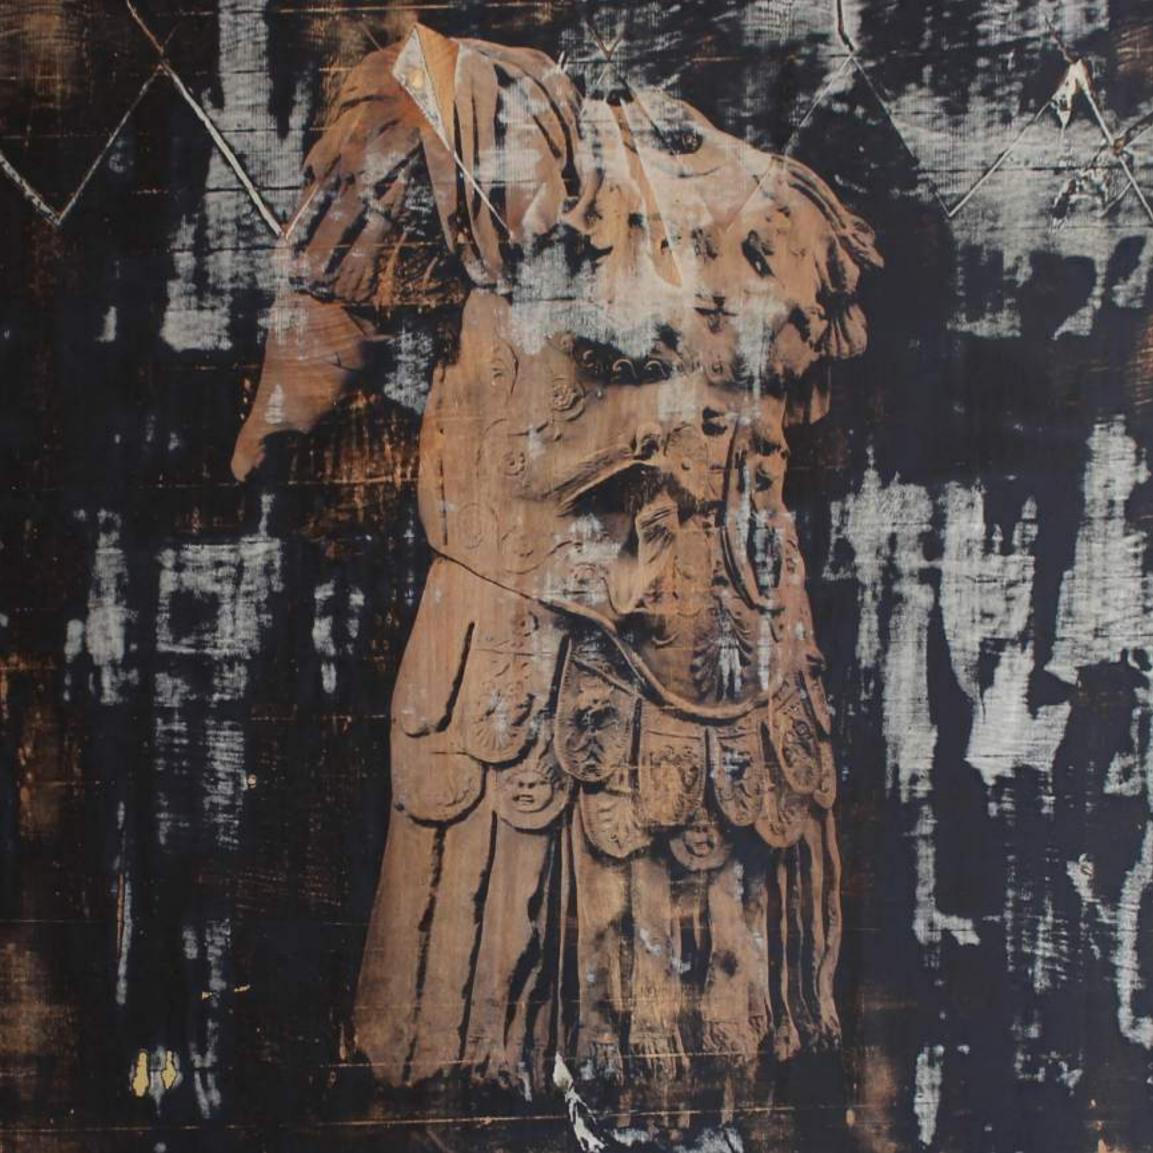

OTTAVIANO AUGUSTO, 2018

mixed on wood, 177X122cm #2018CDC003

**OCTAVIUS, 2017**mixed on wood, 157x122cm
#2017CDC027

**TIBERIO CESARE, 2017** 

TIBERIO AUGUSTO, 2017

**TIBERIO CESARE, 2017** 

**TIBERIO GIULIO, 2017** 

OTTAVIANO AUGUSTO, 2018

**TIBERIO\_A, 2017**mixed on wood, 139x90cm
#2017CDC018

**TIBERIO\_B, 2017**mixed on wood, 139x90cm
#2017CDC019

**AUGUSTO\_A, 2018**mixed on wood, 177x122cm
#2018CDC001

## THE ARMOR OF THE EMPERORS

Jo Endoro artwork 2017-19

Tallara