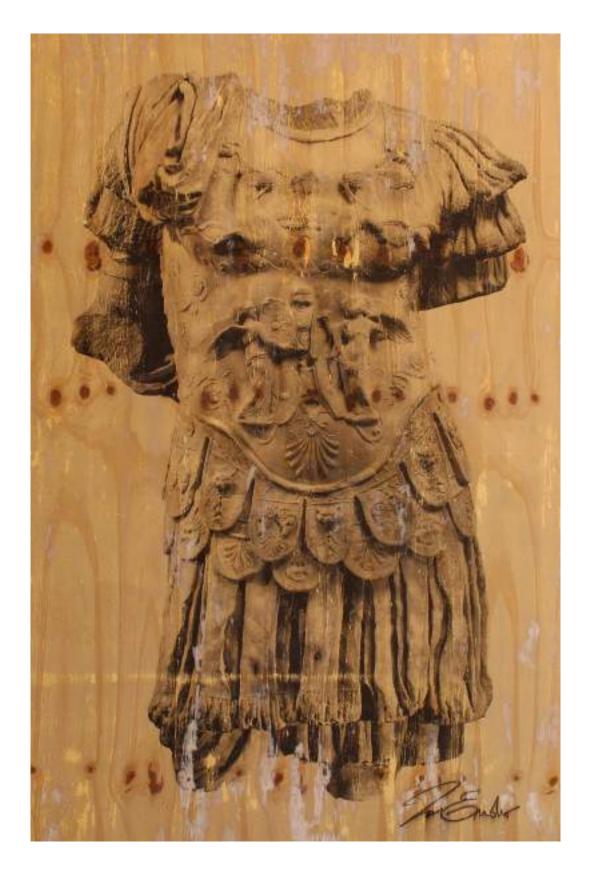

OTTAVIANO AUGUSTO, 2018

mixed on wood, 177X122cm #2018CDC003

**OCTAVIUS, 2017**mixed on wood, 157x122cm
#2017CDC027

**TIBERIO CESARE, 2017** 

TIBERIO AUGUSTO, 2017

**TIBERIO CESARE, 2017** 

**TIBERIO GIULIO, 2017** 

## THE ARMOR OF THE EMPERORS

Jo Endoro artwork 2017-19

Tallara