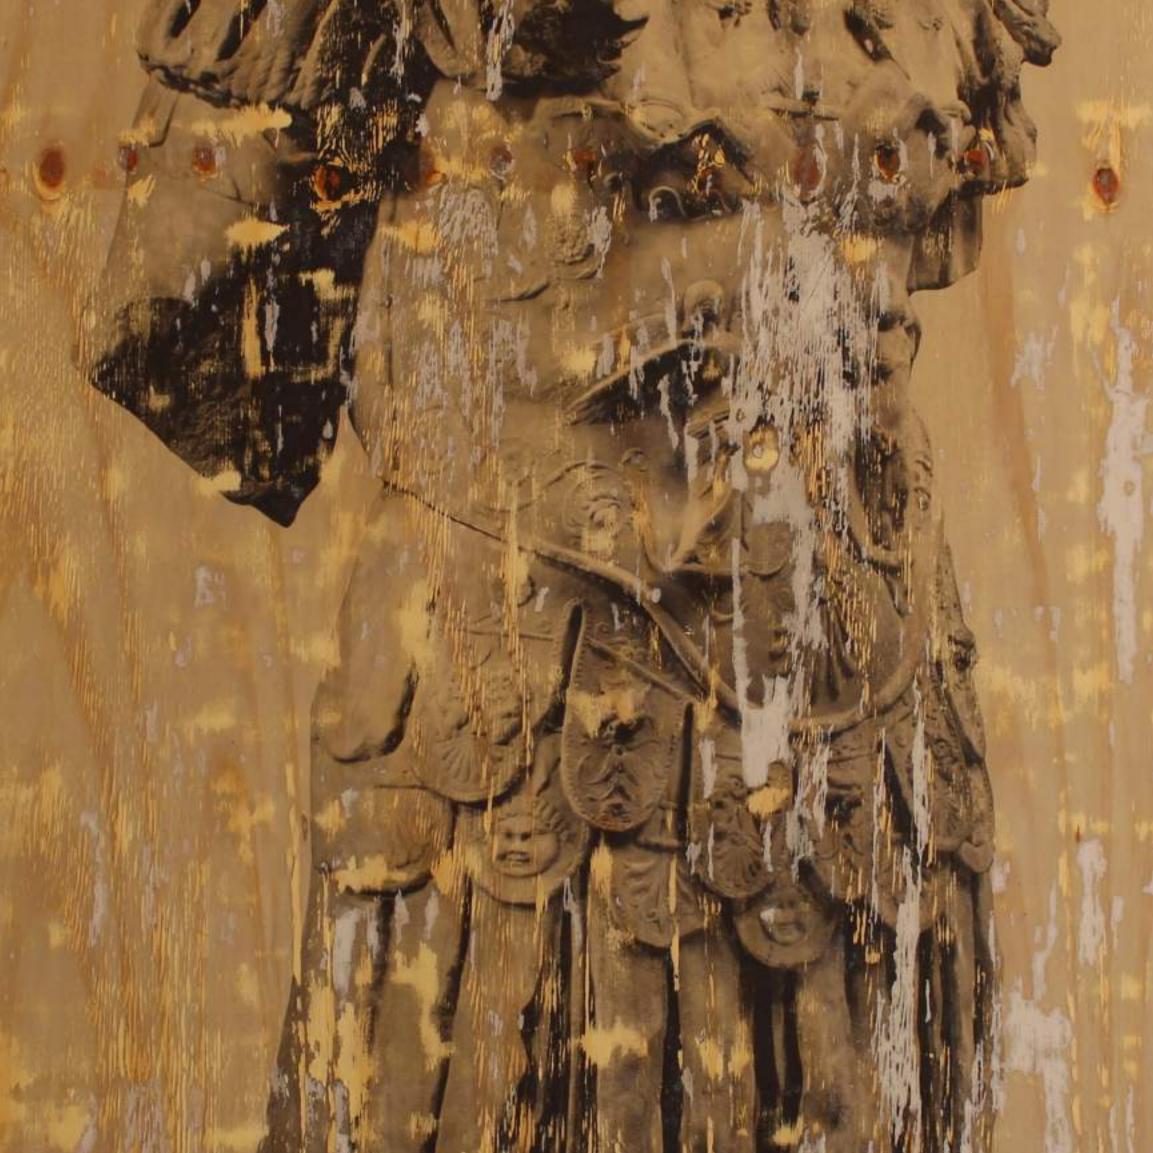

OTTAVIANO AUGUSTO, 2018

mixed on wood, 177X122cm #2018CDC003

**OCTAVIUS, 2017**mixed on wood, 157x122cm
#2017CDC027

**TIBERIO CESARE, 2017** 

TIBERIO AUGUSTO, 2017

**TIBERIO CESARE, 2017** 

**TIBERIO GIULIO, 2017** 

**TIBERIO GIULIO, 2017** 

TIBERIUS, 2017
mixed on wood, 106x89cm
#2017CDC021

**TORSO AURELIUS, 2019** 

**TORSO DI CESARE, 2019** 

**TORSO DI NERONE, 2019** 

mixed on wood, 90x122cm #2019CDC032

TIBERIUS, 2017
mixed on wood, 106x89cm
#2017CDC020

OTTAVIANO AUGUSTO, 2018

**TIBERIO\_A, 2017**mixed on wood, 139x90cm
#2017CDC018

**TIBERIO\_B, 2017**mixed on wood, 139x90cm
#2017CDC019

**AUGUSTO\_A, 2018**mixed on wood, 177x122cm
#2018CDC001