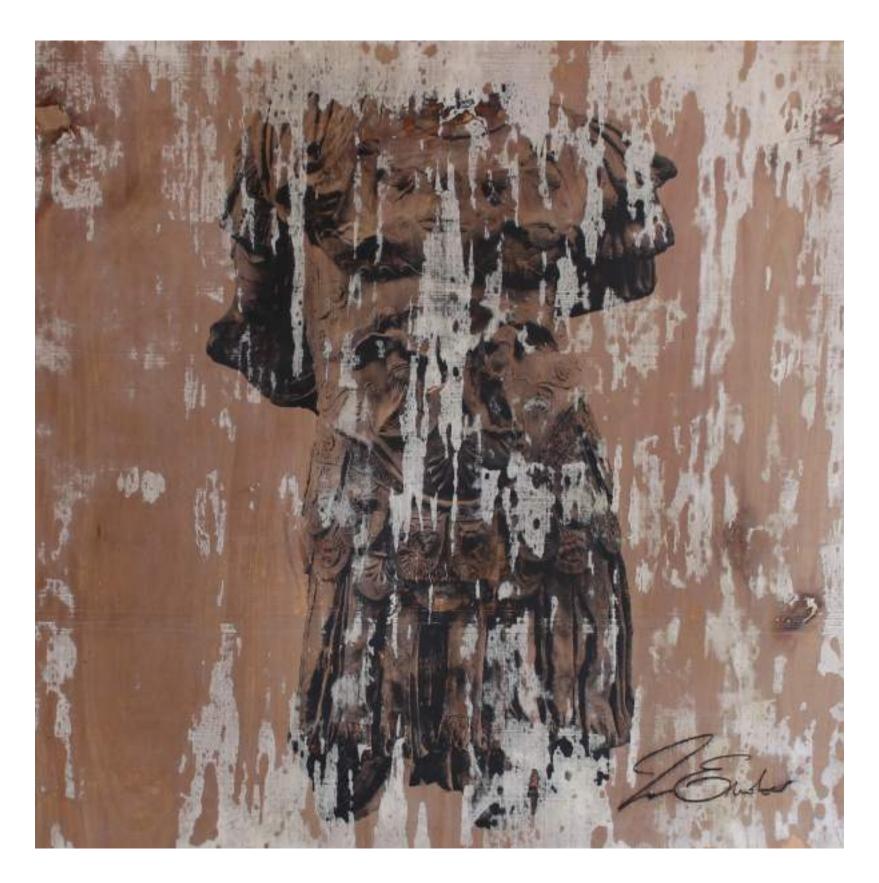

**TIBERIO GIULIO, 2017** 

TIBERIUS, 2017
mixed on wood, 106x89cm
#2017CDC021

**TORSO AURELIUS, 2019** 

**TORSO DI CESARE, 2019** 

**TORSO DI NERONE, 2019** 

mixed on wood, 90x122cm #2019CDC032

TIBERIUS, 2017
mixed on wood, 106x89cm
#2017CDC020

## THE ARMOR OF THE EMPERORS

Jo Endoro artwork 2017-19

Tallara