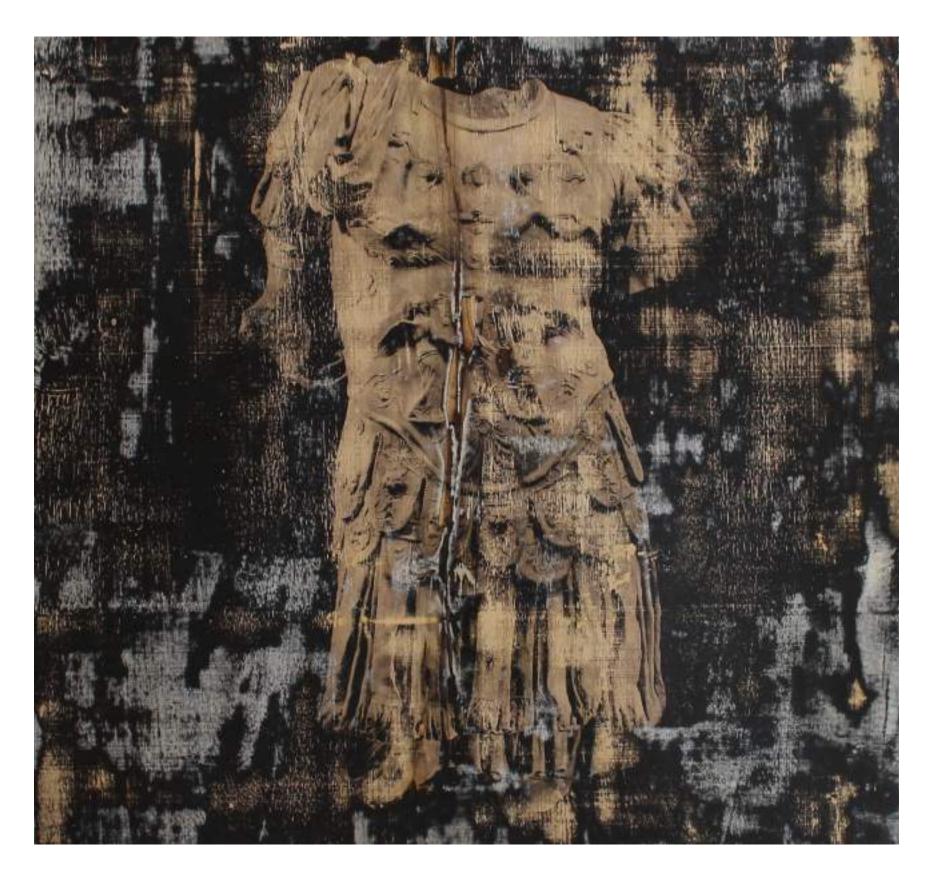

OTTAVIANO AUGUSTO, 2018

mixed on wood, 177X122cm #2018CDC003

**OCTAVIUS, 2017**mixed on wood, 157x122cm
#2017CDC027

**TIBERIO CESARE, 2017** 

TIBERIO AUGUSTO, 2017

**TIBERIO CESARE, 2017** 

**TIBERIO GIULIO, 2017** 

**TIBERIO GIULIO, 2017** 

TIBERIUS, 2017
mixed on wood, 106x89cm
#2017CDC021

**TORSO AURELIUS, 2019** 

**TORSO DI CESARE, 2019** 

**TORSO DI NERONE, 2019** 

mixed on wood, 90x122cm #2019CDC032

TIBERIUS, 2017
mixed on wood, 106x89cm
#2017CDC020