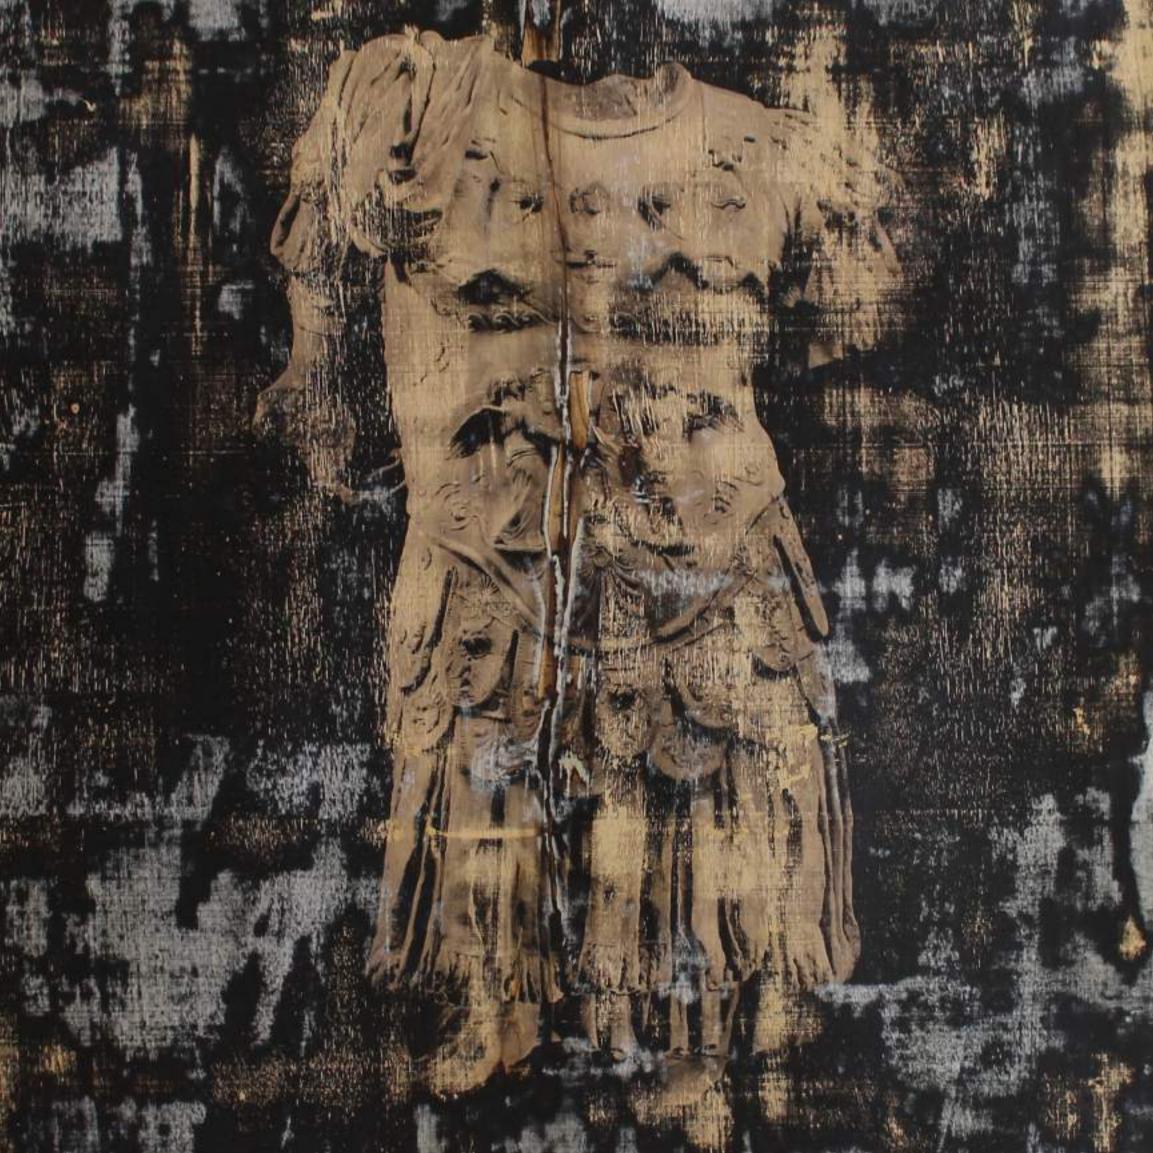

OTTAVIANO AUGUSTO, 2018

mixed on wood, 177X122cm #2018CDC003

**OCTAVIUS, 2017**mixed on wood, 157x122cm
#2017CDC027

**TIBERIO CESARE, 2017** 

TIBERIO AUGUSTO, 2017

**TIBERIO CESARE, 2017** 

**TIBERIO GIULIO, 2017** 

**TIBERIO GIULIO, 2017** 

TIBERIUS, 2017
mixed on wood, 106x89cm
#2017CDC021

**TORSO AURELIUS, 2019** 

**TORSO DI CESARE, 2019** 

**TORSO DI NERONE, 2019** 

mixed on wood, 90x122cm #2019CDC032

TIBERIUS, 2017
mixed on wood, 106x89cm
#2017CDC020