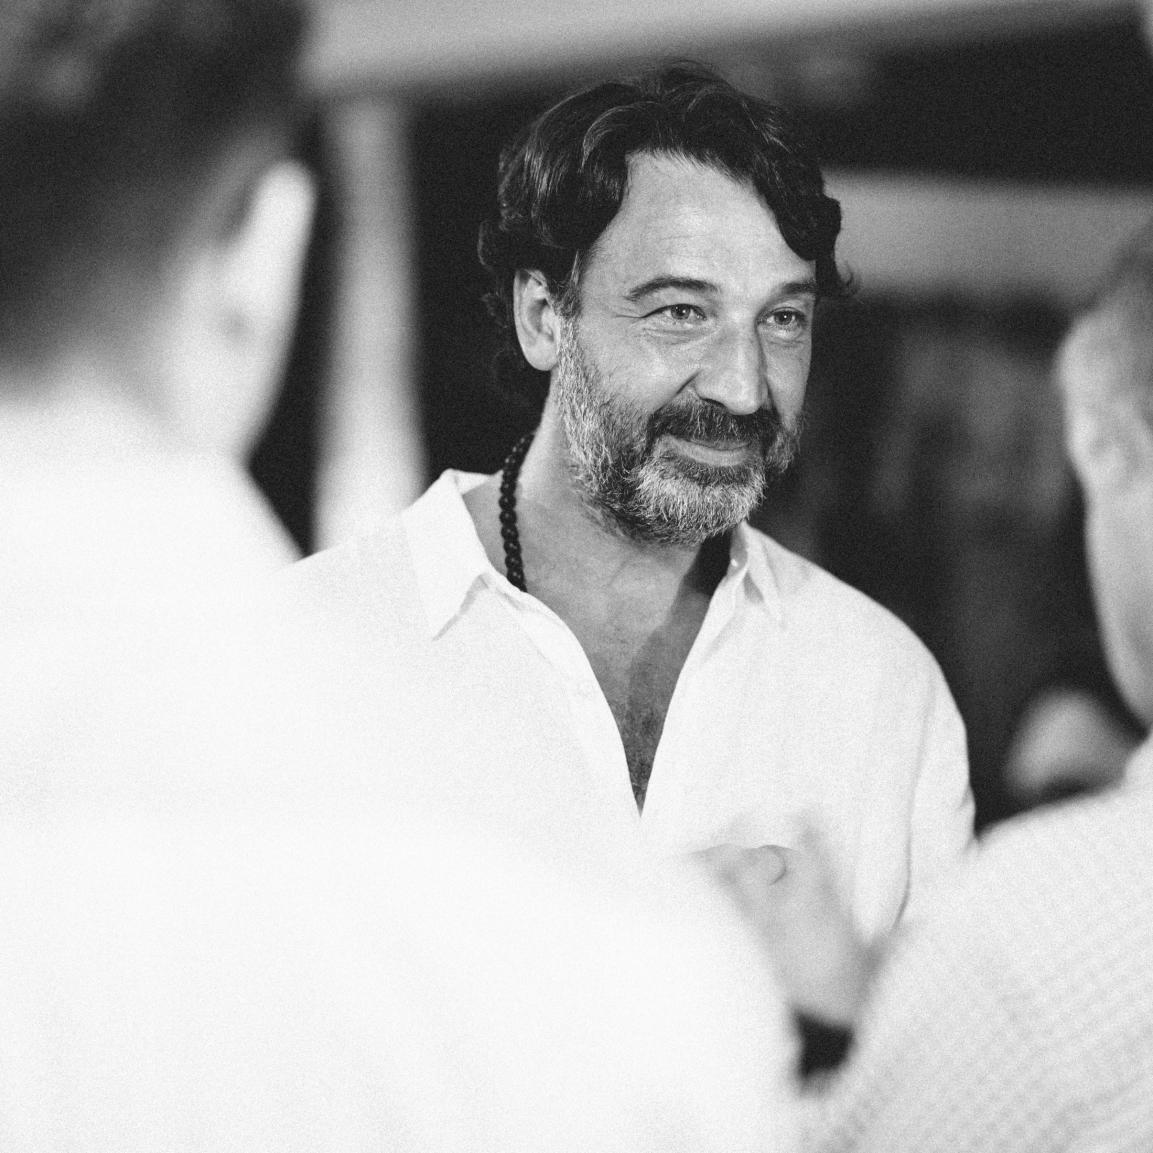

## THE ARTIST JO ENDORO

Born as a sculptor, inspired by the neoclassical forms of Canova, reinterpreted through the use of innovative techniques. His works in marble and bronze are the offspring of a timeless gaze, capable of going beyond the noise of a present exhausted by the persistence of appearing.

Over the years, spent in the Dominican Republic, he also devoted himself to painting, depicting the last famous classical and neoclassical sculptures of European art on recycled wood panels from the heart of the rainforest, through the use of mixed techniques.

The old and the new, the present and the past remain to meet even in his most recent works, where an urban and refined pop sensibility has to deal with the challenge posed by the classic element, which forces the observer to stop, and to reflect on its roots.