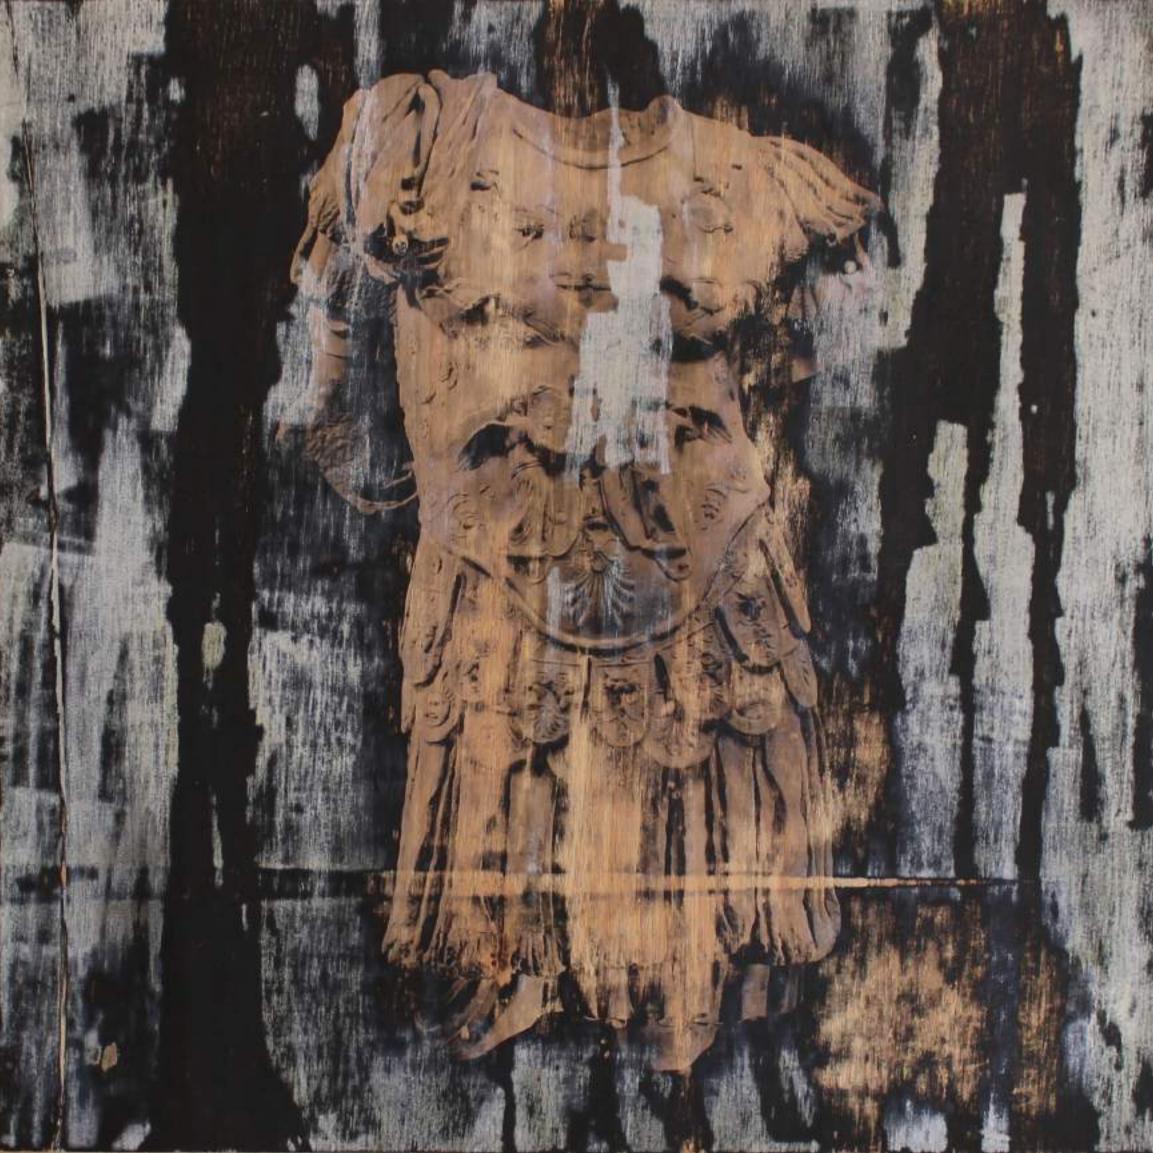

OTTAVIANO AUGUSTO, 2018

mixed on wood, 177X122cm #2018CDC003

**OCTAVIUS, 2017**mixed on wood, 157x122cm
#2017CDC027

**TIBERIO CESARE, 2017** 

TIBERIO AUGUSTO, 2017

**TIBERIO CESARE, 2017** 

**TIBERIO GIULIO, 2017** 

**TIBERIO GIULIO, 2017** 

TIBERIUS, 2017
mixed on wood, 106x89cm
#2017CDC021

**TORSO AURELIUS, 2019** 

**TORSO DI CESARE, 2019** 

**TORSO DI NERONE, 2019** 

mixed on wood, 90x122cm #2019CDC032

TIBERIUS, 2017
mixed on wood, 106x89cm
#2017CDC020