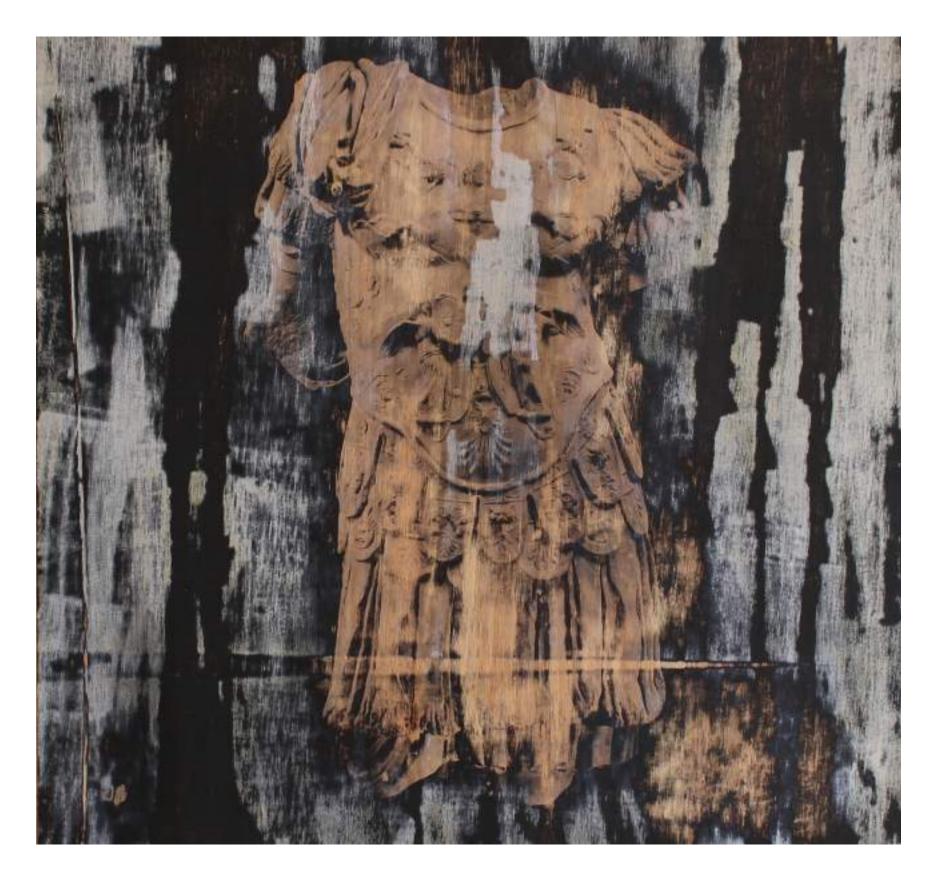

OTTAVIANO AUGUSTO, 2018

mixed on wood, 177X122cm #2018CDC003

**OCTAVIUS, 2017**mixed on wood, 157x122cm
#2017CDC027

**TIBERIO CESARE, 2017** 

TIBERIO AUGUSTO, 2017

**TIBERIO CESARE, 2017** 

**TIBERIO GIULIO, 2017** 

**TIBERIO GIULIO, 2017** 

TIBERIUS, 2017
mixed on wood, 106x89cm
#2017CDC021

**TORSO AURELIUS, 2019** 

**TORSO DI CESARE, 2019** 

**TORSO DI NERONE, 2019** 

mixed on wood, 90x122cm #2019CDC032

TIBERIUS, 2017
mixed on wood, 106x89cm
#2017CDC020