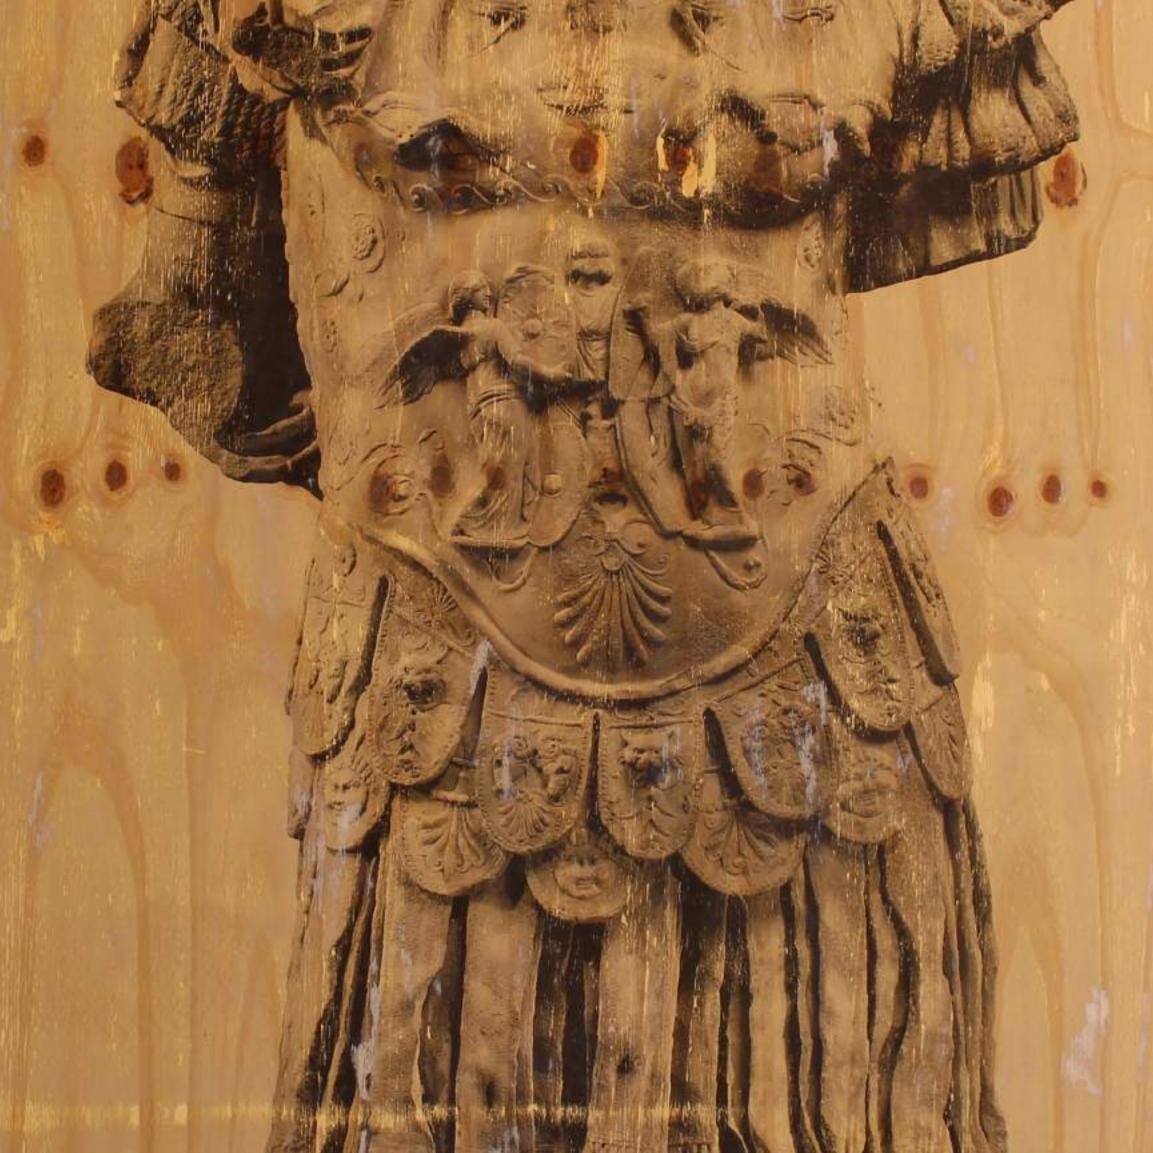

OTTAVIANO AUGUSTO, 2018

mixed on wood, 177X122cm #2018CDC003

**OCTAVIUS, 2017**mixed on wood, 157x122cm
#2017CDC027

**TIBERIO CESARE, 2017** 

TIBERIO AUGUSTO, 2017

**TIBERIO CESARE, 2017** 

**TIBERIO GIULIO, 2017** 

## THE ARMOR OF THE EMPERORS

Jo Endoro artwork 2017-19

Tallara