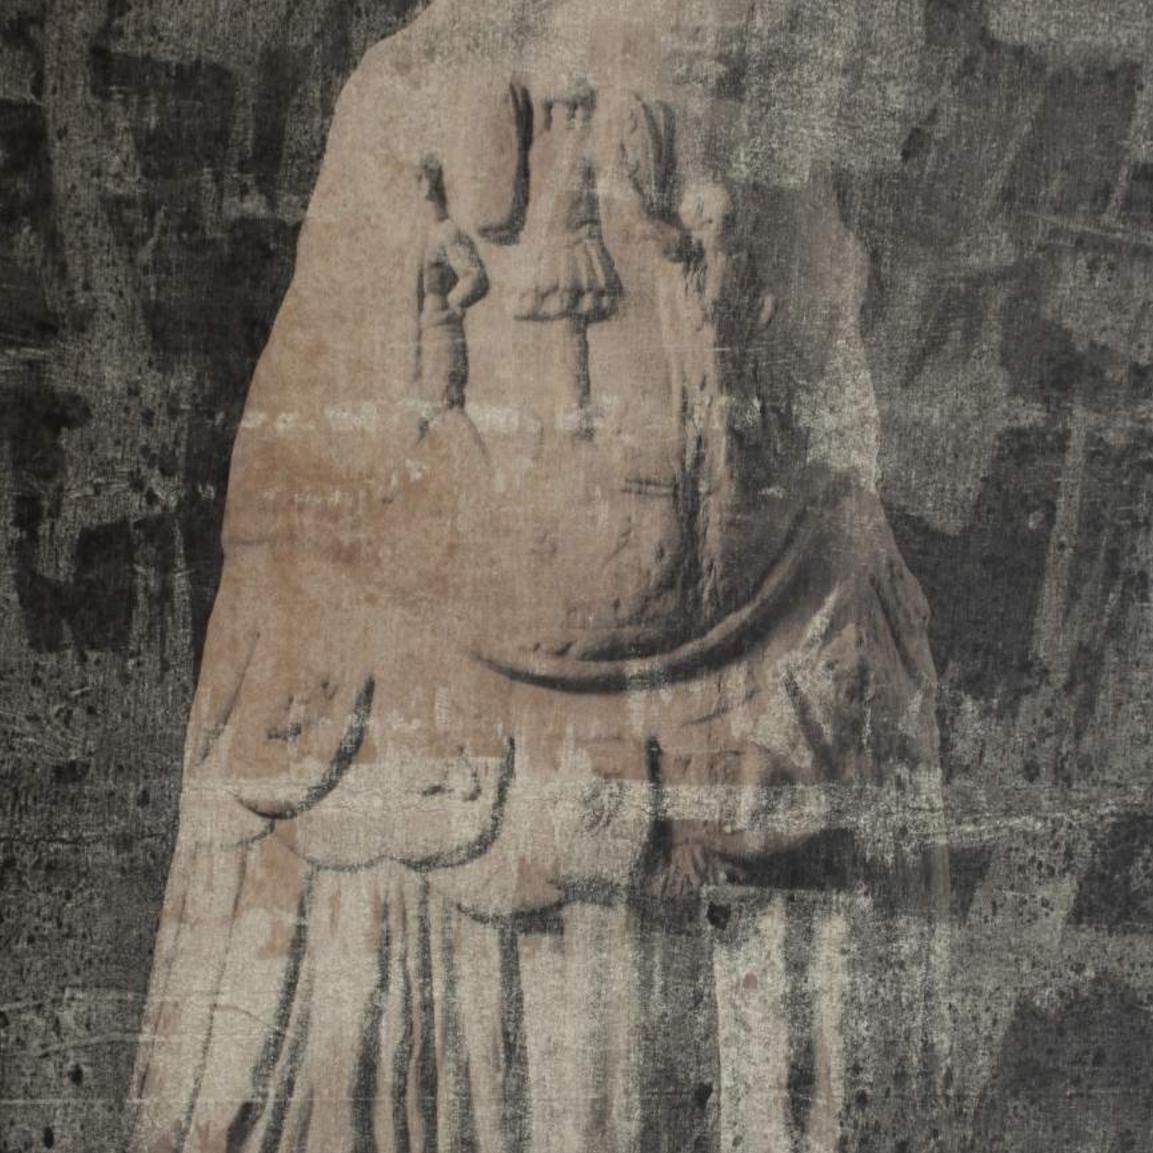

OTTAVIANO AUGUSTO, 2018

mixed on wood, 177X122cm #2018CDC003

**OCTAVIUS, 2017**mixed on wood, 157x122cm
#2017CDC027

**TIBERIO CESARE, 2017** 

TIBERIO AUGUSTO, 2017

**TIBERIO CESARE, 2017** 

**TIBERIO GIULIO, 2017** 

**TIBERIO GIULIO, 2017** 

TIBERIUS, 2017
mixed on wood, 106x89cm
#2017CDC021

**TORSO AURELIUS, 2019** 

**TORSO DI CESARE, 2019** 

**TORSO DI NERONE, 2019** 

mixed on wood, 90x122cm #2019CDC032

TIBERIUS, 2017
mixed on wood, 106x89cm
#2017CDC020