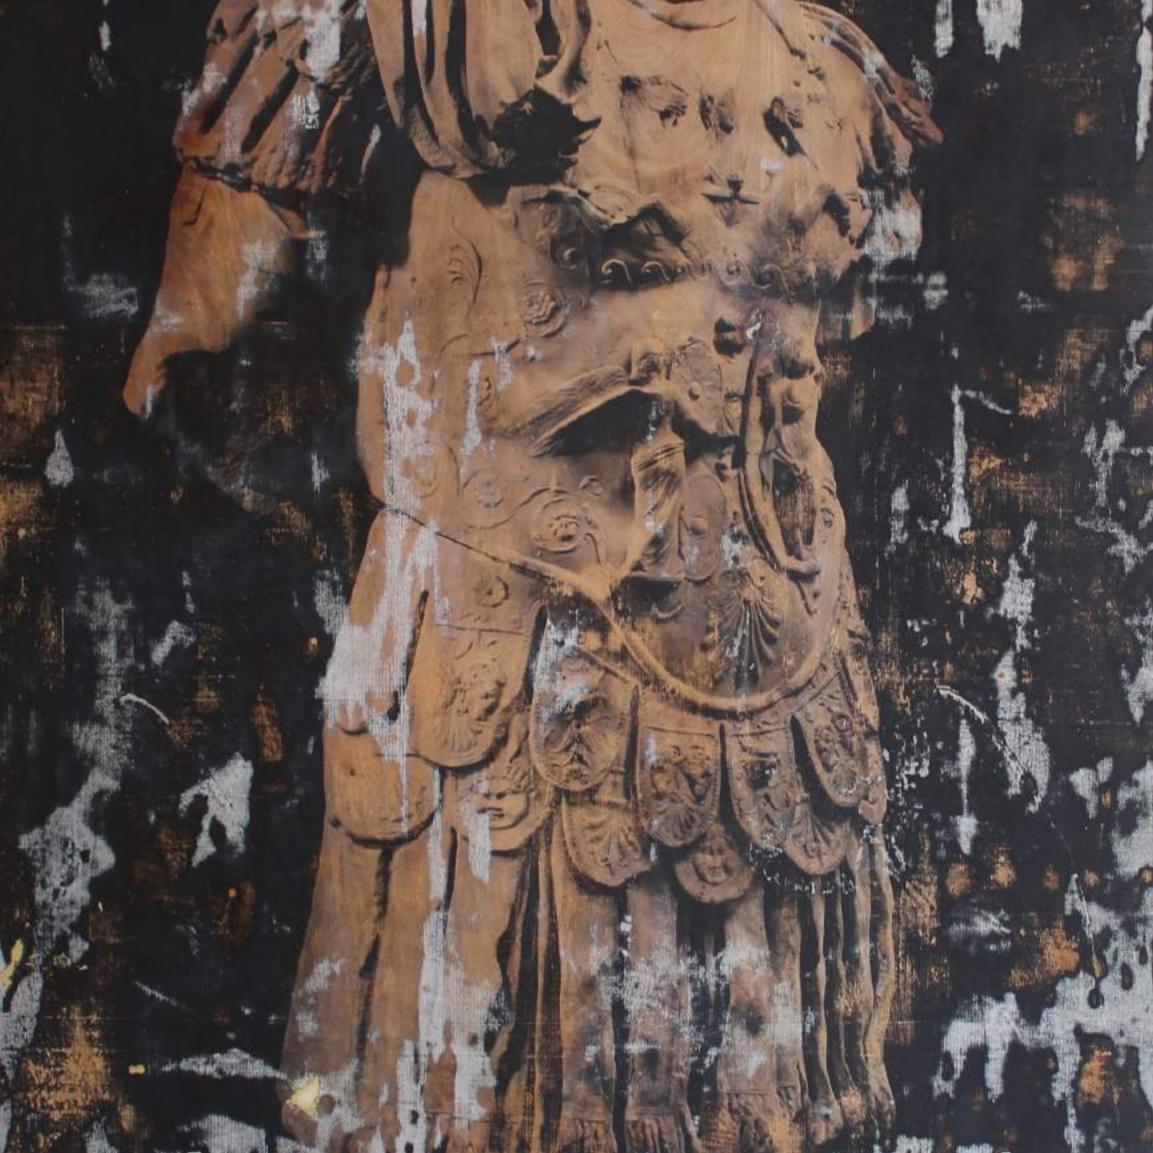

mixed techniques.

The old and the new, the present and the past remain to meet even in his most recent works, where an urban and refined pop sensibility has to deal with the challenge posed by the classic element, which forces the observer to stop, and to reflect on its roots.



OTTAVIANO AUGUSTO, 2018

mixed on wood, 177X122cm #2018CDC003





**OCTAVIUS, 2017**mixed on wood, 157x122cm
#2017CDC027





**TIBERIO CESARE, 2017** 





TIBERIO AUGUSTO, 2017





**TIBERIO CESARE, 2017** 





**TIBERIO GIULIO, 2017** 





**TIBERIO GIULIO, 2017** 





TIBERIUS, 2017
mixed on wood, 106x89cm
#2017CDC021





**TORSO AURELIUS, 2019** 





**TORSO DI CESARE, 2019** 





**TORSO DI NERONE, 2019** 

mixed on wood, 90x122cm #2019CDC032





TIBERIUS, 2017
mixed on wood, 106x89cm
#2017CDC020





OTTAVIANO AUGUSTO, 2018





**TIBERIO\_A, 2017**mixed on wood, 139x90cm
#2017CDC018





**TIBERIO\_B, 2017**mixed on wood, 139x90cm
#2017CDC019





**AUGUSTO\_A, 2018**mixed on wood, 177x122cm
#2018CDC001



## THE ARMOR OF THE EMPERORS

Jo Endoro artwork 2017-19



Tallara