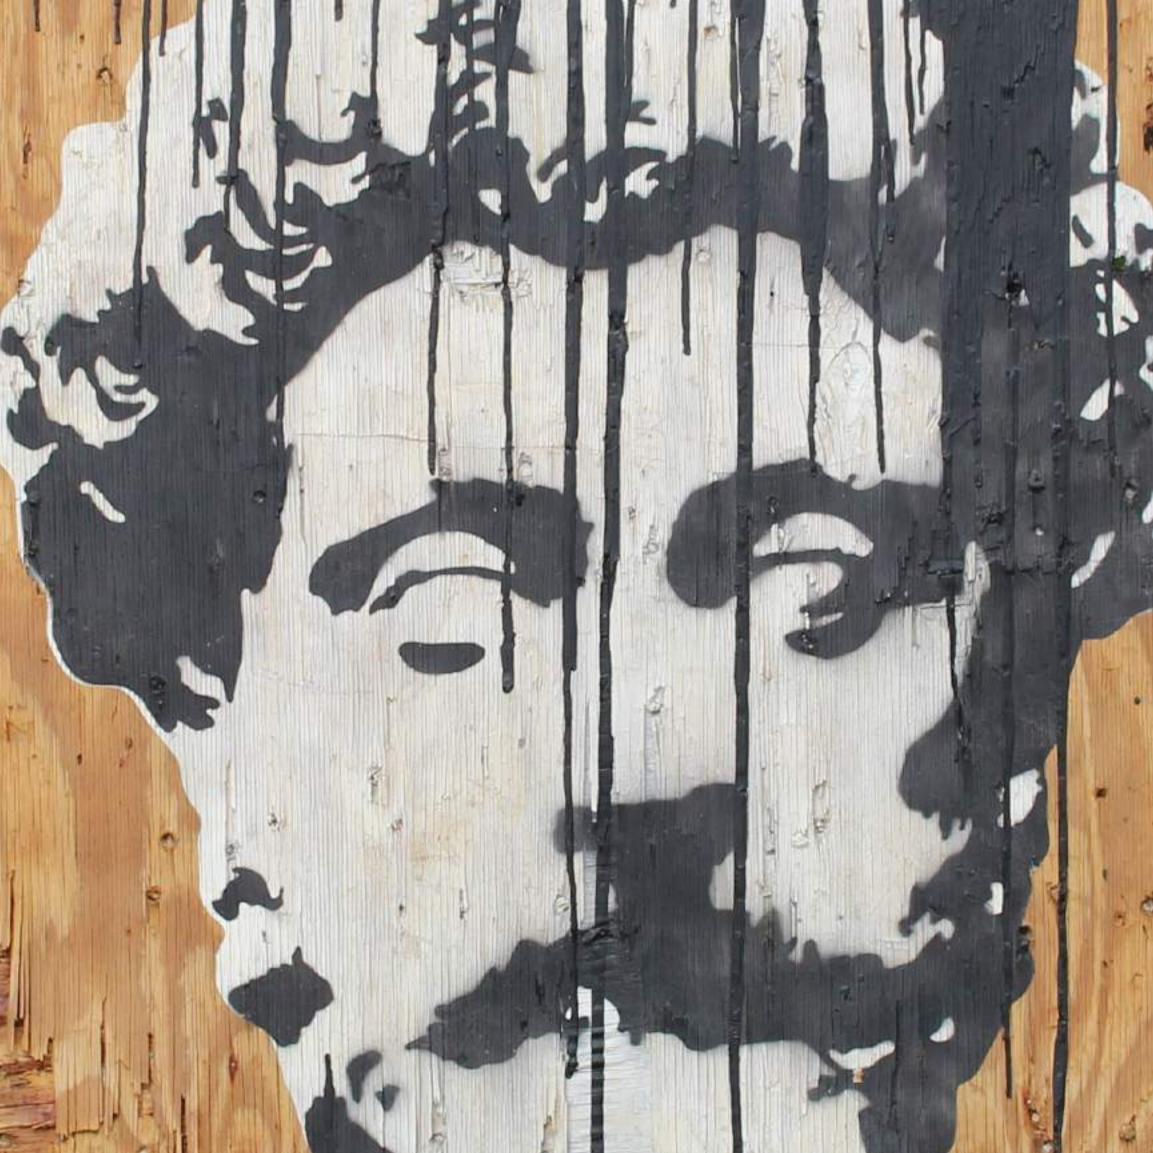

## MARCUS AURELIUS WALTERS, 2019

mixed on wood, 240x122cm #2019CDC501

**SANGUE E ARENA, 2019** 

mixed on wood, 200x122cm #2019CDC505

ARES 2022 mixed on wood, 122x244cm #2022CDC511

ARES RED, 2022 mixed on wood, 122x244cm #2022CDC507