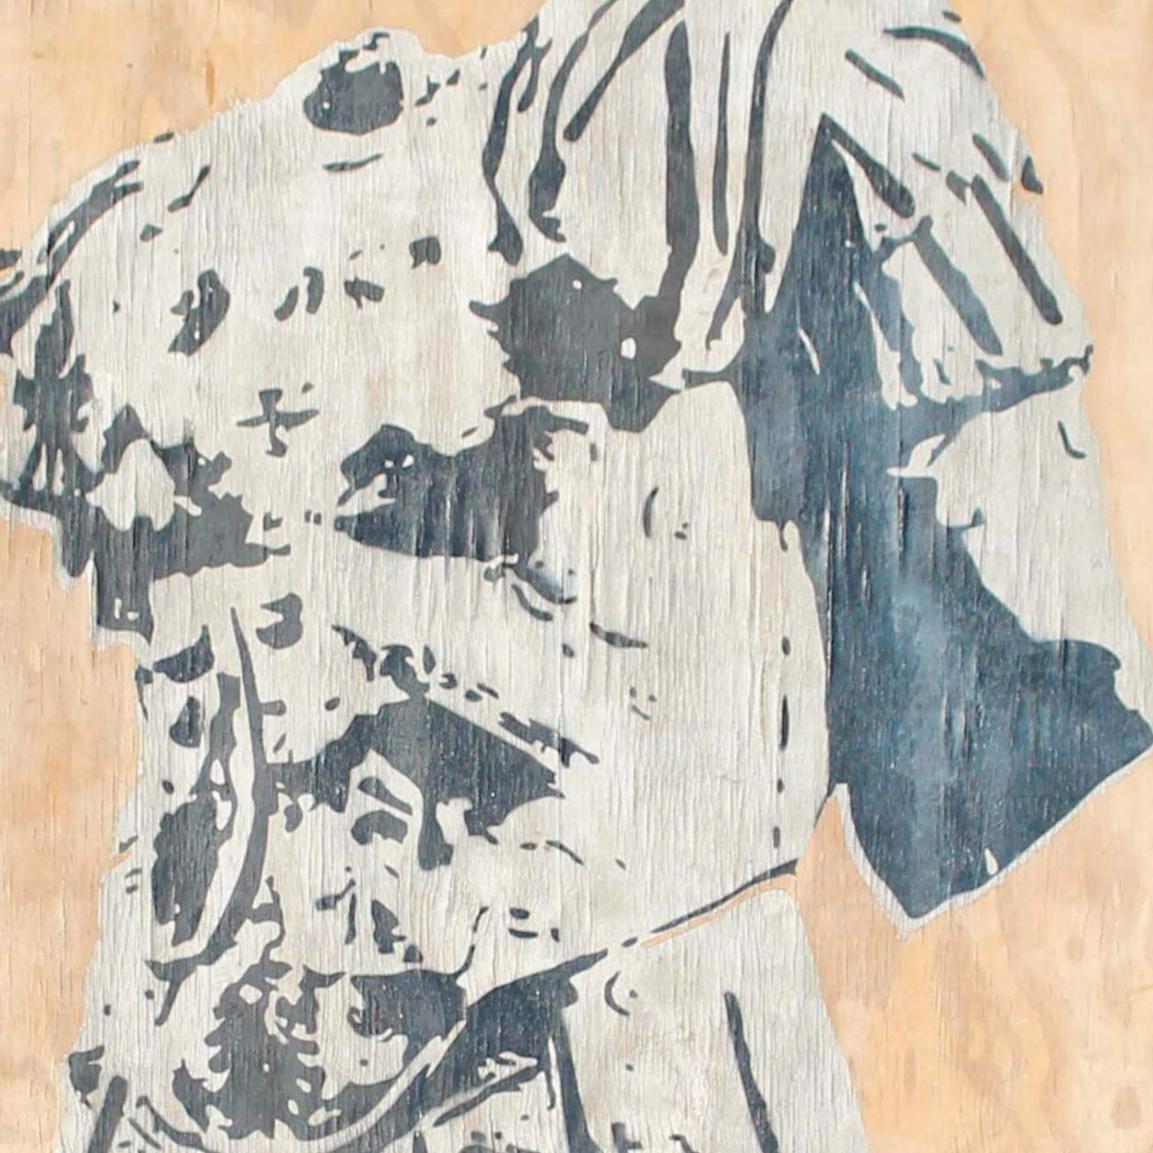

CAROLBLUE, 2019

mixed on wood, 200x80cm #2019CDC502

ELLIPINK, 2019

mixed on wood, 200x122cm #2019CDC504

WHITE DANILA, 2019

mixed on wood, 200x90cm #2019CDC506

WHITE DANILA BIG, 2019

mixed on wood, 200x122cm #2019CDC505