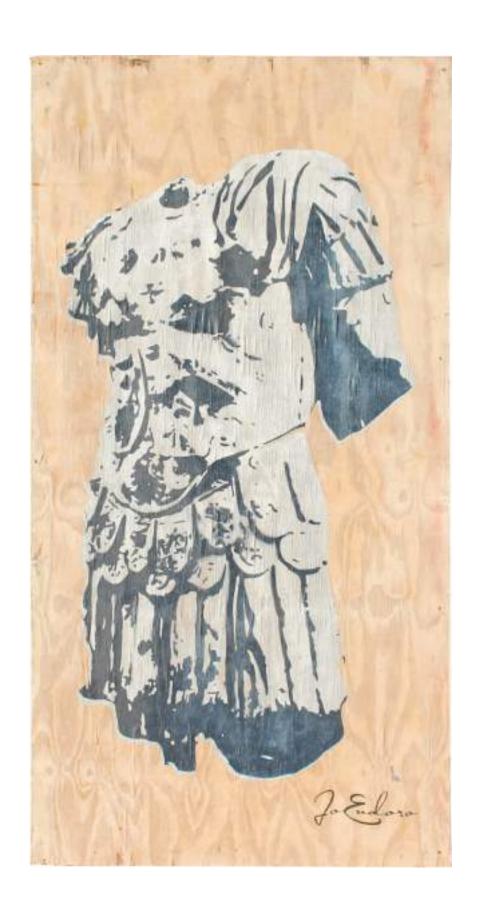

CAROLBLUE, 2019

mixed on wood, 200x80cm #2019CDC502

ELLIPINK, 2019

mixed on wood, 200x122cm #2019CDC504

WHITE DANILA, 2019

mixed on wood, 200x90cm #2019CDC506

WHITE DANILA BIG, 2019

mixed on wood, 200x122cm #2019CDC505