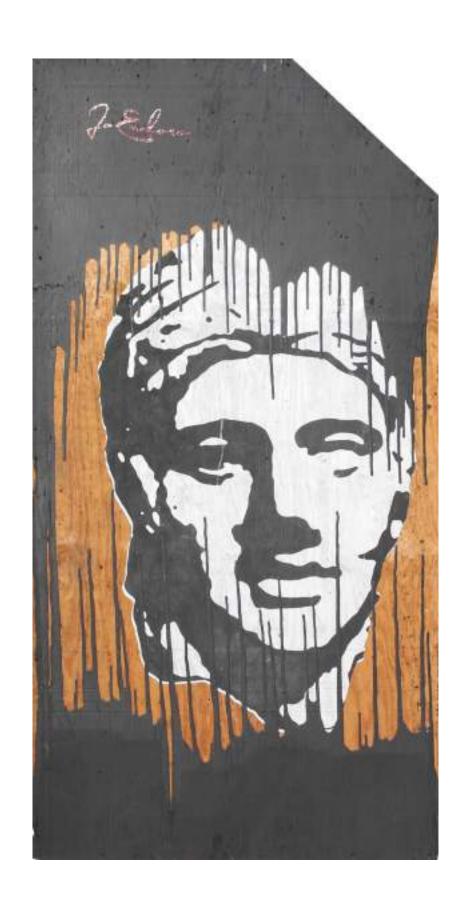

the present and the past remain to meet even in his most recent works, where an urban and refined pop sensibility has to deal with the challenge posed by the classic element, which forces the observer to stop, and to reflect on its roots.



CAROLBLUE, 2019

mixed on wood, 200x80cm #2019CDC502





ELLIPINK, 2019

mixed on wood, 200x122cm #2019CDC504





WHITE DANILA, 2019

mixed on wood, 200x90cm #2019CDC506





WHITE DANILA BIG, 2019

mixed on wood, 200x122cm #2019CDC505





## MARCUS AURELIUS WALTERS, 2019

mixed on wood, 240x122cm #2019CDC501





**SANGUE E ARENA, 2019** 

mixed on wood, 200x122cm #2019CDC505





ARES 2022 mixed on wood, 122x244cm #2022CDC511





ARES RED, 2022 mixed on wood, 122x244cm #2022CDC507





ARES TOTAL RED, 2022 mixed on wood, 122x244cm #2022CDC509





ARES BLACK 2022 mixed on wood, 122x244cm #2022CDC508





**SABINE 2022**mixed on wood, 122x244cm
#2022CDC512





**CESAR 2022**mixed on wood, 122x244cm
#2022CDC510



## **STREET ART**

Jo Endoro artwork 2022



To Endoro