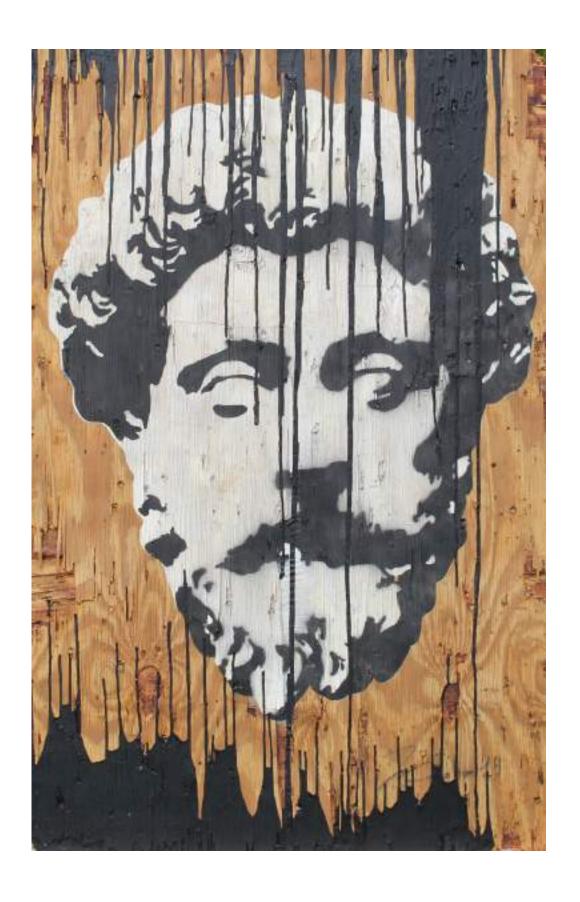

## MARCUS AURELIUS WALTERS, 2019

mixed on wood, 240x122cm #2019CDC501

**SANGUE E ARENA, 2019** 

mixed on wood, 200x122cm #2019CDC505

ARES 2022 mixed on wood, 122x244cm #2022CDC511

ARES RED, 2022 mixed on wood, 122x244cm #2022CDC507