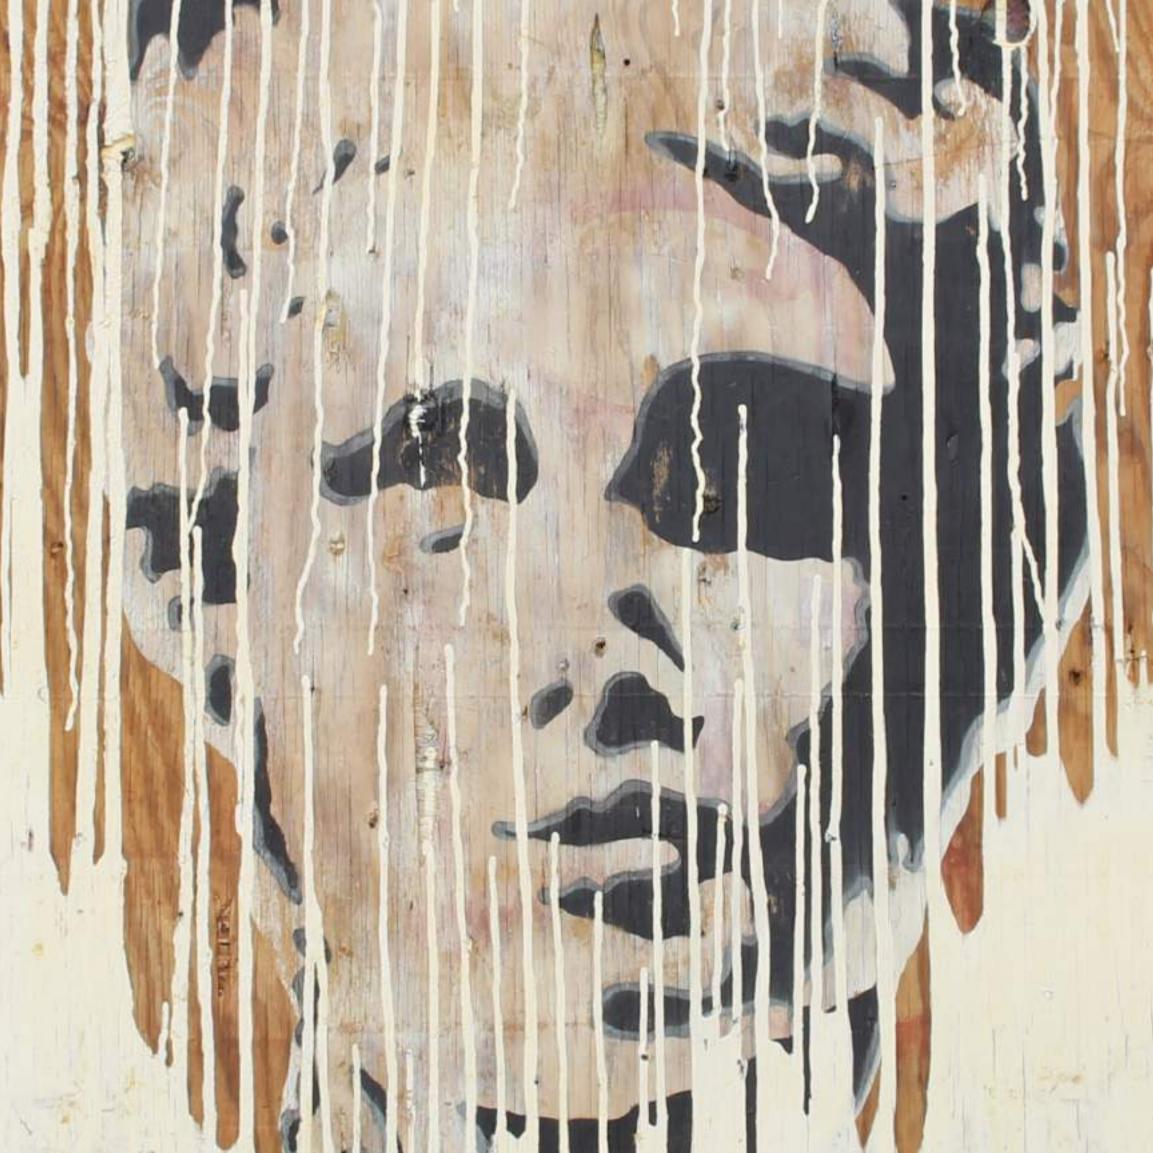

Over the years, spent in the Dominican Republic, he also devoted himself to painting, depicting the last famous classical and neoclassical sculptures of European art on recycled wood panels from the heart of the rainforest, through the use of mixed techniques.

The old and the new, the present and the past remain to meet even in his most recent works, where an urban and refined pop sensibility has to deal with the challenge posed by the classic element, which forces the observer to stop, and to reflect on its roots.