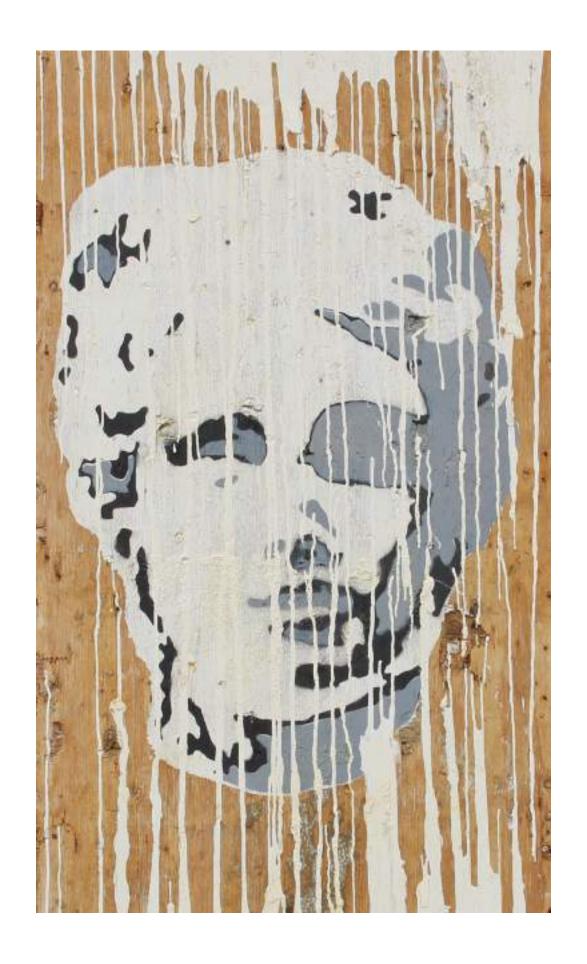

Over the years, spent in the Dominican Republic, he also devoted himself to painting, depicting the last famous classical and neoclassical sculptures of European art on recycled wood panels from the heart of the rainforest, through the use of mixed techniques.

The old and the new, the present and the past remain to meet even in his most recent works, where an urban and refined pop sensibility has to deal with the challenge posed by the classic element, which forces the observer to stop, and to reflect on its roots.