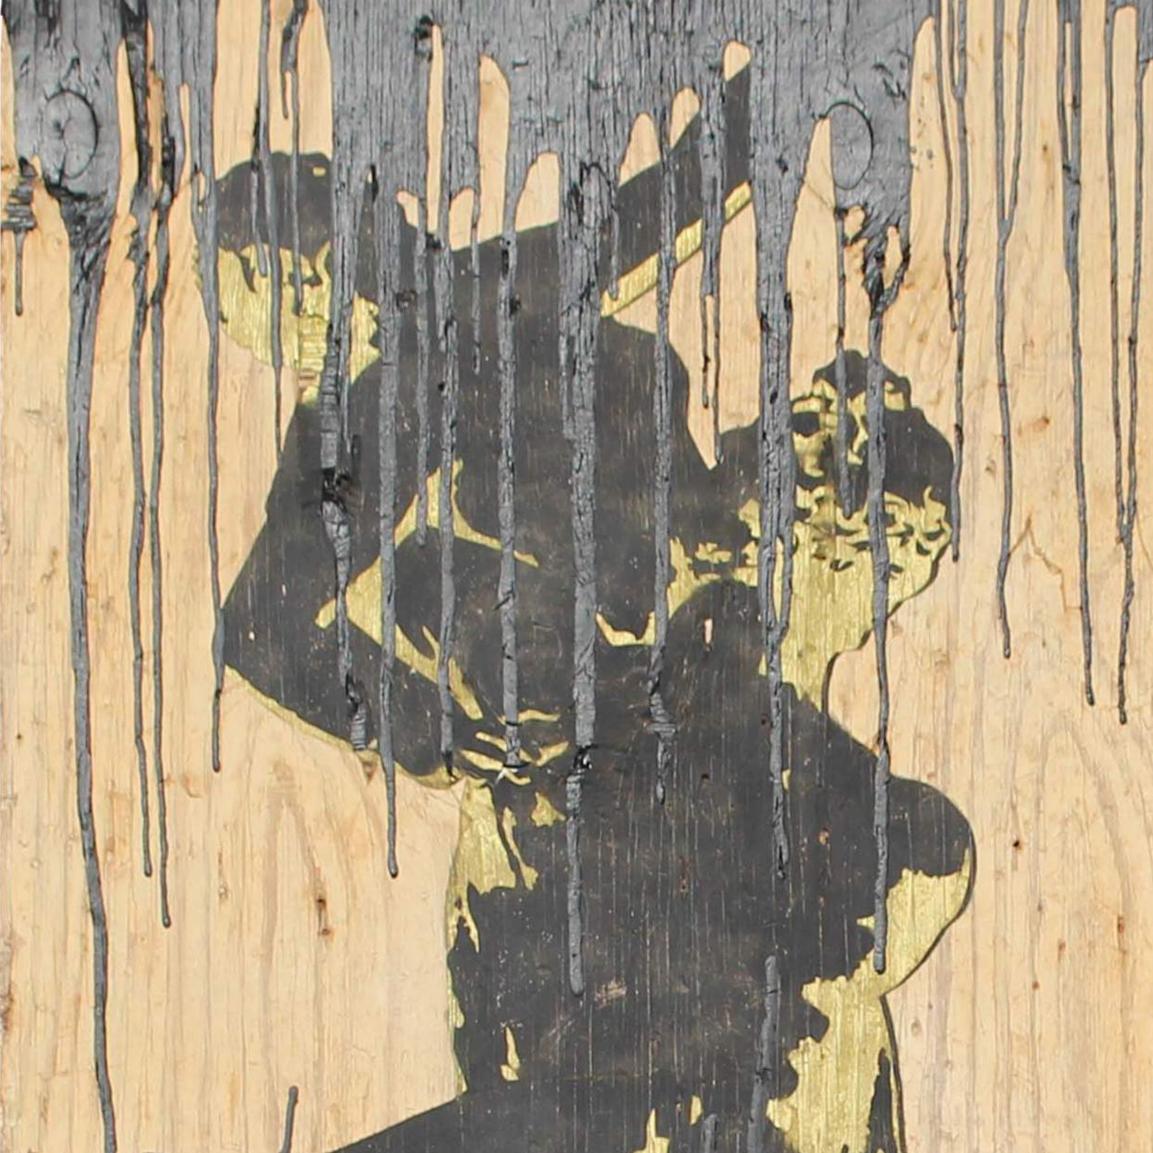

## MARCUS AURELIUS WALTERS, 2019

mixed on wood, 240x122cm #2019CDC501

**SANGUE E ARENA, 2019** 

mixed on wood, 200x122cm #2019CDC505

ARES 2022 mixed on wood, 122x244cm #2022CDC511

ARES RED, 2022 mixed on wood, 122x244cm #2022CDC507