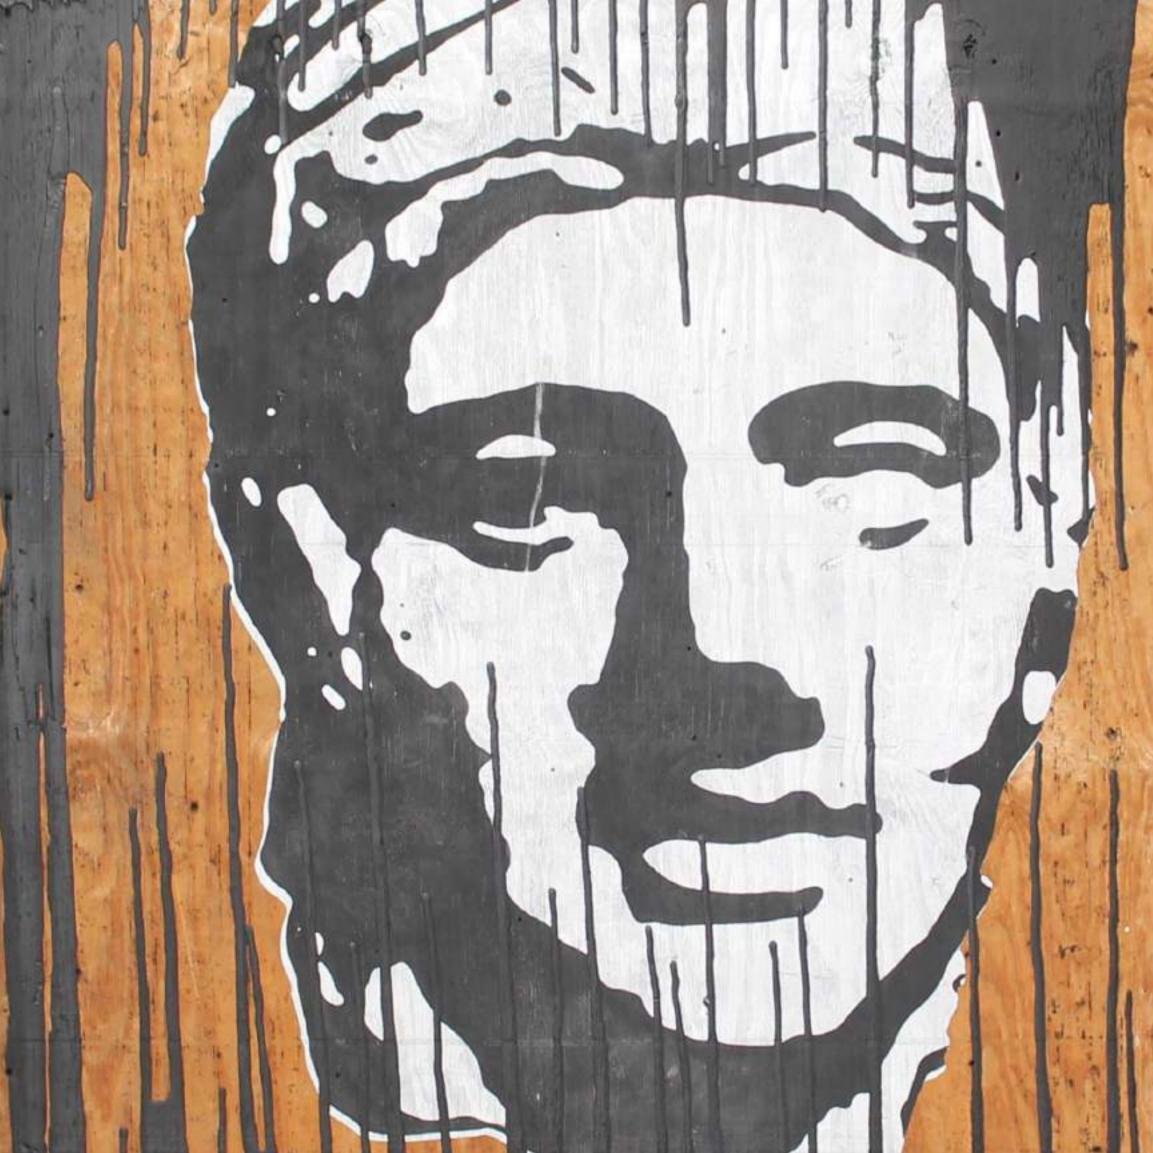

recent works, where an urban and refined pop sensibility has to deal with the challenge posed by the classic element, which forces the observer to stop, and to reflect on its roots.



CAROLBLUE, 2019

mixed on wood, 200x80cm #2019CDC502





ELLIPINK, 2019

mixed on wood, 200x122cm #2019CDC504





WHITE DANILA, 2019

mixed on wood, 200x90cm #2019CDC506





WHITE DANILA BIG, 2019

mixed on wood, 200x122cm #2019CDC505





## MARCUS AURELIUS WALTERS, 2019

mixed on wood, 240x122cm #2019CDC501





**SANGUE E ARENA, 2019** 

mixed on wood, 200x122cm #2019CDC505





ARES 2022 mixed on wood, 122x244cm #2022CDC511





ARES RED, 2022 mixed on wood, 122x244cm #2022CDC507





ARES TOTAL RED, 2022 mixed on wood, 122x244cm #2022CDC509





ARES BLACK 2022 mixed on wood, 122x244cm #2022CDC508





**SABINE 2022**mixed on wood, 122x244cm
#2022CDC512





**CESAR 2022**mixed on wood, 122x244cm
#2022CDC510



## **STREET ART**

Jo Endoro artwork 2022



To Endoro