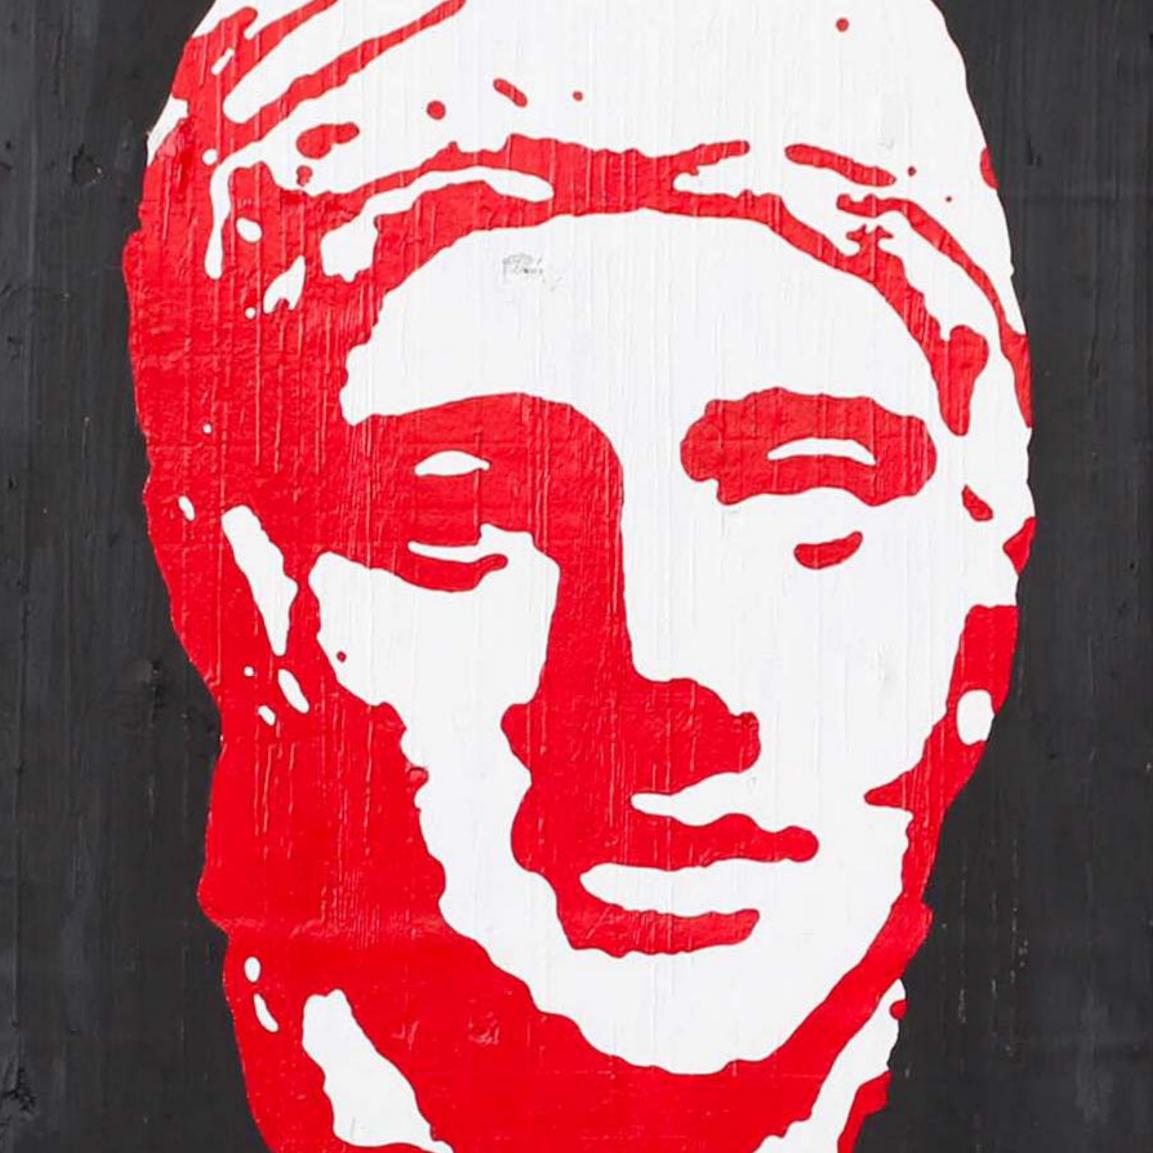

## MARCUS AURELIUS WALTERS, 2019

mixed on wood, 240x122cm #2019CDC501

**SANGUE E ARENA, 2019** 

mixed on wood, 200x122cm #2019CDC505

ARES 2022 mixed on wood, 122x244cm #2022CDC511

ARES RED, 2022 mixed on wood, 122x244cm #2022CDC507