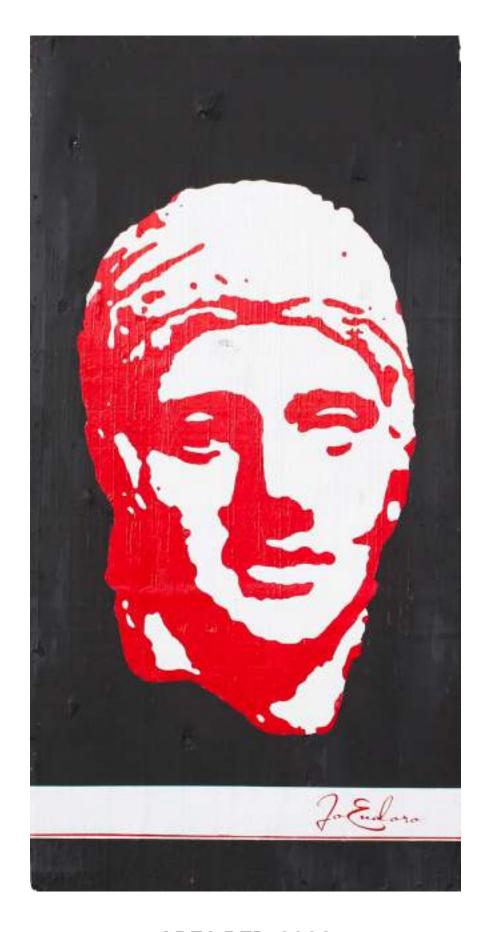

## MARCUS AURELIUS WALTERS, 2019

mixed on wood, 240x122cm #2019CDC501

**SANGUE E ARENA, 2019** 

mixed on wood, 200x122cm #2019CDC505

ARES 2022 mixed on wood, 122x244cm #2022CDC511

ARES RED, 2022 mixed on wood, 122x244cm #2022CDC507