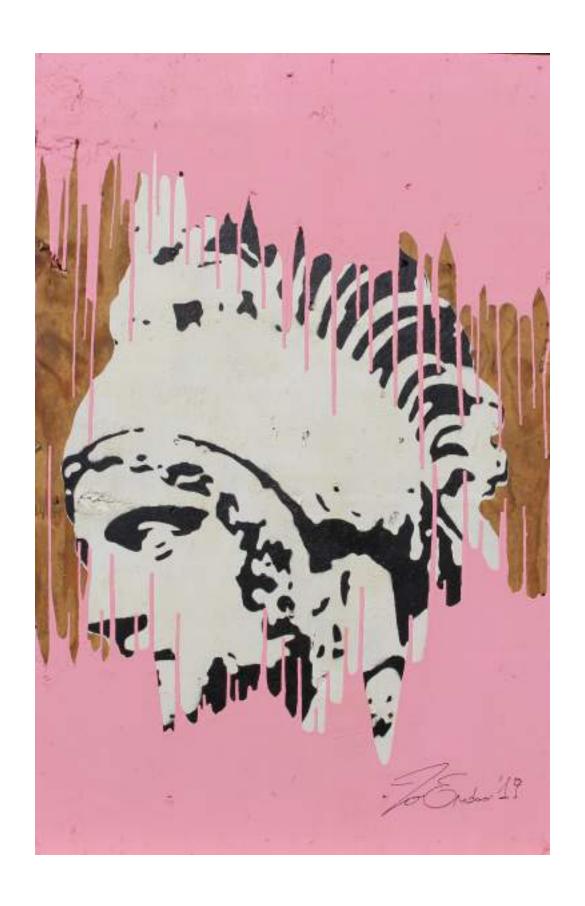

## MARCUS AURELIUS WALTERS, 2019

mixed on wood, 240x122cm #2019CDC501

**SANGUE E ARENA, 2019** 

mixed on wood, 200x122cm #2019CDC505

ARES 2022 mixed on wood, 122x244cm #2022CDC511

ARES RED, 2022 mixed on wood, 122x244cm #2022CDC507