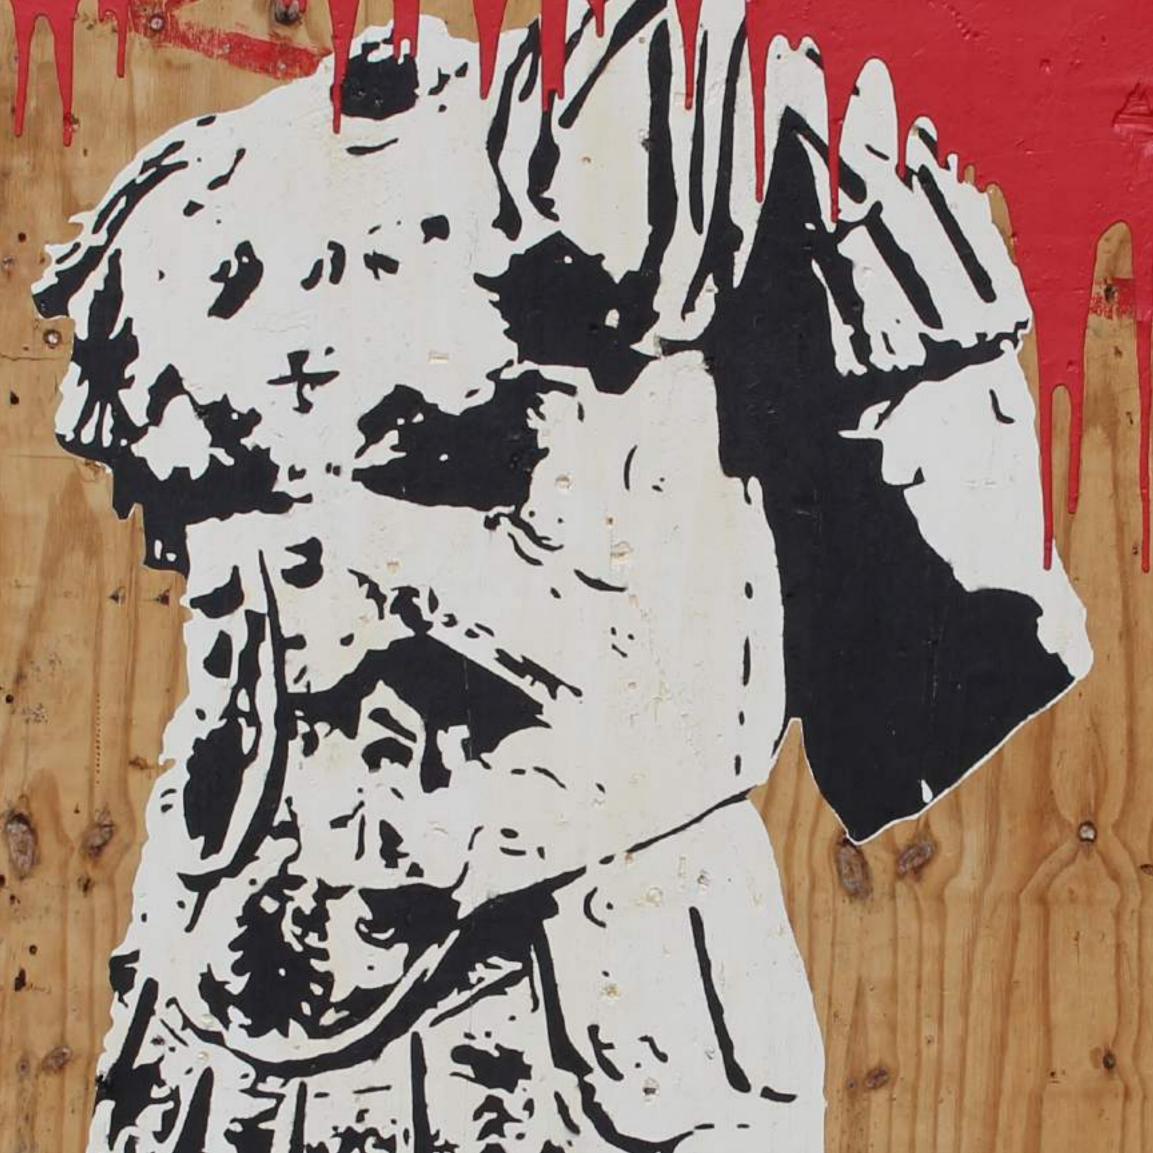

## MARCUS AURELIUS WALTERS, 2019

mixed on wood, 240x122cm #2019CDC501

**SANGUE E ARENA, 2019** 

mixed on wood, 200x122cm #2019CDC505

ARES 2022 mixed on wood, 122x244cm #2022CDC511

ARES RED, 2022 mixed on wood, 122x244cm #2022CDC507