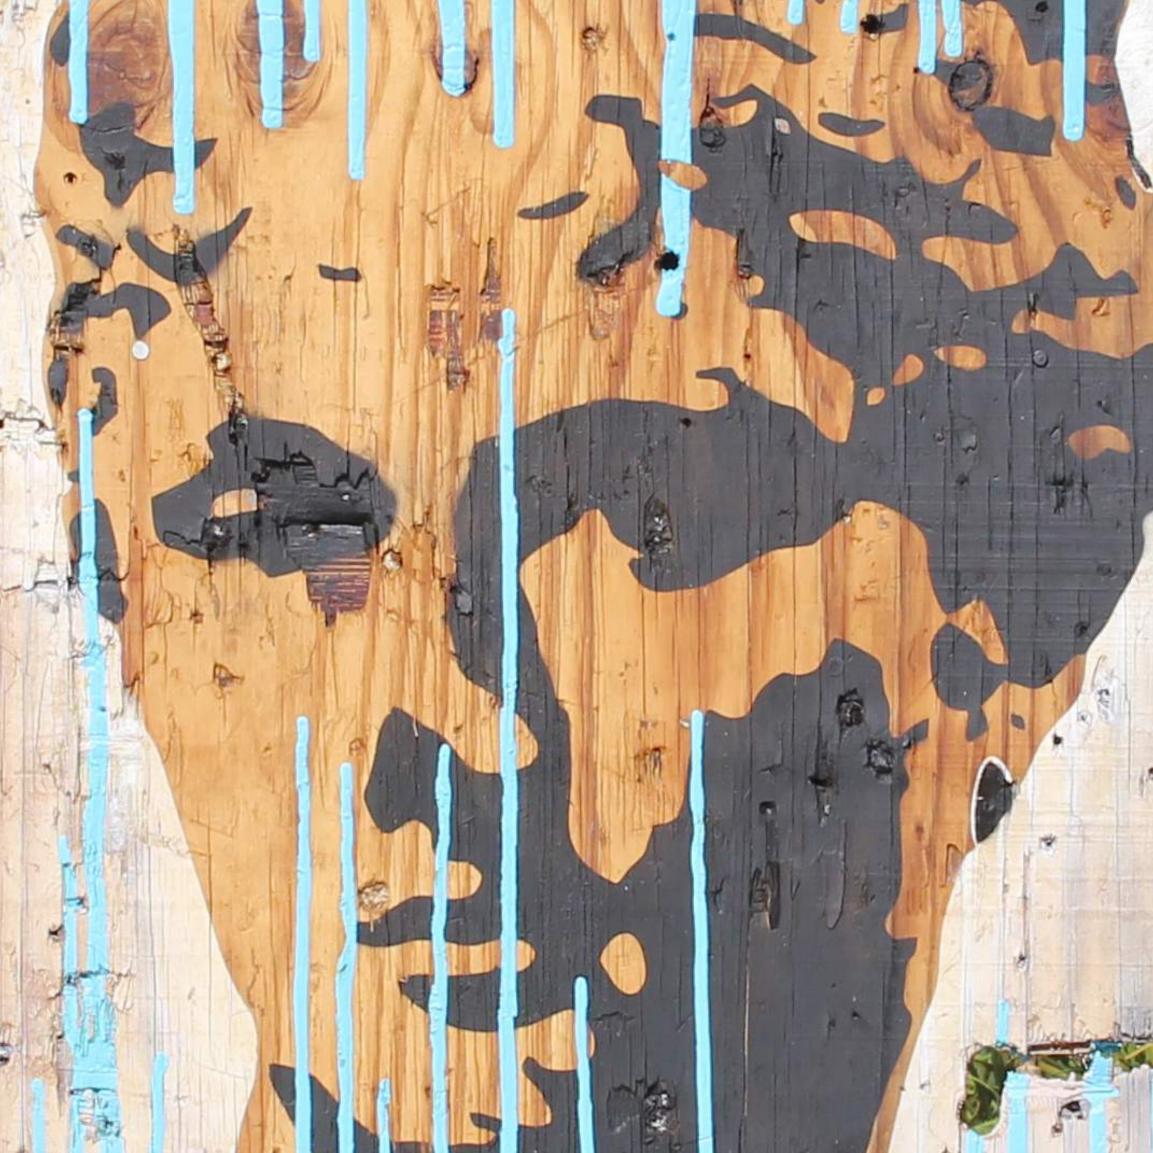

CAROLBLUE, 2019

mixed on wood, 200x80cm #2019CDC502

ELLIPINK, 2019

mixed on wood, 200x122cm #2019CDC504

WHITE DANILA, 2019

mixed on wood, 200x90cm #2019CDC506

WHITE DANILA BIG, 2019

mixed on wood, 200x122cm #2019CDC505