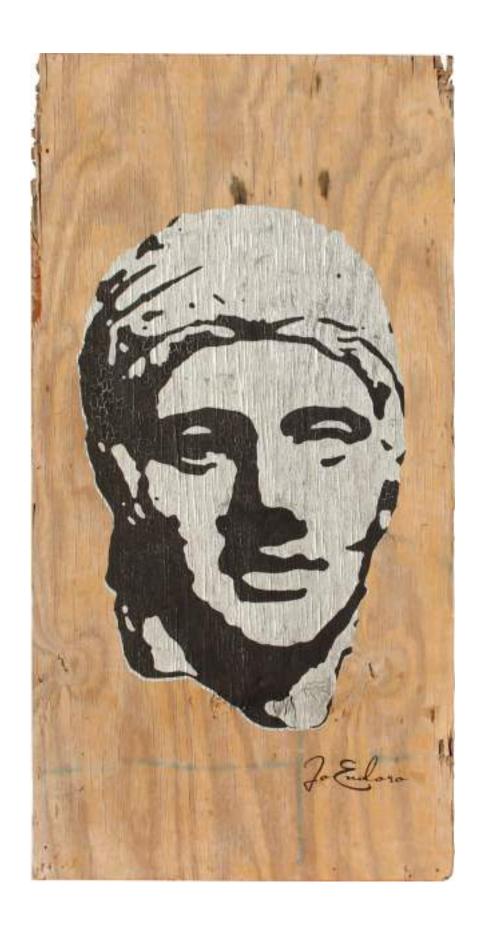

## MARCUS AURELIUS WALTERS, 2019

mixed on wood, 240x122cm #2019CDC501

**SANGUE E ARENA, 2019** 

mixed on wood, 200x122cm #2019CDC505

ARES 2022 mixed on wood, 122x244cm #2022CDC511

ARES RED, 2022 mixed on wood, 122x244cm #2022CDC507