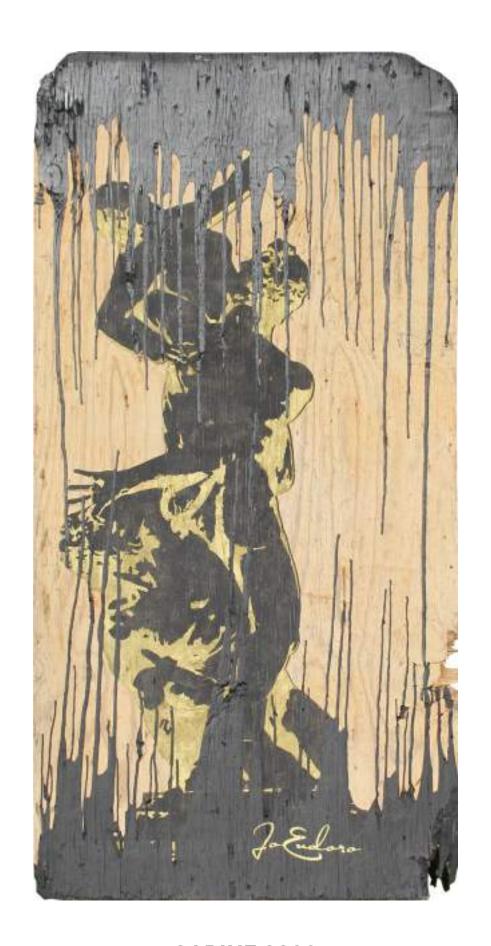

## MARCUS AURELIUS WALTERS, 2019

mixed on wood, 240x122cm #2019CDC501

**SANGUE E ARENA, 2019** 

mixed on wood, 200x122cm #2019CDC505

ARES 2022 mixed on wood, 122x244cm #2022CDC511

ARES RED, 2022 mixed on wood, 122x244cm #2022CDC507