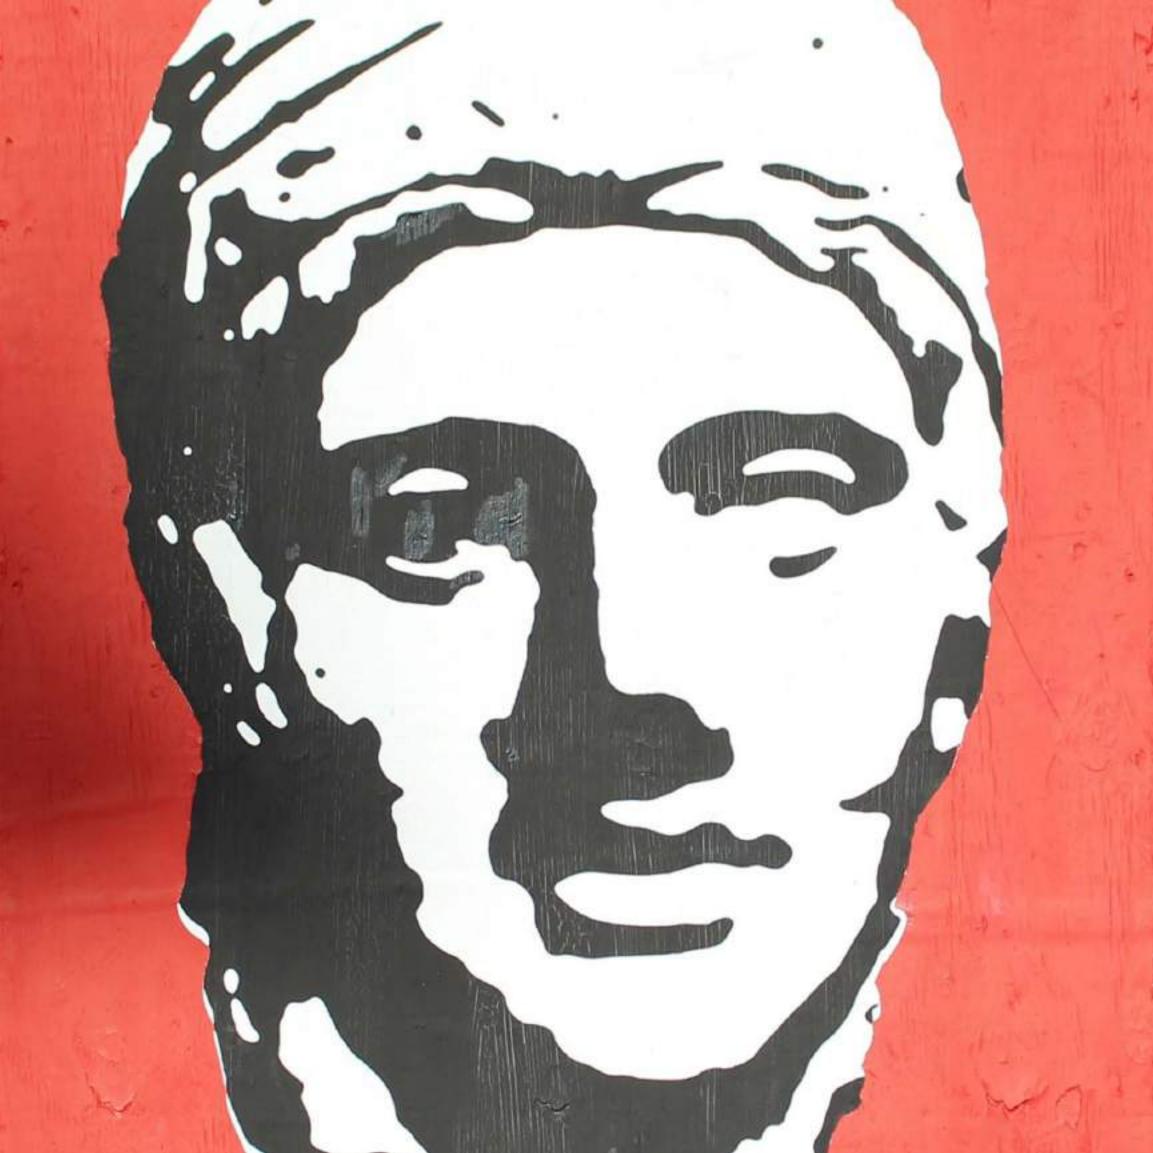

ARES TOTAL RED, 2022 mixed on wood, 122x244cm #2022CDC509

ARES BLACK 2022 mixed on wood, 122x244cm #2022CDC508

**SABINE 2022**mixed on wood, 122x244cm
#2022CDC512

**CESAR 2022**mixed on wood, 122x244cm
#2022CDC510