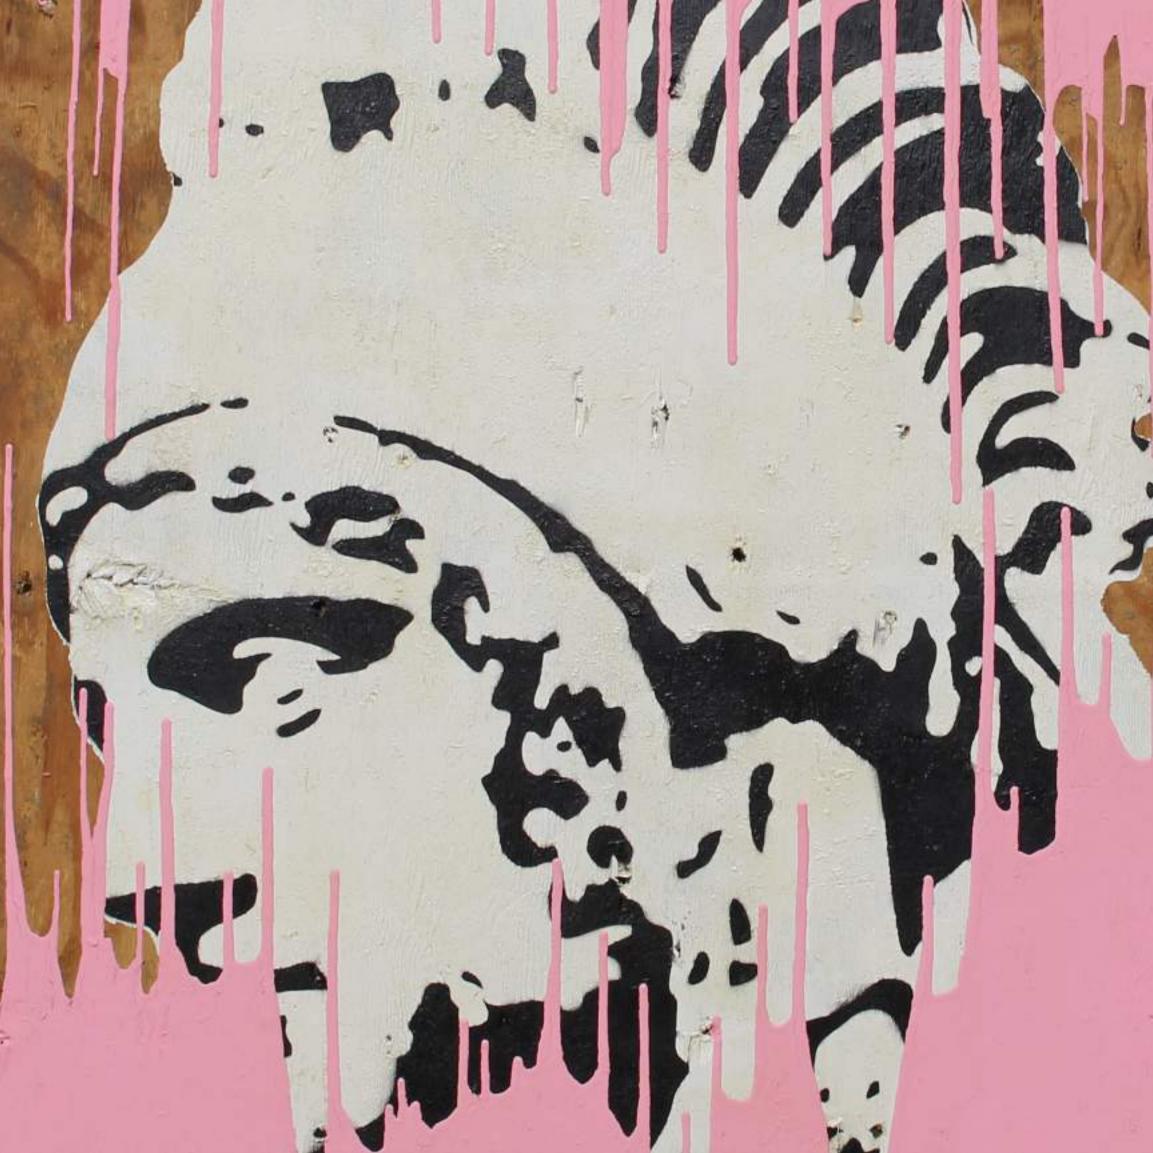

## MARCUS AURELIUS WALTERS, 2019

mixed on wood, 240x122cm #2019CDC501

**SANGUE E ARENA, 2019** 

mixed on wood, 200x122cm #2019CDC505

ARES 2022 mixed on wood, 122x244cm #2022CDC511

ARES RED, 2022 mixed on wood, 122x244cm #2022CDC507