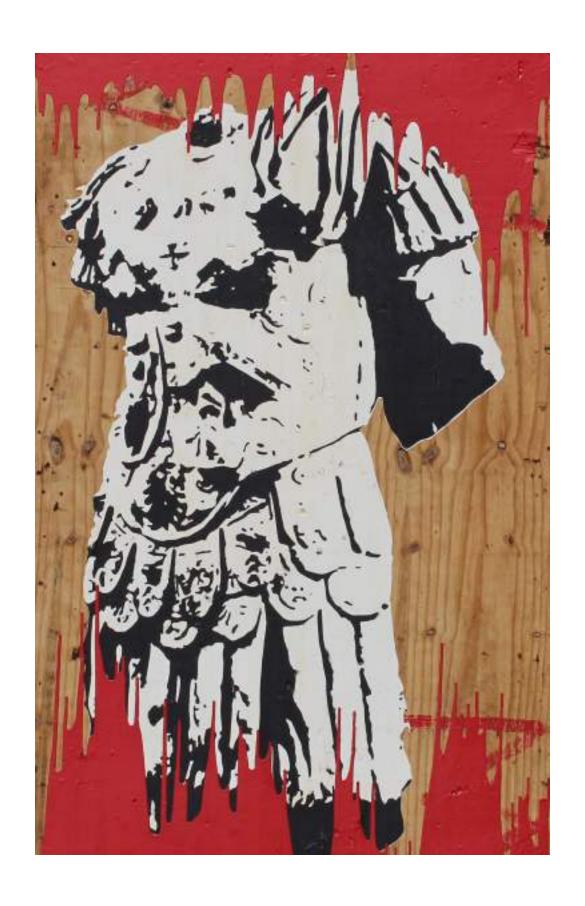

## MARCUS AURELIUS WALTERS, 2019

mixed on wood, 240x122cm #2019CDC501

**SANGUE E ARENA, 2019** 

mixed on wood, 200x122cm #2019CDC505

ARES 2022 mixed on wood, 122x244cm #2022CDC511

ARES RED, 2022 mixed on wood, 122x244cm #2022CDC507