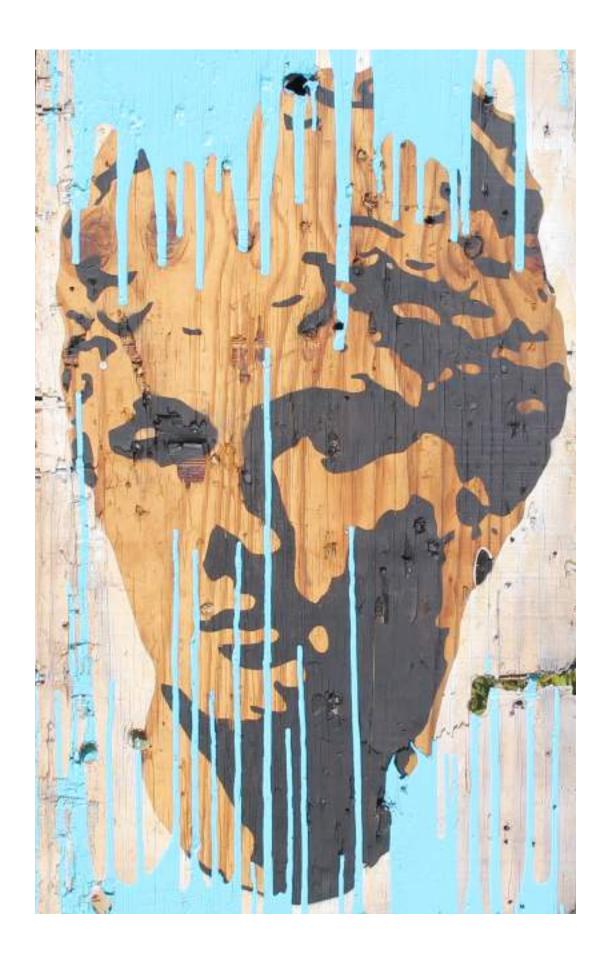

CAROLBLUE, 2019

mixed on wood, 200x80cm #2019CDC502

ELLIPINK, 2019

mixed on wood, 200x122cm #2019CDC504

WHITE DANILA, 2019

mixed on wood, 200x90cm #2019CDC506

WHITE DANILA BIG, 2019

mixed on wood, 200x122cm #2019CDC505