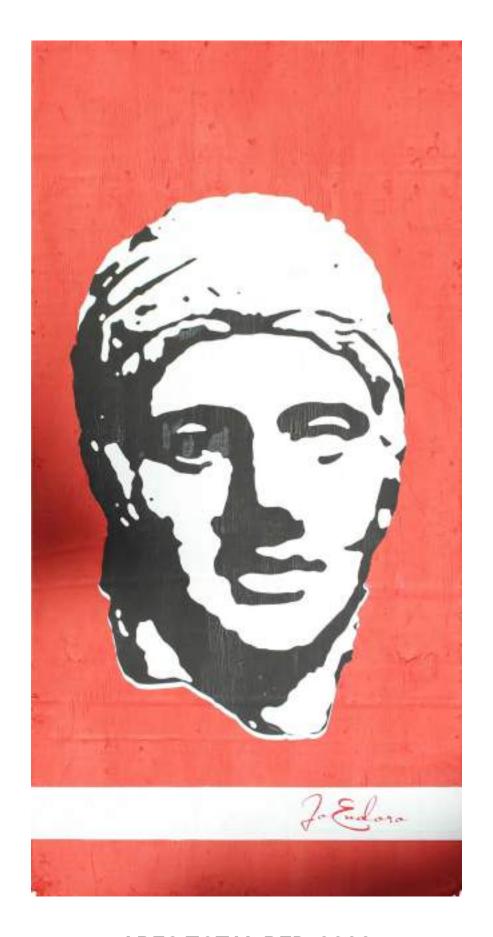

ARES TOTAL RED, 2022 mixed on wood, 122x244cm #2022CDC509

ARES BLACK 2022 mixed on wood, 122x244cm #2022CDC508

**SABINE 2022**mixed on wood, 122x244cm
#2022CDC512

**CESAR 2022**mixed on wood, 122x244cm
#2022CDC510