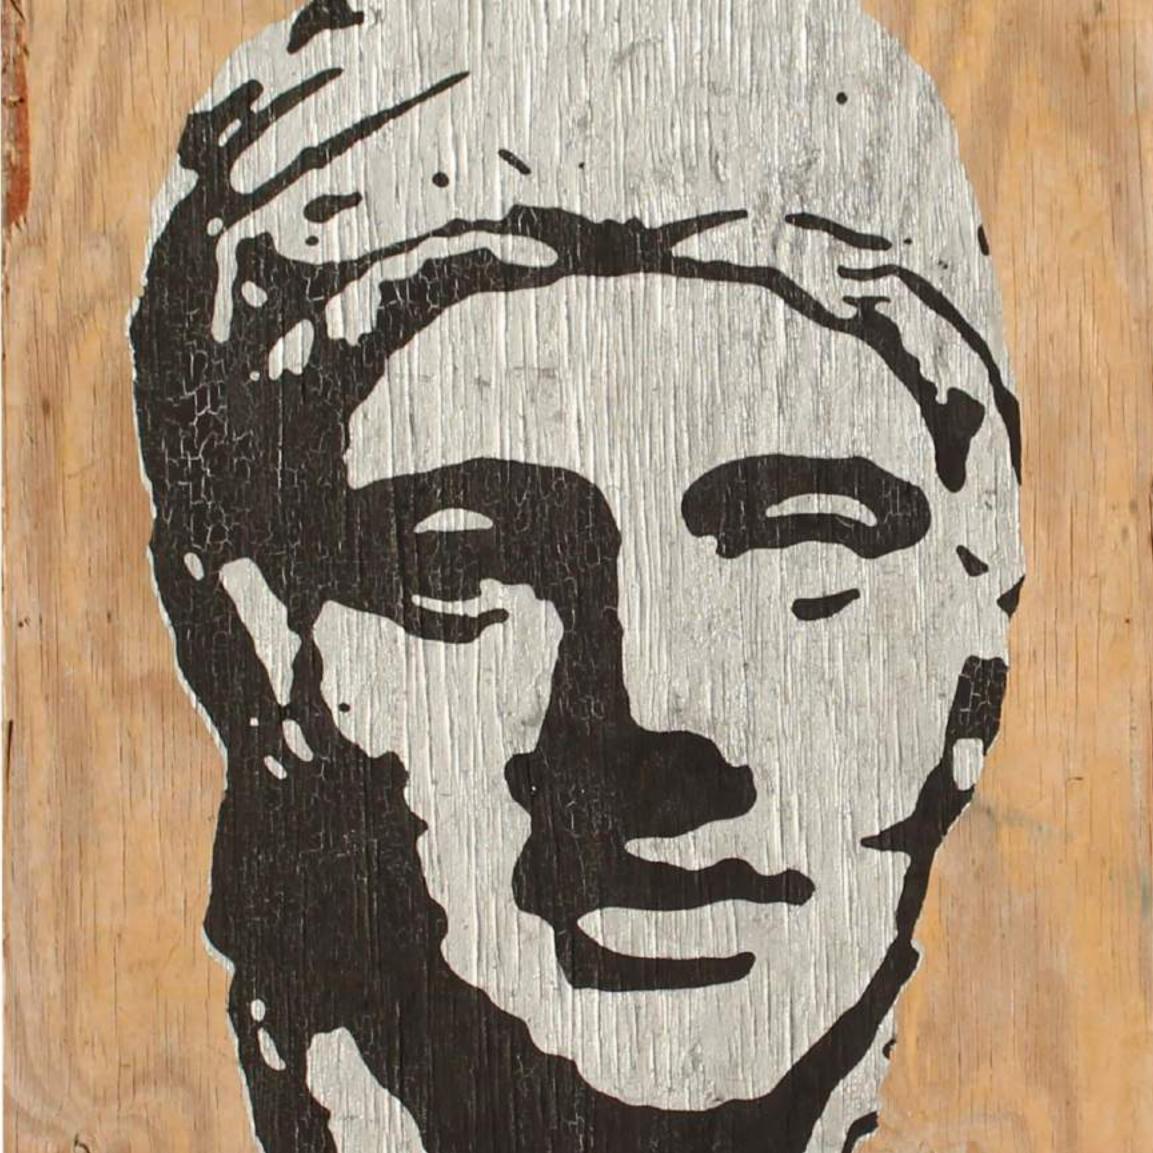

## MARCUS AURELIUS WALTERS, 2019

mixed on wood, 240x122cm #2019CDC501

**SANGUE E ARENA, 2019** 

mixed on wood, 200x122cm #2019CDC505

ARES 2022 mixed on wood, 122x244cm #2022CDC511

ARES RED, 2022 mixed on wood, 122x244cm #2022CDC507