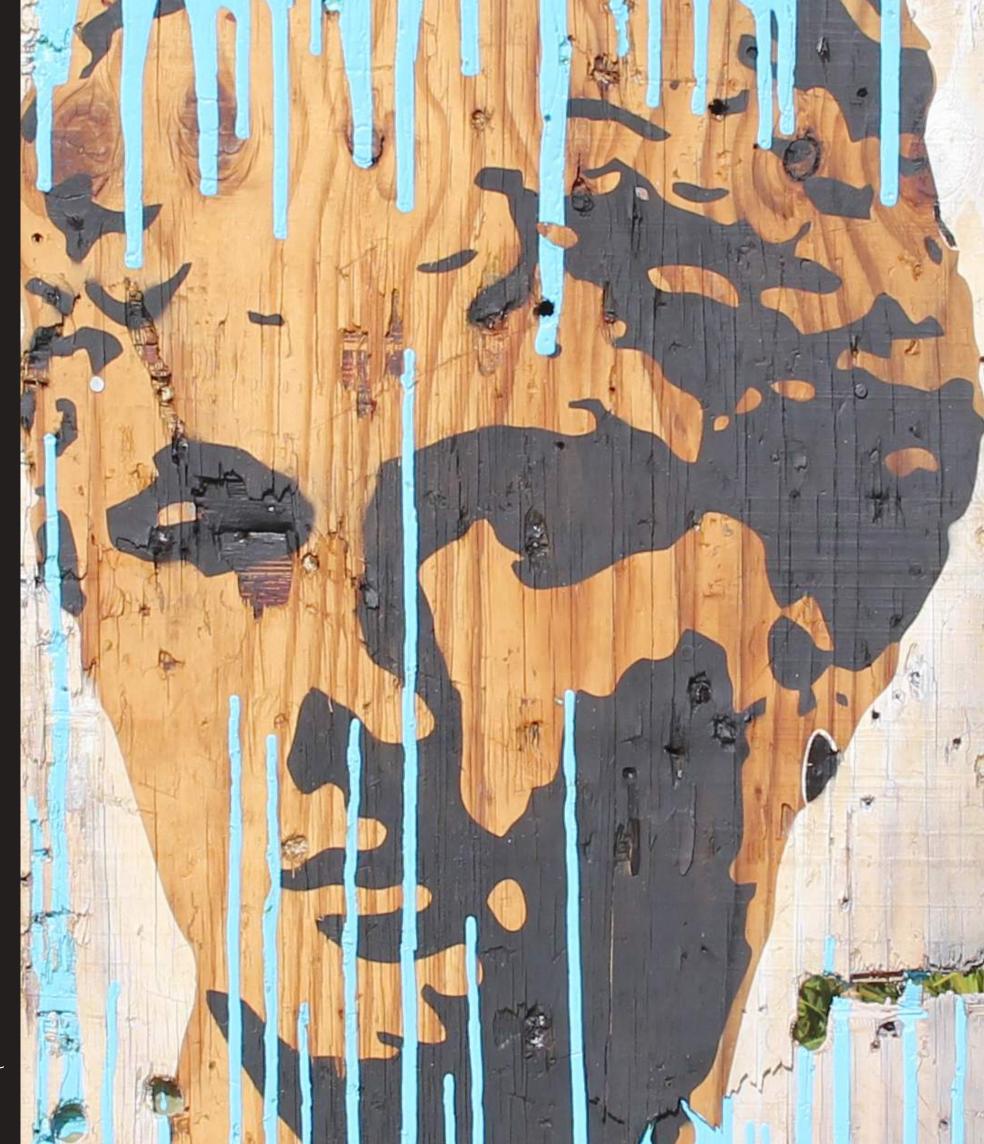

Over the years, spent in the Dominican Republic, he also devoted himself to painting, depicting the last famous classical and neoclassical sculptures of European art on recycled wood panels from the heart of the rainforest, through the use of mixed techniques.

The old and the new, the present and the past remain to meet even in his most recent works, where an urban and refined pop sensibility has to deal with the challenge posed by the classic element, which forces the observer to stop, and to reflect on its roots.

## **STREET ART**

Jo Endoro artwork 2022

To Endoro