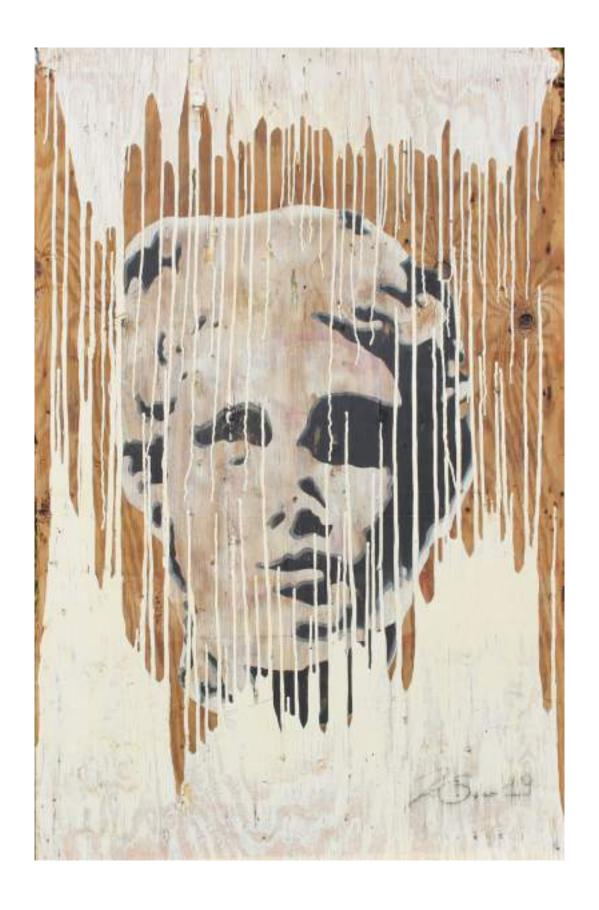

Over the years, spent in the Dominican Republic, he also devoted himself to painting, depicting the last famous classical and neoclassical sculptures of European art on recycled wood panels from the heart of the rainforest, through the use of mixed techniques.

The old and the new, the present and the past remain to meet even in his most recent works, where an urban and refined pop sensibility has to deal with the challenge posed by the classic element, which forces the observer to stop, and to reflect on its roots.