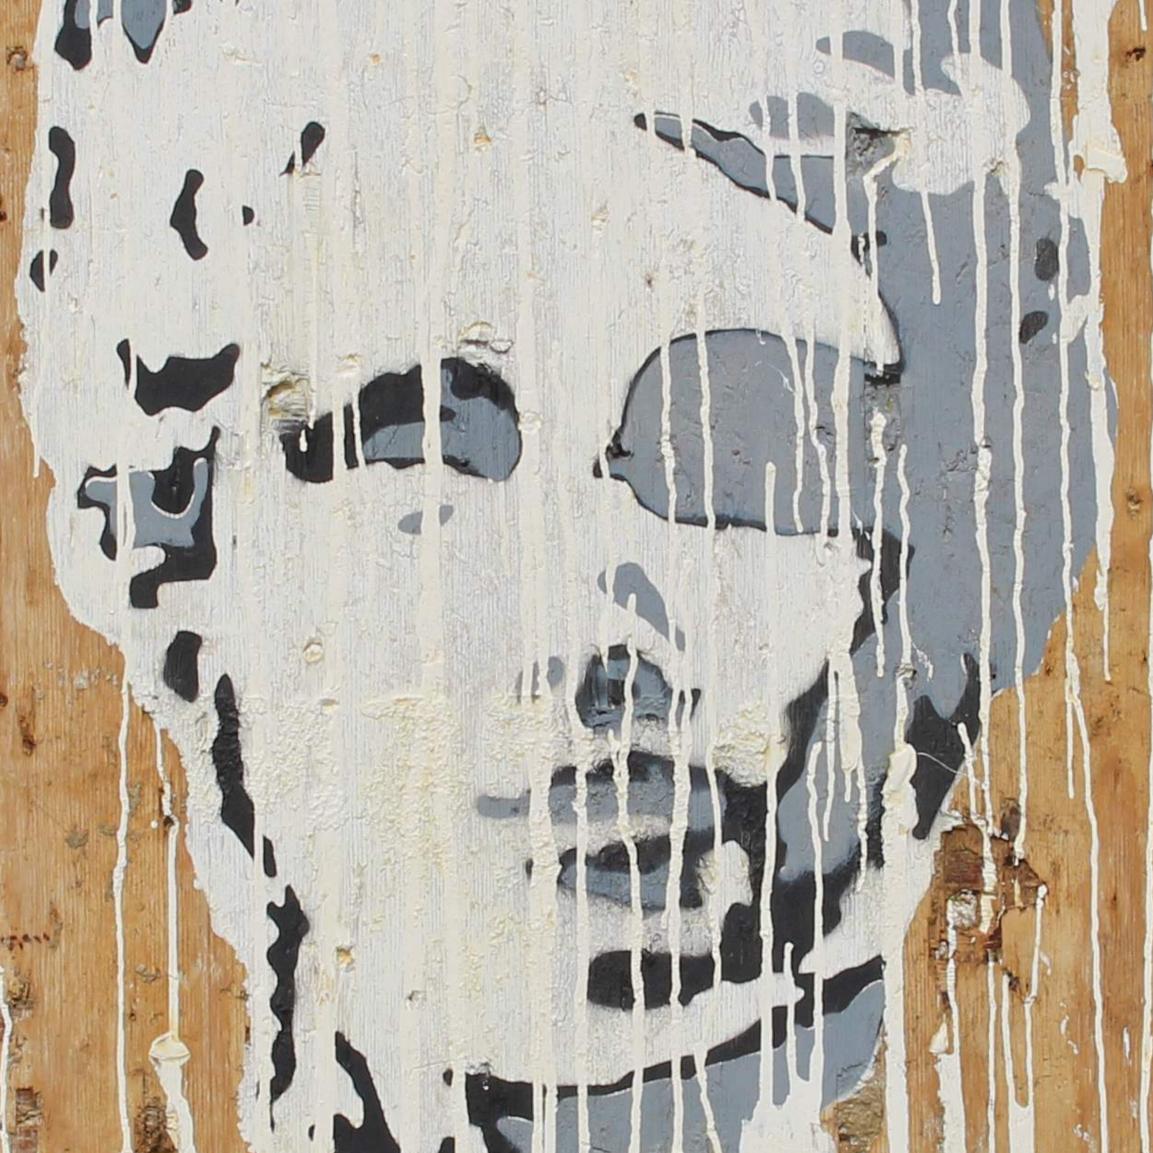

Over the years, spent in the Dominican Republic, he also devoted himself to painting, depicting the last famous classical and neoclassical sculptures of European art on recycled wood panels from the heart of the rainforest, through the use of mixed techniques.

The old and the new, the present and the past remain to meet even in his most recent works, where an urban and refined pop sensibility has to deal with the challenge posed by the classic element, which forces the observer to stop, and to reflect on its roots.