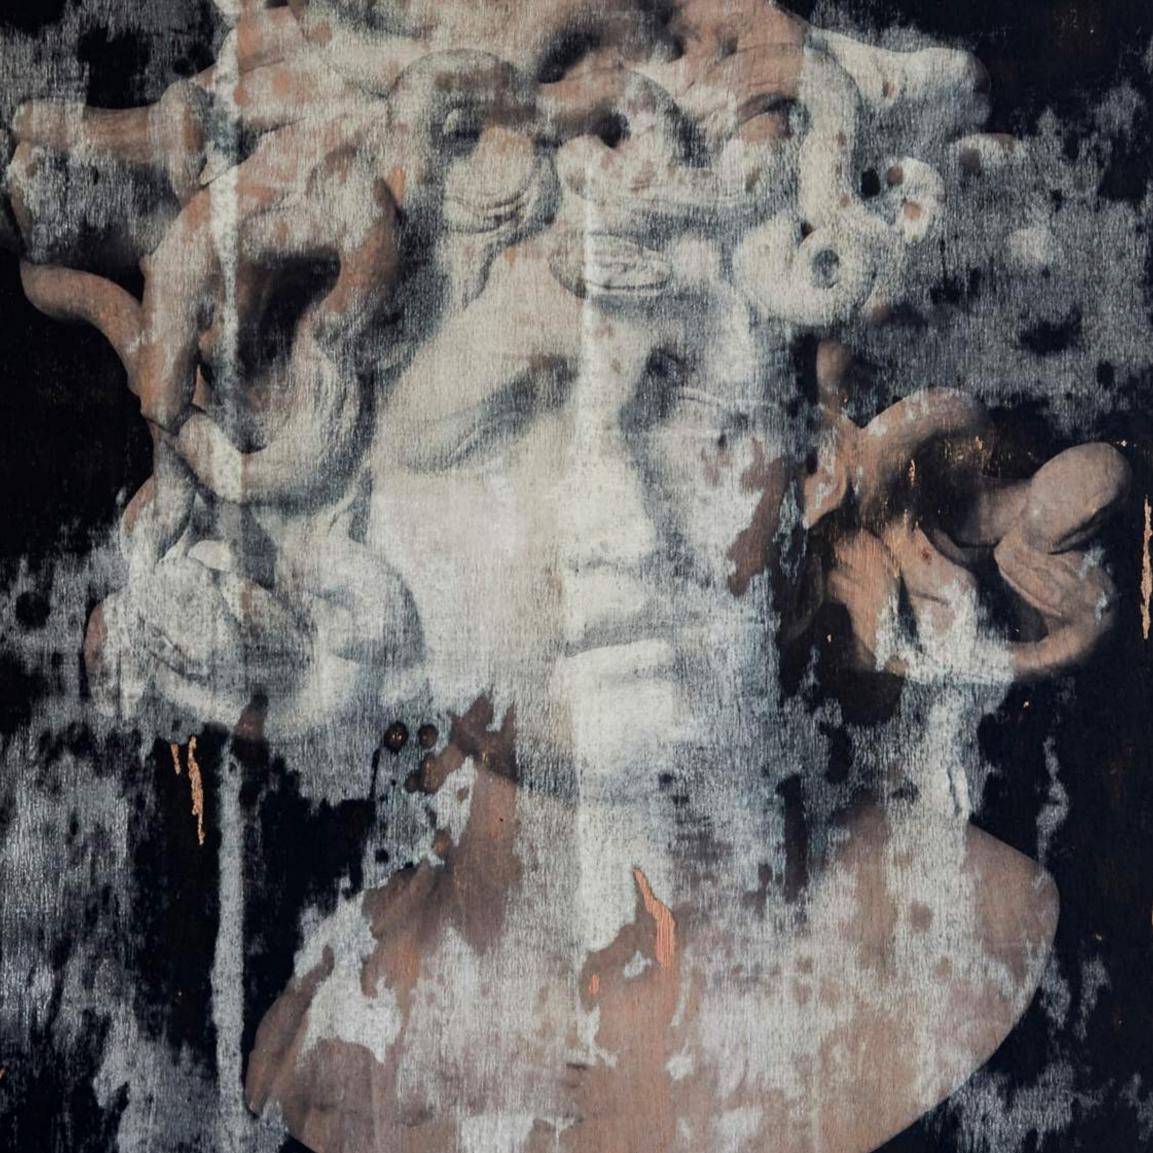

**MEDUSA, 2019** 

mixed on wood, 160x122cm #2019CDC053

DANILA, 2019 mixed on wood, 80x80cm #2019CDC049

DANILA, 2019 mixed on wood, 80x80cm #2019CDC050

**DANILA, 2019**mixed on wood, 90x122cm
#2019CDC048

**APOLLO, 2019**mixed on wood, 90x122cm
#2019CDC047