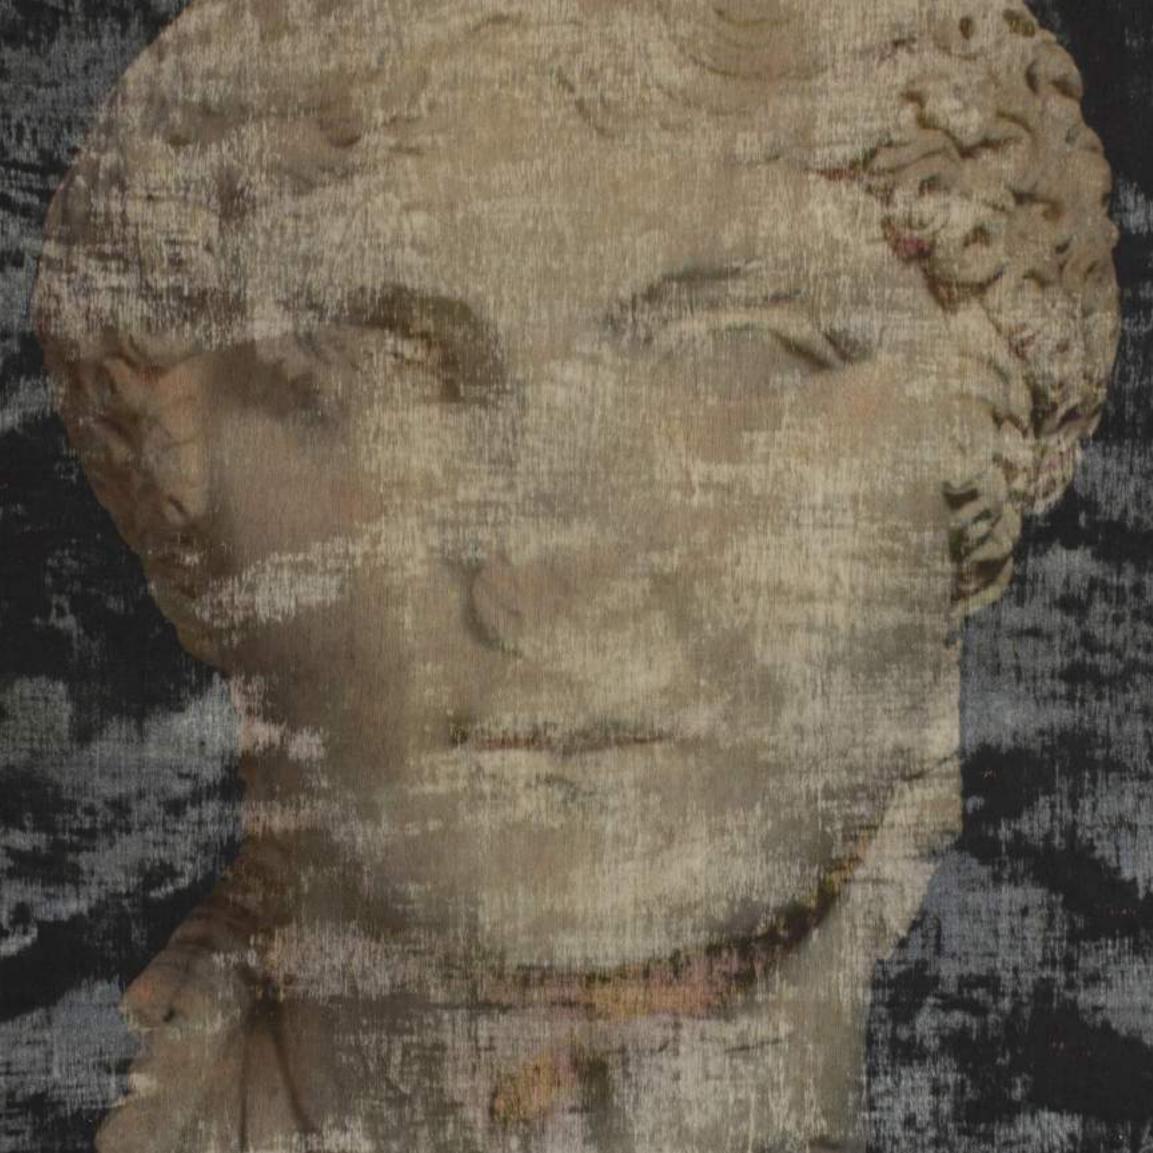

**ADRIANO, 2019**mixed on wood, 90x122cm
#2019CDC046

MEDUSA, 2019

mixed on wood, 122x122cm #2019CDC043

**ARMIDA, 2019**mixed on wood, 122x122cm
#2019CDC042

JULIA FLAVIA, 2019

mixed on wood, 122x122cm #2019CDC041

ATENIA, 2019 mixed on wood, 122x122cm #2019CDC040

**DANILA, 2019**mixed on wood, 122x122cm
#2019CDC039

**DANILA, 2019**mixed on wood, 122x122cm
#2019CDC038

APHRODITE, 2019

mixed on wood, 122x122cm #2019CDC036