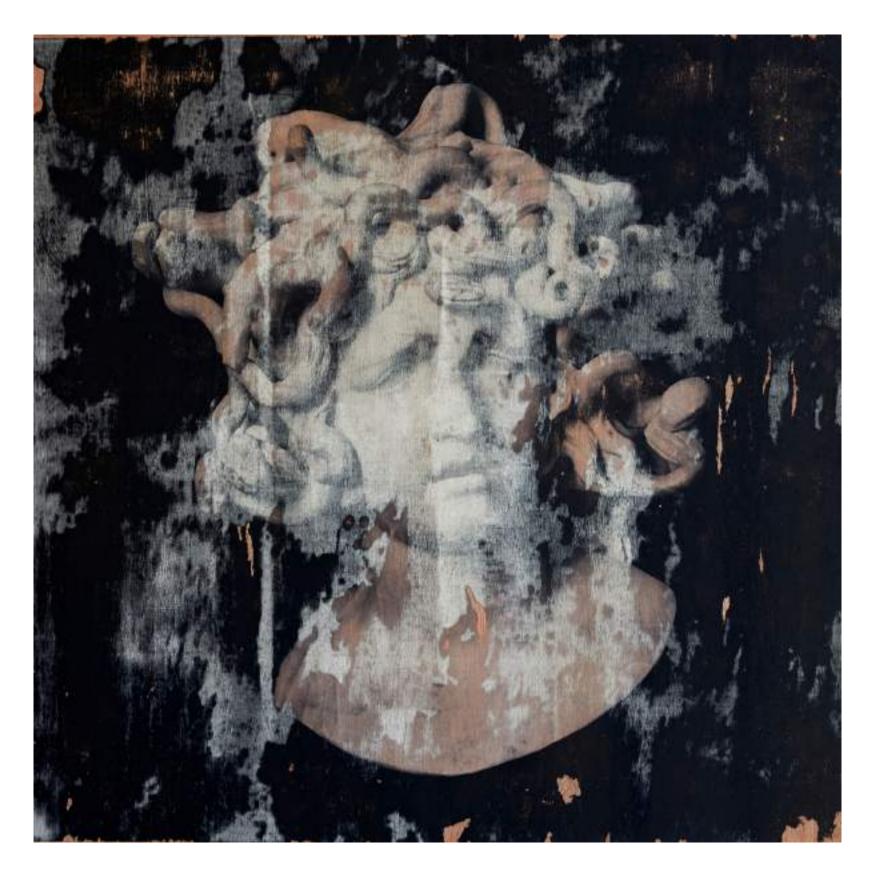

**MEDUSA, 2019** 

mixed on wood, 160x122cm #2019CDC053

DANILA, 2019 mixed on wood, 80x80cm #2019CDC049

DANILA, 2019 mixed on wood, 80x80cm #2019CDC050

**DANILA, 2019**mixed on wood, 90x122cm
#2019CDC048

**APOLLO, 2019**mixed on wood, 90x122cm
#2019CDC047

MEDUSAE, 2019

**APHRODITEA**, 2019

**MEDUSA, 2019** 

**DANILA, 2019**mixed on wood, 122x122cm
#2019CDC001

SALONINA, 2018 mixed on wood, 80x122cm #2018CDC025

COMMODUS, 2018
mixed on wood, 90x118cm
#2018CDC024