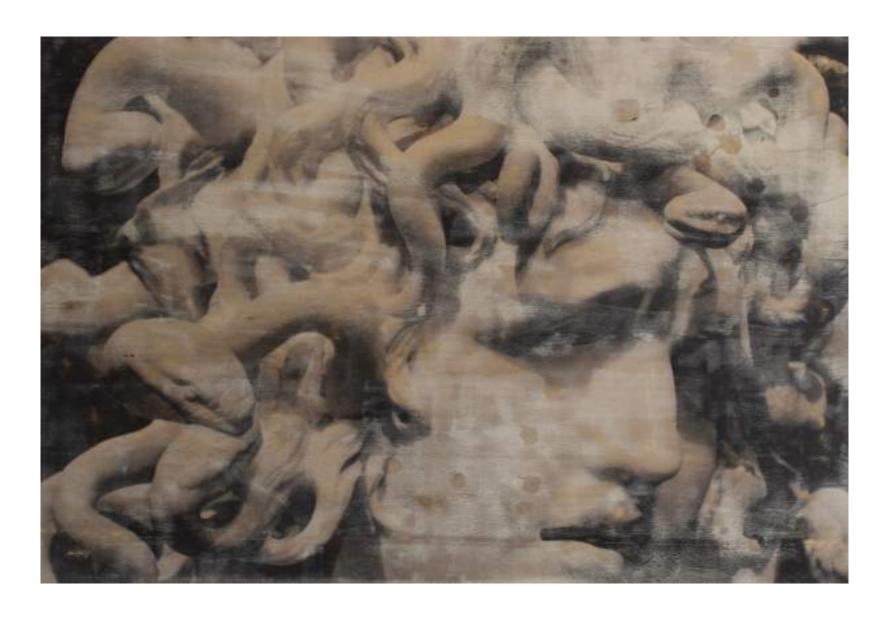

**MEDUSA, 2019** 

mixed on wood, 160x122cm #2019CDC053

DANILA, 2019 mixed on wood, 80x80cm #2019CDC049

DANILA, 2019 mixed on wood, 80x80cm #2019CDC050

**DANILA, 2019**mixed on wood, 90x122cm
#2019CDC048

**APOLLO, 2019**mixed on wood, 90x122cm
#2019CDC047

**ADRIANO, 2019**mixed on wood, 90x122cm
#2019CDC046

MEDUSA, 2019

mixed on wood, 122x122cm #2019CDC043

**ARMIDA, 2019**mixed on wood, 122x122cm
#2019CDC042

JULIA FLAVIA, 2019

mixed on wood, 122x122cm #2019CDC041