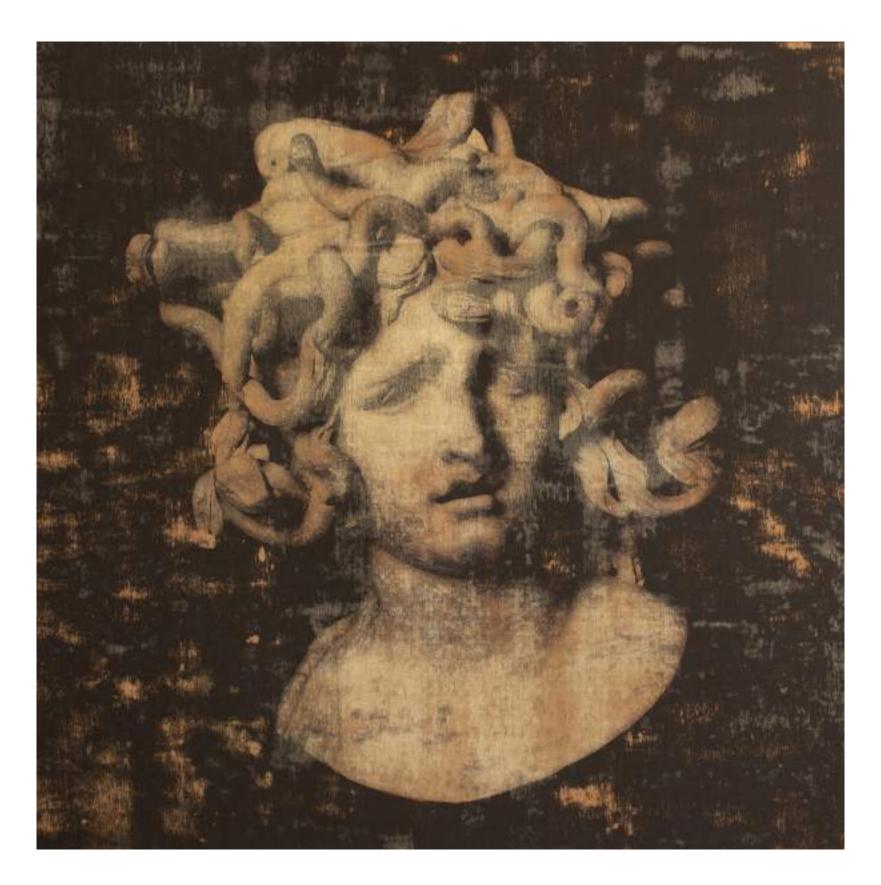

**MEDUSA, 2019** 

mixed on wood, 160x122cm #2019CDC053

DANILA, 2019 mixed on wood, 80x80cm #2019CDC049

DANILA, 2019 mixed on wood, 80x80cm #2019CDC050

**DANILA, 2019**mixed on wood, 90x122cm
#2019CDC048

**APOLLO, 2019**mixed on wood, 90x122cm
#2019CDC047