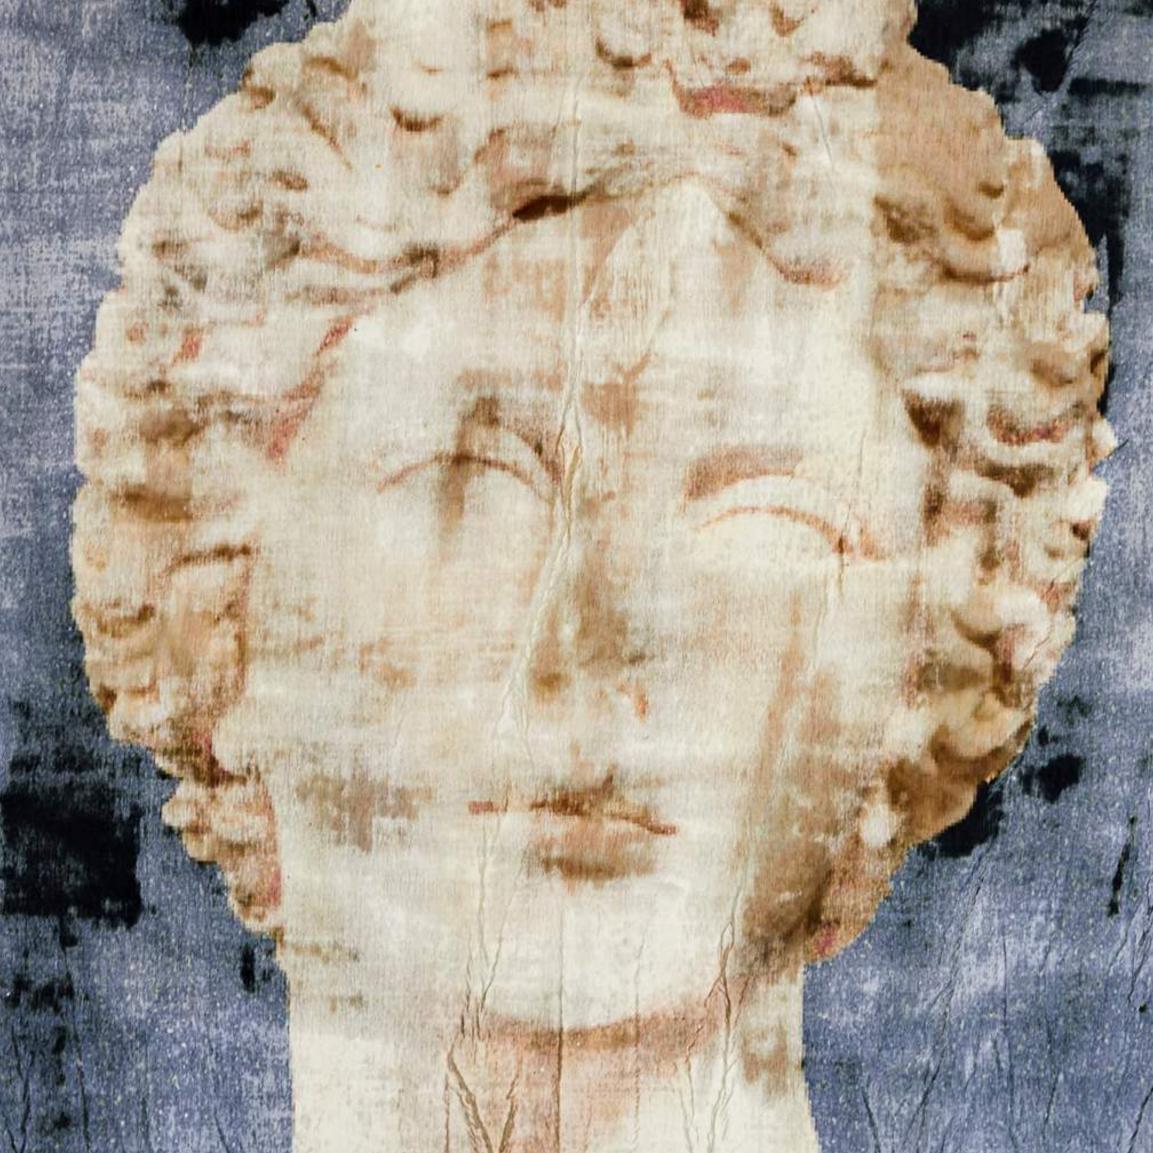

**ADRIANO, 2019**mixed on wood, 90x122cm
#2019CDC046

MEDUSA, 2019

mixed on wood, 122x122cm #2019CDC043

**ARMIDA, 2019**mixed on wood, 122x122cm
#2019CDC042

JULIA FLAVIA, 2019

mixed on wood, 122x122cm #2019CDC041

ATENIA, 2019 mixed on wood, 122x122cm #2019CDC040

**DANILA, 2019**mixed on wood, 122x122cm
#2019CDC039

**DANILA, 2019**mixed on wood, 122x122cm
#2019CDC038

APHRODITE, 2019

mixed on wood, 122x122cm #2019CDC036