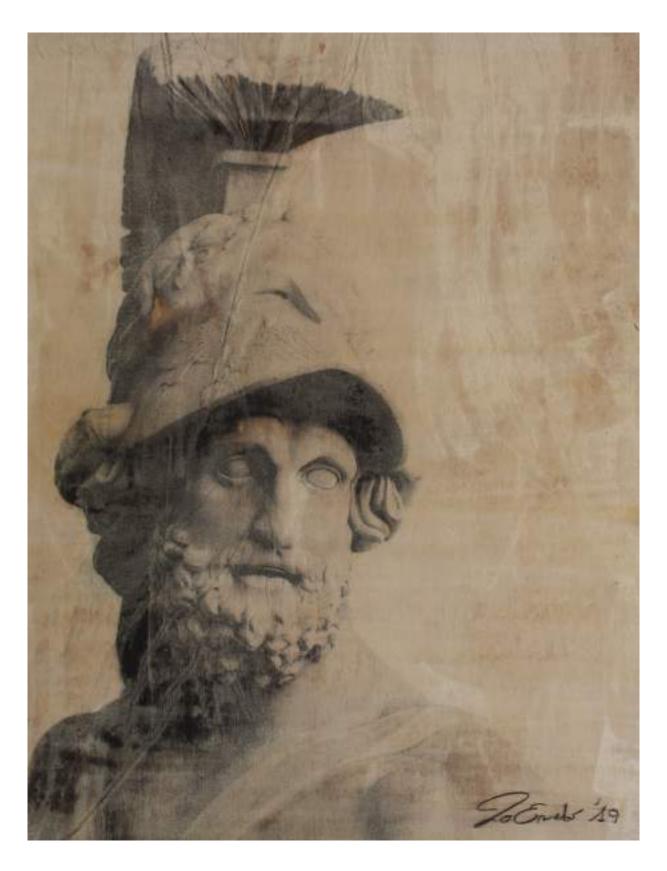

Over the years, spent in the Dominican Republic, he also devoted himself to painting, depicting the last famous classical and neoclassical sculptures of European art on recycled wood panels from the heart of the rainforest, through the use of mixed techniques.

The old and the new, the present and the past remain to meet even in his most recent works, where an urban and refined pop sensibility has to deal with the challenge posed by the classic element, which forces the observer to stop, and to reflect on its roots.