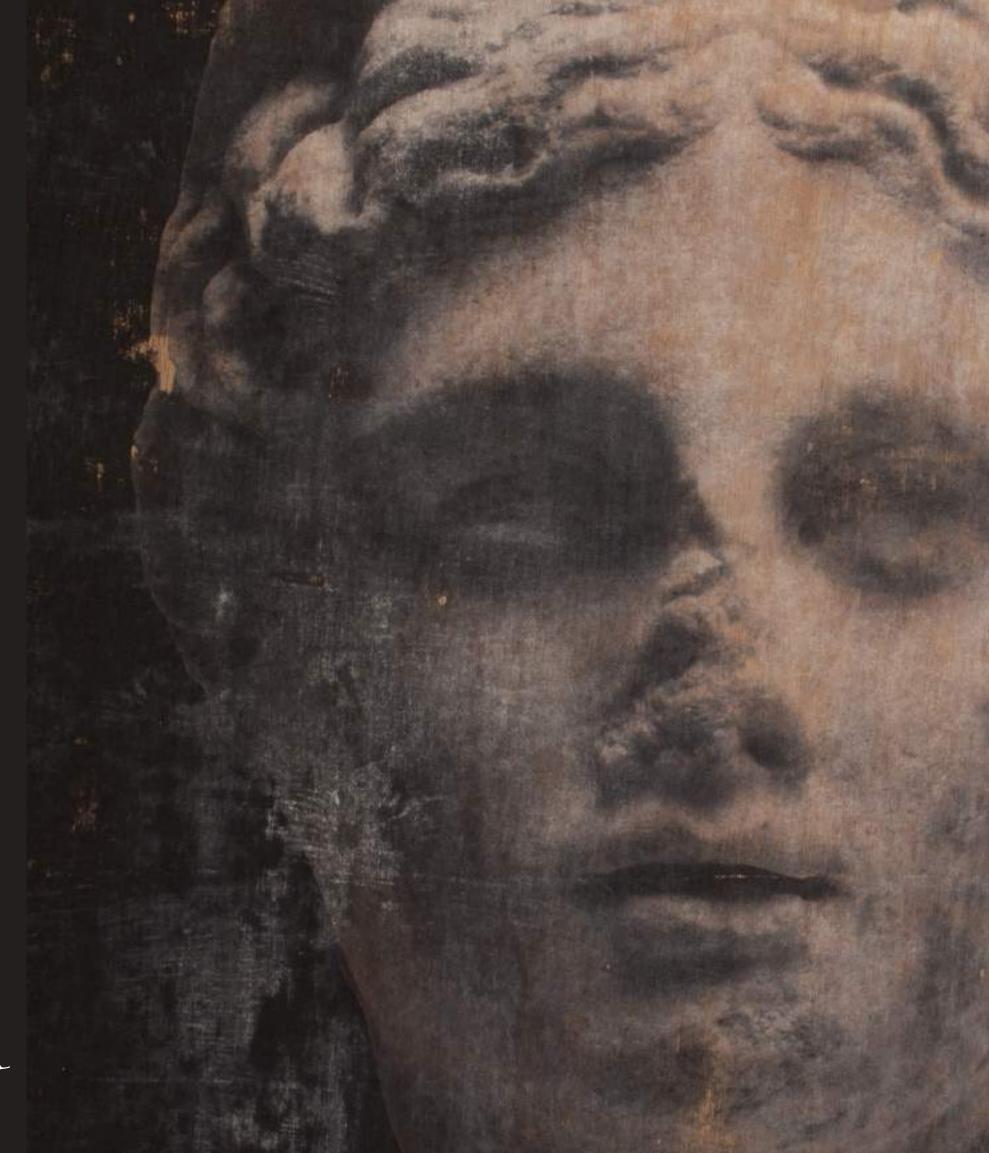

Over the years, spent in the Dominican Republic, he also devoted himself to painting, depicting the last famous classical and neoclassical sculptures of European art on recycled wood panels from the heart of the rainforest, through the use of mixed techniques.

**MEDUSA, 2019** 

mixed on wood, 160x122cm #2019CDC053

DANILA, 2019 mixed on wood, 80x80cm #2019CDC049

DANILA, 2019 mixed on wood, 80x80cm #2019CDC050

**DANILA, 2019**mixed on wood, 90x122cm
#2019CDC048

**APOLLO, 2019**mixed on wood, 90x122cm
#2019CDC047