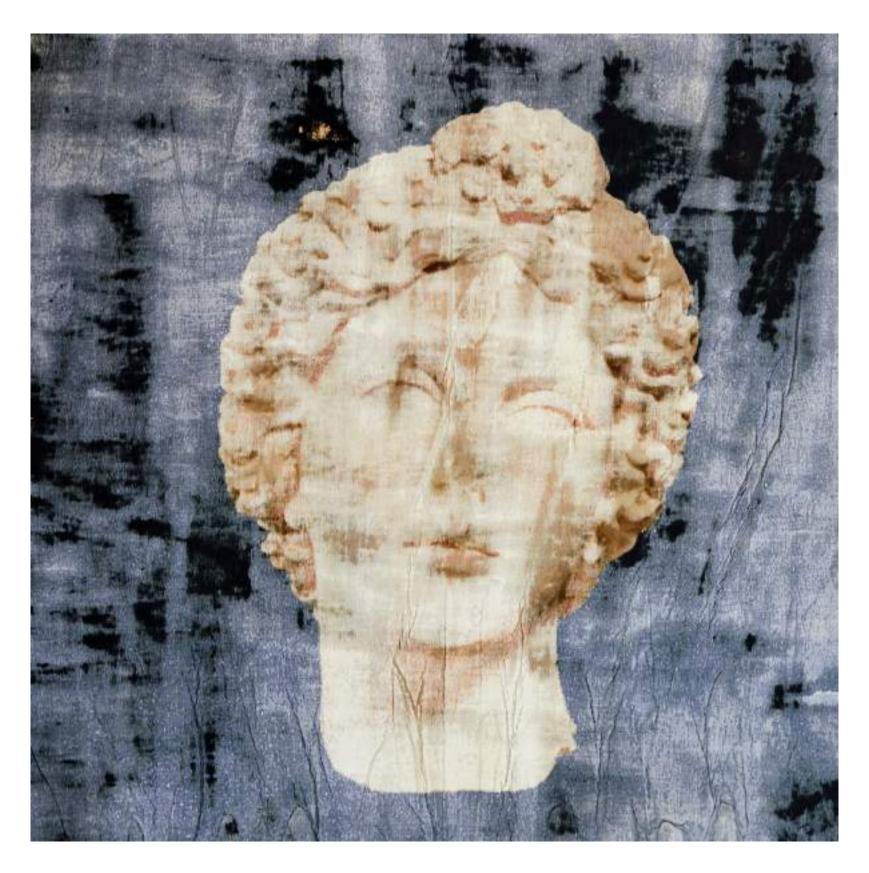

**MEDUSA, 2019** 

mixed on wood, 160x122cm #2019CDC053

DANILA, 2019 mixed on wood, 80x80cm #2019CDC049

DANILA, 2019 mixed on wood, 80x80cm #2019CDC050

**DANILA, 2019**mixed on wood, 90x122cm
#2019CDC048

**APOLLO, 2019**mixed on wood, 90x122cm
#2019CDC047

**ADRIANO, 2019**mixed on wood, 90x122cm
#2019CDC046

MEDUSA, 2019

mixed on wood, 122x122cm #2019CDC043

**ARMIDA, 2019**mixed on wood, 122x122cm
#2019CDC042

JULIA FLAVIA, 2019

mixed on wood, 122x122cm #2019CDC041