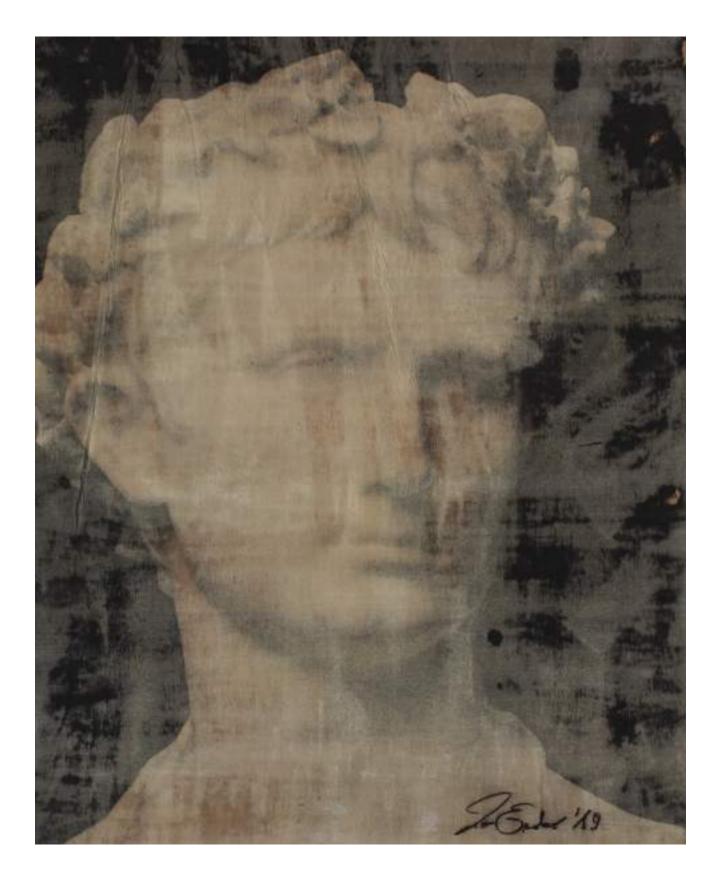

Over the years, spent in the Dominican Republic, he also devoted himself to painting, depicting the last famous classical and neoclassical sculptures of European art on recycled wood panels from the heart of the rainforest, through the use of mixed techniques.

The old and the new, the present and the past remain to meet even in his most recent works, where an urban and refined pop sensibility has to deal with the challenge posed by the classic element, which forces the observer to stop, and to reflect on its roots.