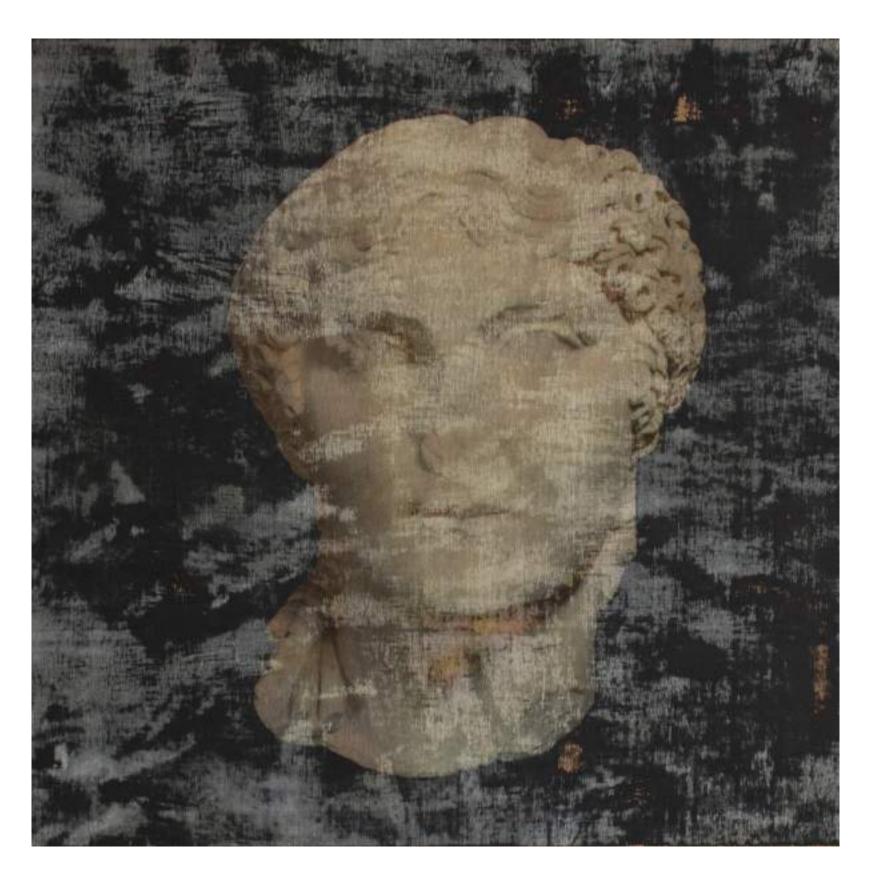

**ADRIANO, 2019**mixed on wood, 90x122cm
#2019CDC046

MEDUSA, 2019

mixed on wood, 122x122cm #2019CDC043

**ARMIDA, 2019**mixed on wood, 122x122cm
#2019CDC042

JULIA FLAVIA, 2019

mixed on wood, 122x122cm #2019CDC041

ATENIA, 2019 mixed on wood, 122x122cm #2019CDC040

**DANILA, 2019**mixed on wood, 122x122cm
#2019CDC039

**DANILA, 2019**mixed on wood, 122x122cm
#2019CDC038

APHRODITE, 2019

mixed on wood, 122x122cm #2019CDC036