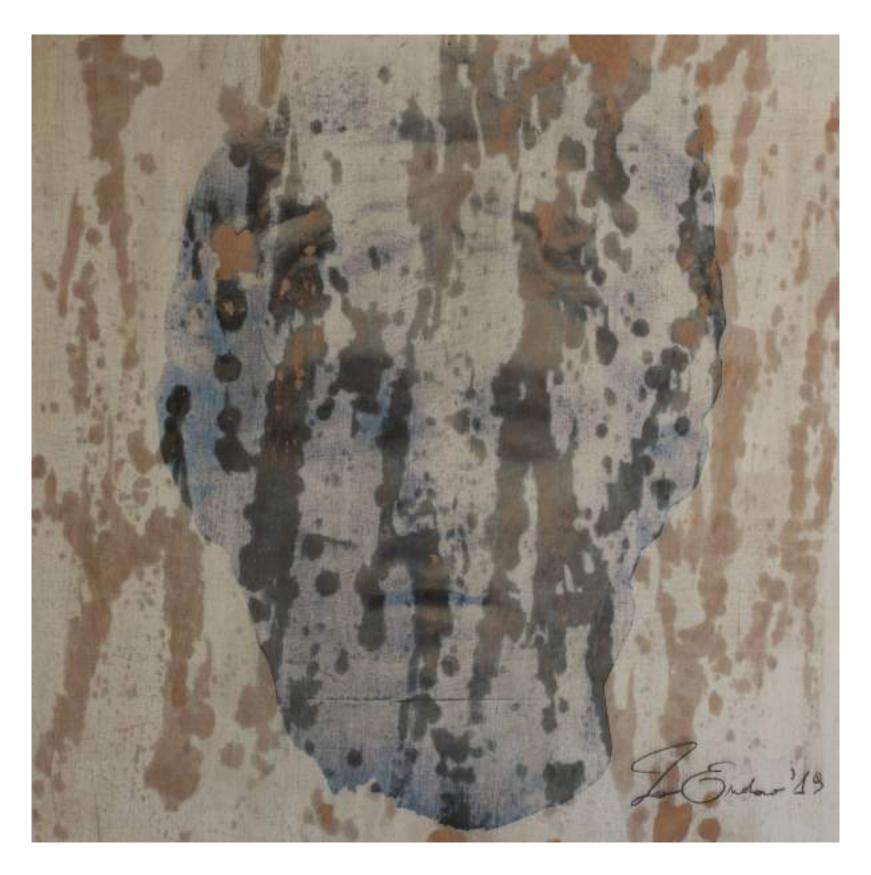

**MEDUSA, 2019** 

mixed on wood, 160x122cm #2019CDC053

DANILA, 2019 mixed on wood, 80x80cm #2019CDC049

DANILA, 2019 mixed on wood, 80x80cm #2019CDC050

**DANILA, 2019**mixed on wood, 90x122cm
#2019CDC048

**APOLLO, 2019**mixed on wood, 90x122cm
#2019CDC047

**ADRIANO, 2019**mixed on wood, 90x122cm
#2019CDC046

MEDUSA, 2019

mixed on wood, 122x122cm #2019CDC043

**ARMIDA, 2019**mixed on wood, 122x122cm
#2019CDC042

JULIA FLAVIA, 2019

mixed on wood, 122x122cm #2019CDC041

ATENIA, 2019 mixed on wood, 122x122cm #2019CDC040

**DANILA, 2019**mixed on wood, 122x122cm
#2019CDC039

**DANILA, 2019**mixed on wood, 122x122cm
#2019CDC038

APHRODITE, 2019

mixed on wood, 122x122cm #2019CDC036

PROELIA ROMANO, 2019

mixed on wood, 90x122cm #2019CDC035

TRAIANUS, 2019
mixed on wood, 90x122cm
#2019CDC031

**CESAR, 2019**mixed on wood, 90x122cm
#2019CDC030

CASSIUS DIO, 2019

**MARCUS AURELIUS, 2019** 

mixed on wood, 85x118cm #2019CDC028

**DANILA, 2019**mixed on wood, 90x118cm
#2019CDC027

CRIOTHON, 2019
mixed on wood, 90x118cm
#2019CDC026

**NERON, 2019**mixed on wood, 80x122cm
#2018CDC023

MEDU, 2019 mixed on wood, 122x122cm #2019CDC016

**SABINA, 2019**mixed on wood, 122x122cm
#2019CDC015

**FAUSTINA, 2019** 

**SALONINA MATIDIA, 2018** 

**POMPEIA PLOTINA, 2019** 

NARCISSUS, 2019

**LUCILLA, 2019**mixed on wood, 122x122cm
#2019CDC008

MARAS, 2019 mixed on wood, 122x122cm #2019CDC006

**MAURUS, 2018** 

MEDUSAE, 2019

**APHRODITEA**, 2019

**MEDUSA, 2019** 

**DANILA, 2019**mixed on wood, 122x122cm
#2019CDC001

SALONINA, 2018 mixed on wood, 80x122cm #2018CDC025

COMMODUS, 2018
mixed on wood, 90x118cm
#2018CDC024

MAD, 2018 mixed on wood, 122x122cm #2018CDC014

CAROL, 2018
mixed on wood, 122x122cm
#2018CDC011