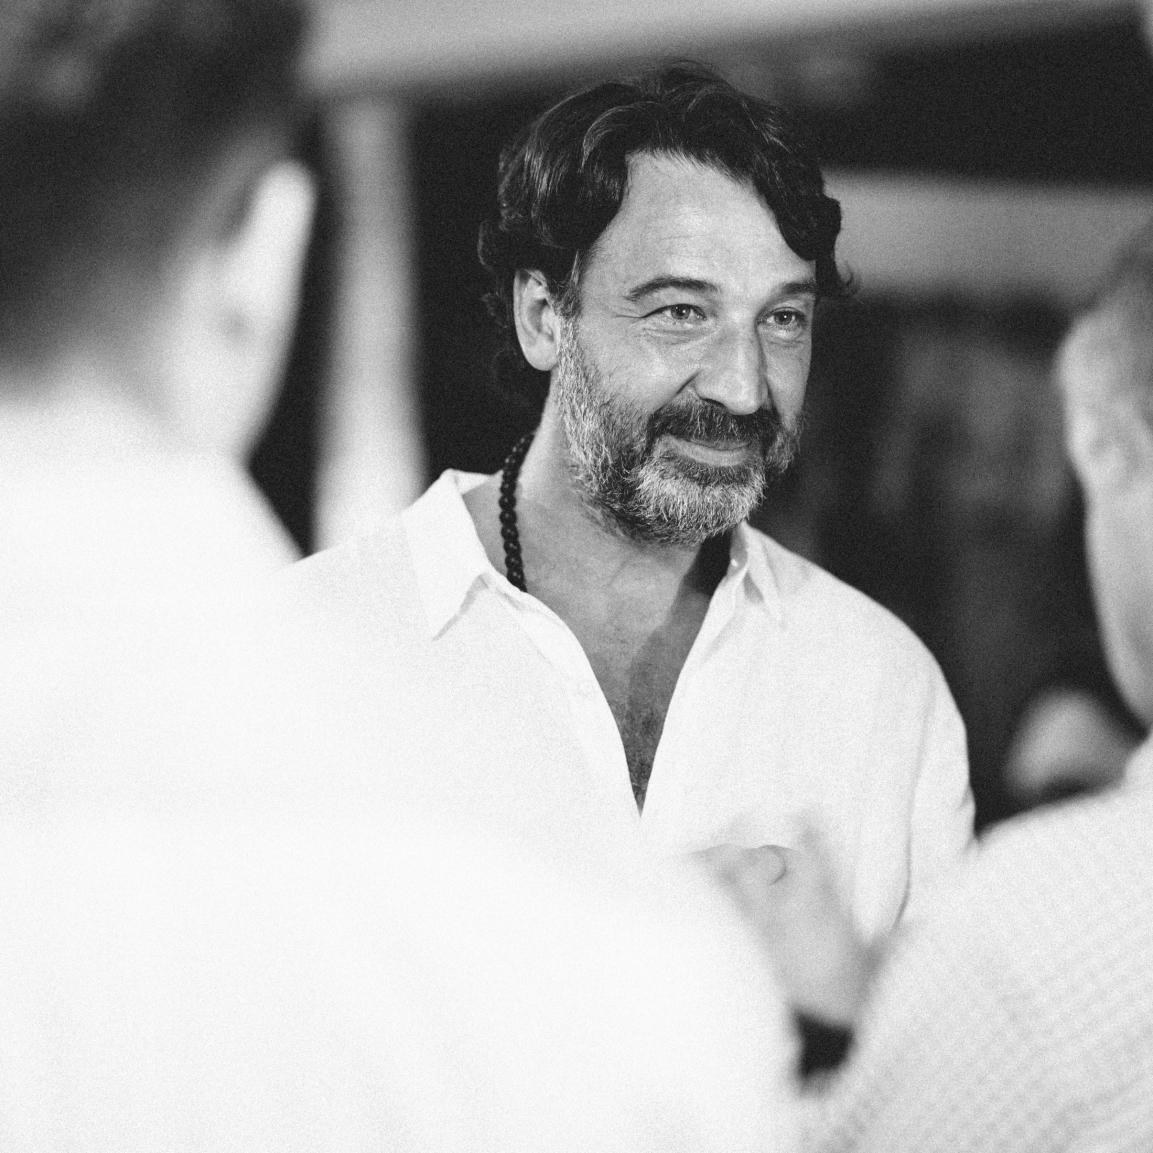

## THE ARTIST JO ENDORO

Born as a sculptor, inspired by the neoclassical forms of Canova, reinterpreted through the use of innovative techniques. His works in marble and bronze are the offspring of a timeless gaze, capable of going beyond the noise of a present exhausted by the persistence of appearing.