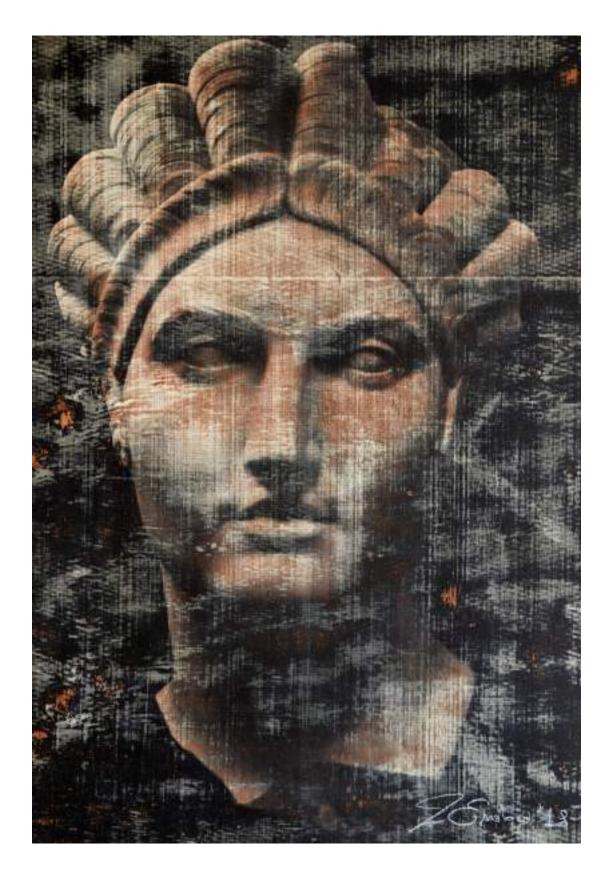

**ADRIANO, 2019**mixed on wood, 90x122cm
#2019CDC046

MEDUSA, 2019

mixed on wood, 122x122cm #2019CDC043

**ARMIDA, 2019**mixed on wood, 122x122cm
#2019CDC042

JULIA FLAVIA, 2019

mixed on wood, 122x122cm #2019CDC041