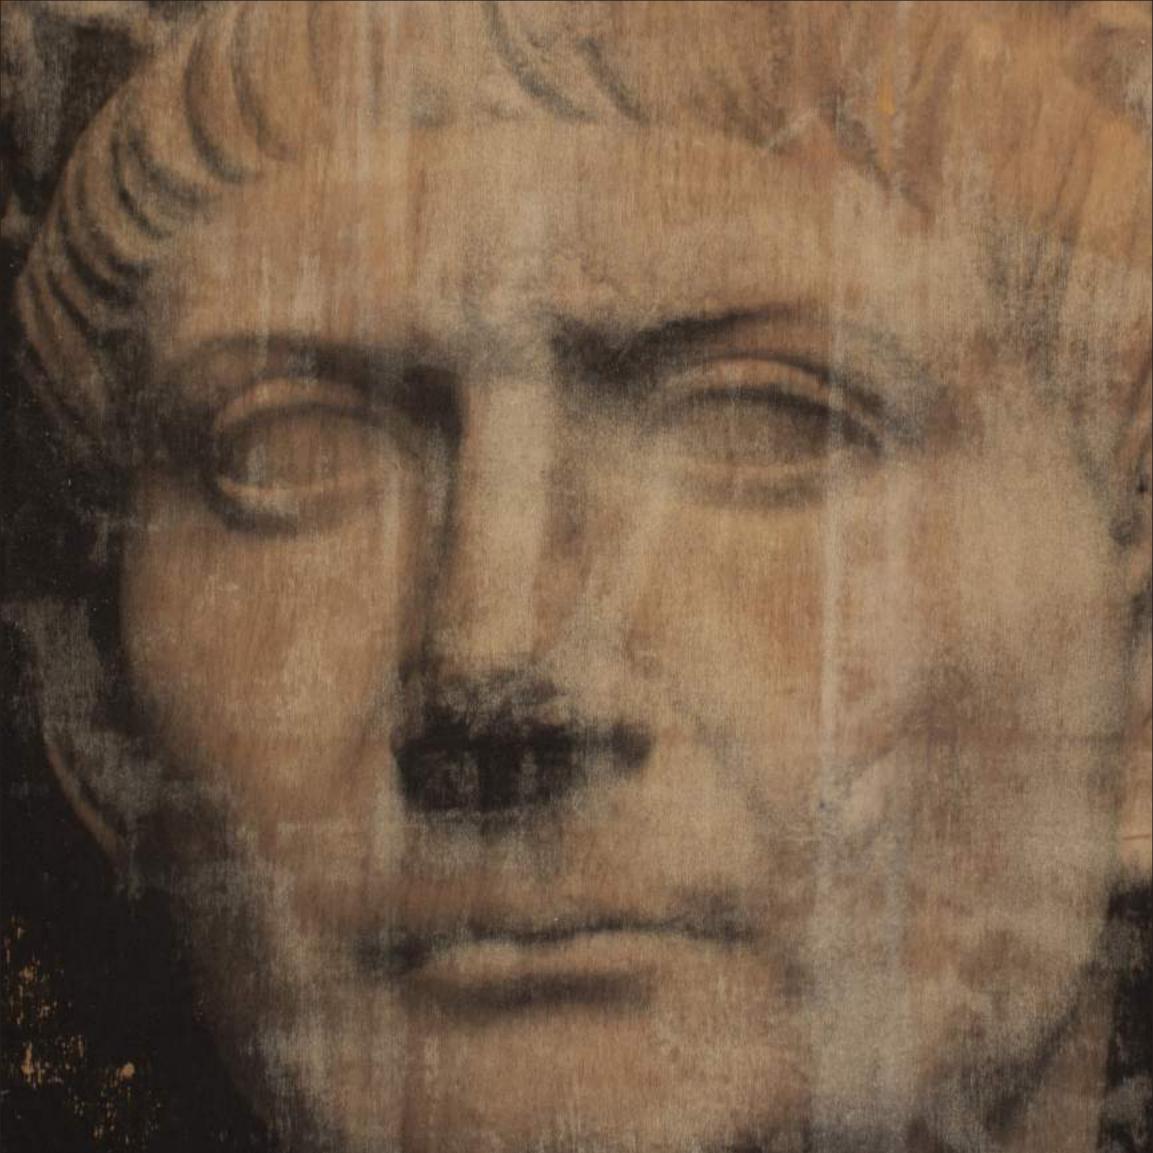

Over the years, spent in the Dominican Republic, he also devoted himself to painting, depicting the last famous classical and neoclassical sculptures of European art on recycled wood panels from the heart of the rainforest, through the use of mixed techniques.

The old and the new, the present and the past remain to meet even in his most recent works, where an urban and refined pop sensibility has to deal with the challenge posed by the classic element, which forces the observer to stop, and to reflect on its roots.