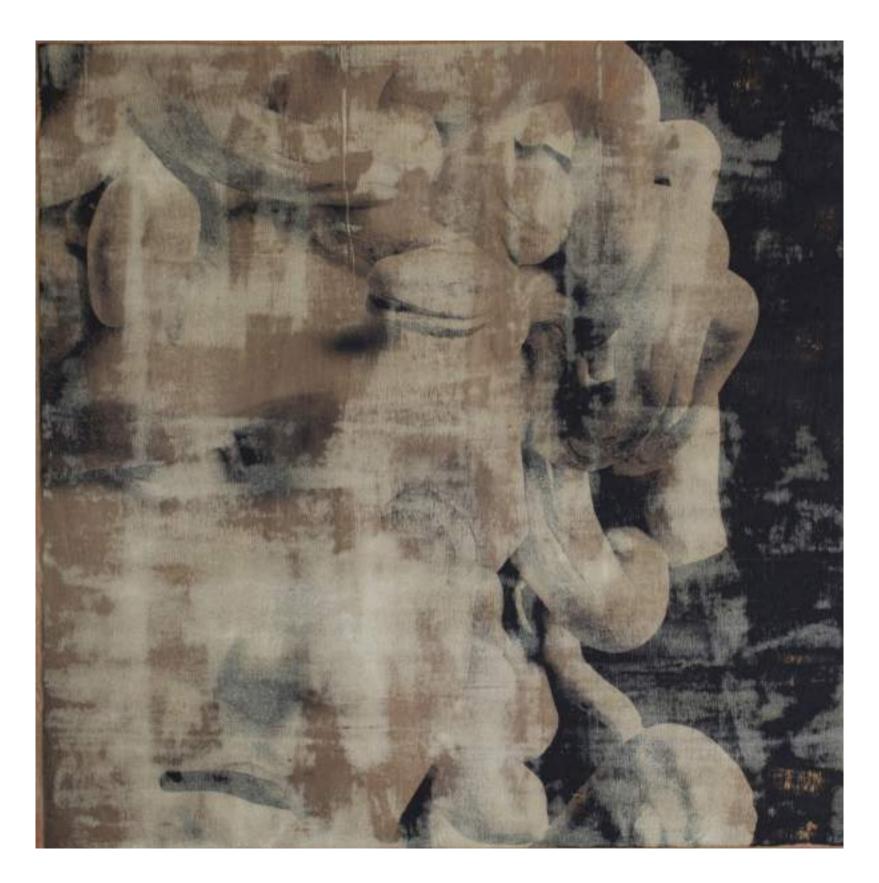

**FAUSTINA, 2019** 

**SALONINA MATIDIA, 2018** 

**POMPEIA PLOTINA, 2019** 

NARCISSUS, 2019

**LUCILLA, 2019**mixed on wood, 122x122cm
#2019CDC008

MARAS, 2019 mixed on wood, 122x122cm #2019CDC006

**MAURUS, 2018** 

MEDUSAE, 2019

**APHRODITEA**, 2019

**MEDUSA, 2019** 

**DANILA, 2019**mixed on wood, 122x122cm
#2019CDC001

SALONINA, 2018 mixed on wood, 80x122cm #2018CDC025

COMMODUS, 2018
mixed on wood, 90x118cm
#2018CDC024