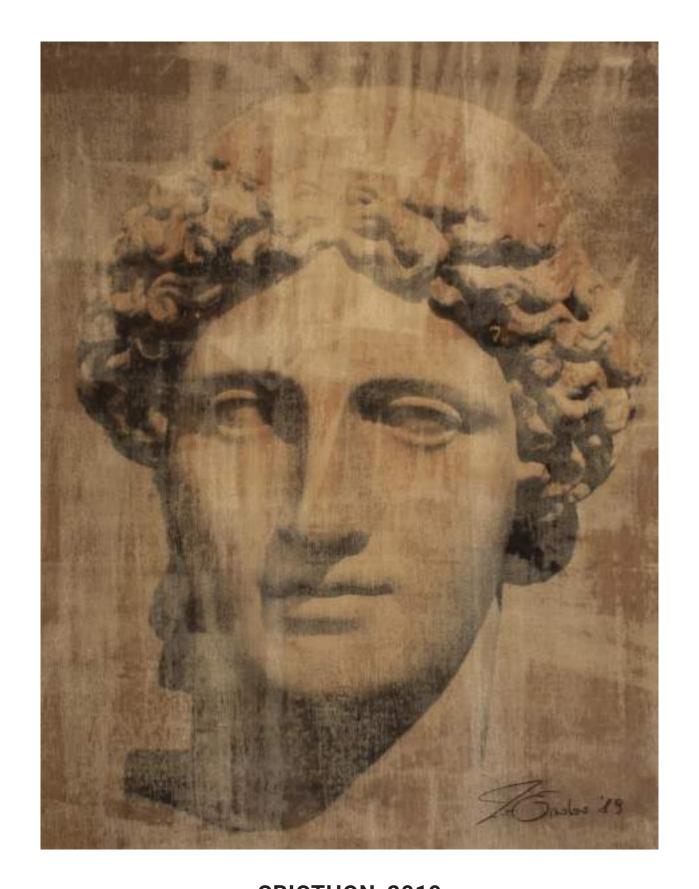

**DANILA, 2019**mixed on wood, 90x118cm
#2019CDC027

CRIOTHON, 2019
mixed on wood, 90x118cm
#2019CDC026

**NERON, 2019**mixed on wood, 80x122cm
#2018CDC023

MEDU, 2019 mixed on wood, 122x122cm #2019CDC016

**SABINA, 2019**mixed on wood, 122x122cm
#2019CDC015