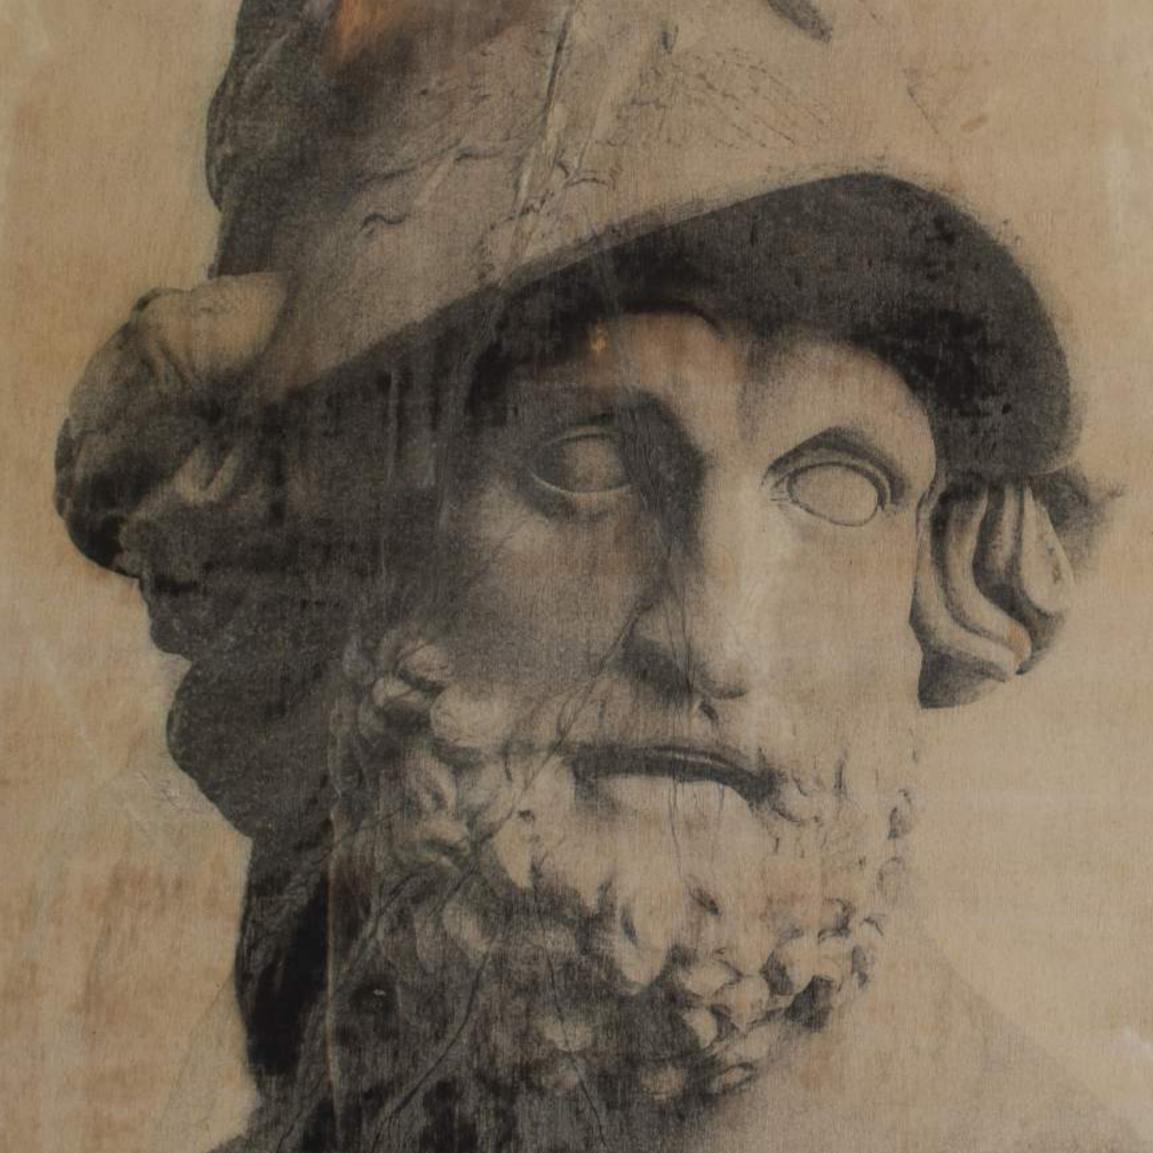

Over the years, spent in the Dominican Republic, he also devoted himself to painting, depicting the last famous classical and neoclassical sculptures of European art on recycled wood panels from the heart of the rainforest, through the use of mixed techniques.

The old and the new, the present and the past remain to meet even in his most recent works, where an urban and refined pop sensibility has to deal with the challenge posed by the classic element, which forces the observer to stop, and to reflect on its roots.